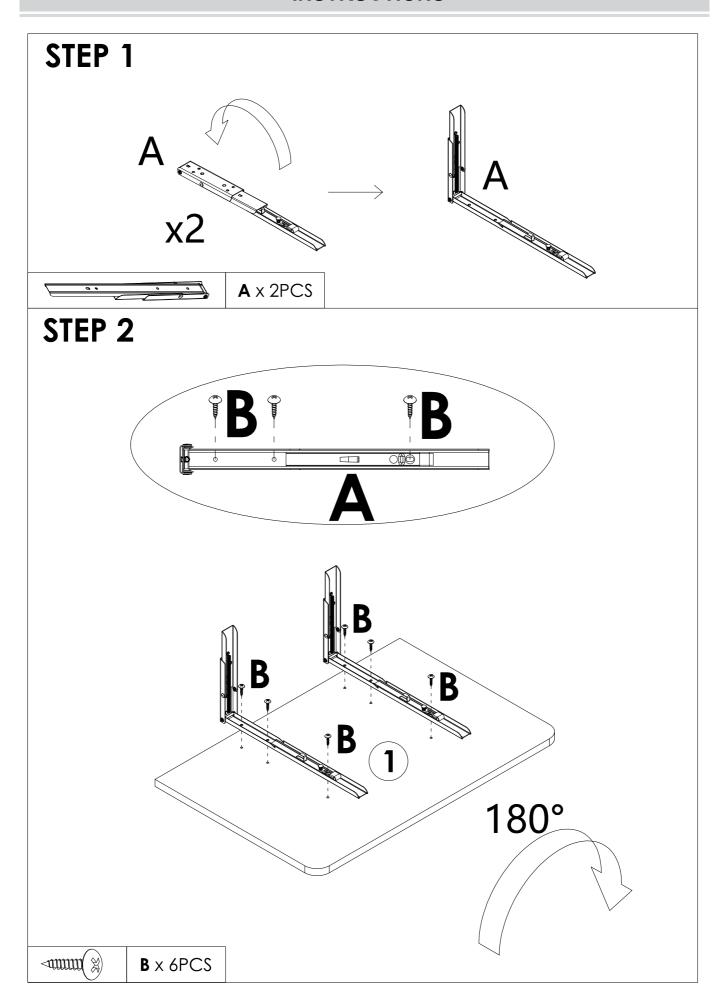

tired or when under the influence of alcohol, drugs or medication.
- 6. The product capabilities apply to properly and completely assembled products only.
- 7. Assemble on a flat, level, hard and smooth surface capable of safely supporting the Floating Desk.
- 8. For additional information regarding the parts listed in the following pages, please refer to the Assembly Diagram of this manual. Unwrap and separate all parts in a clean work area.

## **Use precautions**

- 1. DO NOT SIT OR STAND ON THIS ITEM.
- 2. This product is not a toy. Do not allow children to play with or near this item.
- 3. Do not exceed weight capacities.
- 4. Use as intended only.
- 5. Inspect before every use; do not use if parts are loose or damaged.

#### SAVE THIS MANUAL

# **PARTS LIST**



# **INSTRUCTIONS**









# **COMPLETION**



## PRODUCT PARAMETER

| Model               | HZCD001       |
|---------------------|---------------|
| Safe Loading Weight | 45.35kg       |
| Product Size        | 600*398*150mm |

Address: Shuangchenglu 803nong11hao1602A-1609shi, baoshanqu,

shanghai 200000 CN.

Imported to AUS: SIHAO PTY LTD, 1 ROKEVA STREETEASTWOOD

NSW 2122 Australia

Imported to USA: Sanven Technology Ltd.Suite 250, 9166 Anaheim Place,

Rancho Cucamonga, CA 91730

EC REP

E-CrossStu GmbH.

Mainzer Landstr.69, 60329 Frankfurt am Main.

UK REP

YH CONSULTING LIMITED.

C/O YH Consulting Limited Office 147, Centurion House, London Road, Staines-upon-Thames, Surrey, TW18 4AX



**Technical Support and E-Warranty Certificate** www.vevor.com/support