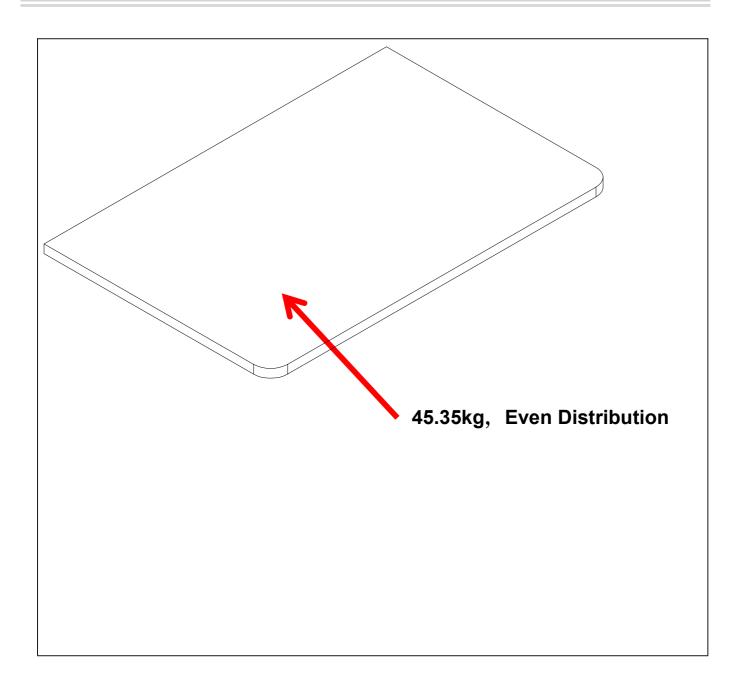

## PRODUCT PARAMETER

| Model               | HZCD001       |
|---------------------|---------------|
| Safe Loading Weight | 45.35kg       |
| Product Size        | 600*398*150mm |

Address: Shuangchenglu 803nong11hao1602A-1609shi, baoshanqu,