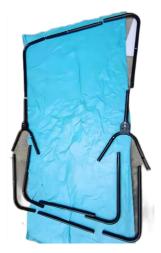

2. Fix and support the rebound net together with screws as shown in the diagram.  $${}_{\textcircled{4}}$$ 

3. The pin position shown in the diagram is to adjust the angle of the rebound net.

4. After adjusting the installation angle of the rebound net rack, install the rebound net and fix the net surface as shown in the diagram.

30 TENSION-SUPPORTINGCORDS TO CONNECTTHE NETTING 5. After all the work is completed, surround the target bull's-eye of the rebound net with a red rope, and your rebound net will be arranged to be completed.