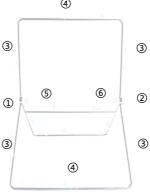

### PART LIST

Note:Refer to part numbers and be sure all parts are included.

Please carefully check if there are any missing or insufficient accessories.1. Find a flat area or lawn according to the diagram and place the rebound net support rod properly.

2. Fix and support the rebound net together with screws as shown in the diagram.  $${}_{\textcircled{4}}$$ 

3. The pin position shown in the diagram is to adjust the angle of the rebound net.

4. After adjusting the installation angle of the rebound net rack, install the rebound net and fix the net surface as shown in the diagram.