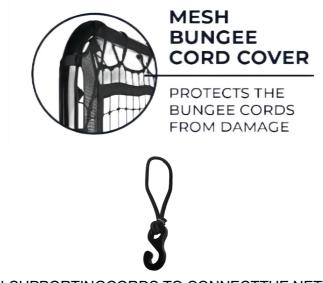

30 TENSION-SUPPORTINGCORDS TO CONNECTTHE NETTING 5. After all the work is completed, surround the target bull's-eye of the rebound net with a red rope, and your rebound net will be arranged to be completed.