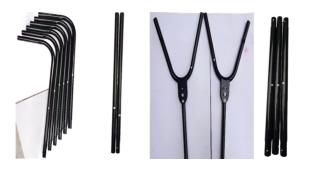

### PART LIST

Note:Refer to part numbers and be sure all parts are included.

Please carefully check if there are any missing or insufficient accessories.1. Find a flat area or lawn according to the diagram and place the rebound net support rod properly.