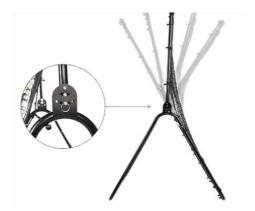

### PART LIST

Note:Refer to part numbers and be sure all parts are included.

Please carefully check if there are any missing or insufficient accessories.1. Find a flat area or lawn according to the diagram and place the rebound net support rod properly.

2. Fix and support the rebound net together with screws as shown in the diagram.  $${}_{\textcircled{4}}$$ 

3. The pin position shown in the diagram is to adjust the angle of the rebound net.

4. After adjusting the installation angle of the rebound net rack, install the rebound net and fix the net surface as shown in the diagram.