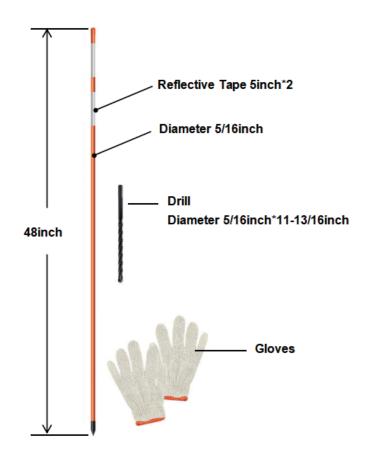

Markers Driveway Poles

Part List:

Drill an 8-10" hole with an installation bit, and install the markers driveway poles.