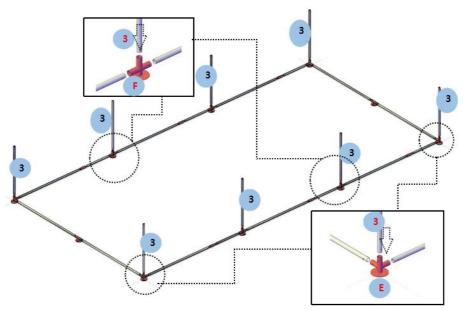

### **ASSEMBLY**

| Mark | Picture |    |  |
|------|---------|----|--|
| 1    |         | 4  |  |
|      | 1450mm  |    |  |
| 2A   |         | 15 |  |
|      | 1500mm  |    |  |
| 2B   | 1       | 15 |  |
|      | 450mm   |    |  |
| 3    |         | 8  |  |
|      | 1050mm  |    |  |

| 4   | 1590mm  | 8  |
|-----|---------|----|
| D1  |         | 1  |
| D2  |         | 1  |
| D3  |         | 1  |
| D4  |         | 1  |
| D5  |         | 2  |
| D6  |         | 2  |
| D7  | 3       | 2  |
| D8  | 3       | 4  |
| DP1 | Lock    | 2  |
| DP2 | M8      | 2  |
| DP3 | Ø10x80  | 4  |
| DP4 | M6      | 4  |
| DP5 | M8x40   | 4  |
| DP6 | U clips | 4  |
| С   | 0 0     | 15 |

| D |                   | 6    |
|---|-------------------|------|
| Е |                   |      |
| F | +                 |      |
| G |                   | 2    |
| Н |                   | 6    |
| J | Mesh(wide 1m)     | 2    |
| К | PVC lashing rope  | 1    |
| L | Plastic cable tie | 1bag |
| М | Tarpaulin         | 1    |
| N | Rubber cord       | 14   |
| 0 | Tent pegs         | 10   |

# Assemble the parts as shown below:

**Step1:** Assemble 2A+C+2B into one piece (15 pieces in total)

**Step2:** Install the bottom frame according to the part number in the picture below.

**Step3:** Install the column according to the part number below.