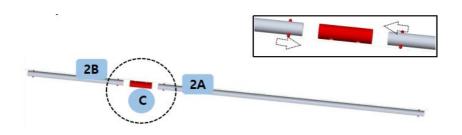

### **ASSEMBLY**

| Mark | Picture |    |  |
|------|---------|----|--|
| 1    |         | 4  |  |
|      | 1450mm  |    |  |
| 2A   |         | 15 |  |
|      | 1500mm  |    |  |
| 2B   | 1       | 15 |  |
|      | 450mm   |    |  |
| 3    |         | 8  |  |
|      | 1050mm  |    |  |

# Assemble the parts as shown below:

**Step1:** Assemble 2A+C+2B into one piece (15 pieces in total)

**Step2:** Install the bottom frame according to the part number in the picture below.

**Step3:** Install the column according to the part number below.