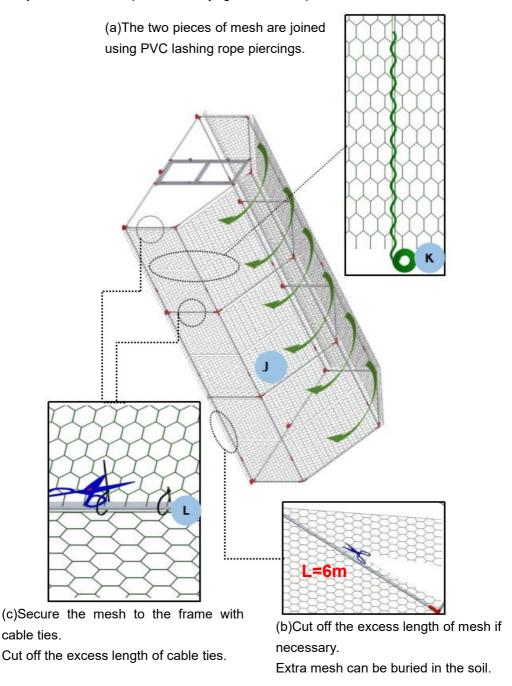

**Step7:** Attach the door to the frame.

**Step8:** Installation of top mesh. The laying mesh can be pre-cut to 6x1m.

**Step9:**Install front and rear mesh (The two mesh are interlaced with PVC lashing rope) and secure to the frame with excess length cut.