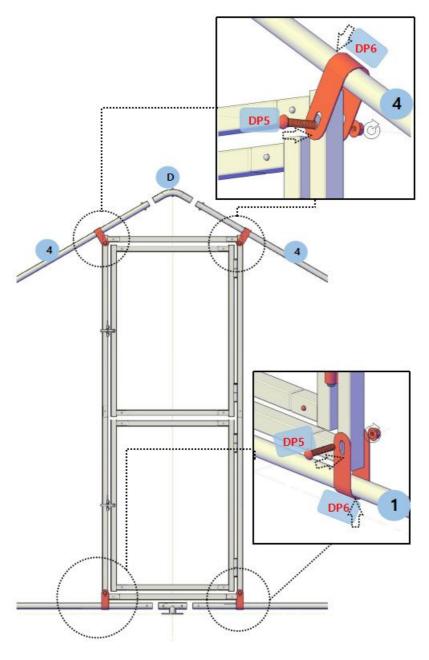

# Assemble the parts as shown below:

**Step1:** Assemble 2A+C+2B into one piece (15 pieces in total)

**Step2:** Install the bottom frame according to the part number in the picture below.

**Step3:** Install the column according to the part number below.

**Step4:** Install the beam according to the part number in the picture below.

**Step5:** Install the top surface according to the part number in the figure below.

Step6: Install the door according to the part number below.