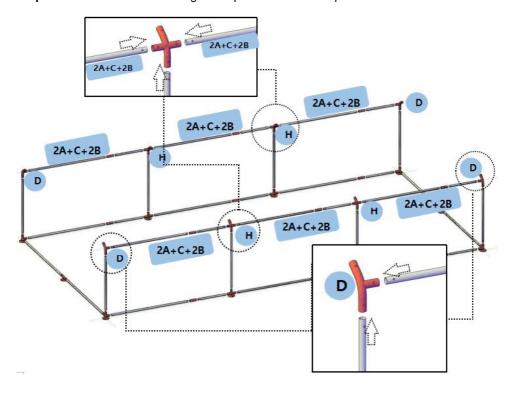

### **ASSEMBLY**

| Mark | Picture |    |  |
|------|---------|----|--|
| 1    |         | 4  |  |
|      | 1450mm  |    |  |
| 2A   |         | 15 |  |
|      | 1500mm  |    |  |
| 2B   | 1       | 15 |  |
|      | 450mm   |    |  |
| 3    |         | 8  |  |
|      | 1050mm  |    |  |

| 4   | 1590mm  | 8  |
|-----|---------|----|
| D1  |         | 1  |
| D2  |         | 1  |
| D3  |         | 1  |
| D4  |         | 1  |
| D5  |         | 2  |
| D6  |         | 2  |
| D7  | 3       | 2  |
| D8  | 3       | 4  |
| DP1 | Lock    | 2  |
| DP2 | M8      | 2  |
| DP3 | Ø10x80  | 4  |
| DP4 | M6      | 4  |
| DP5 | M8x40   | 4  |
| DP6 | U clips | 4  |
| С   | 0 0     | 15 |

| D |                   | 6    |
|---|-------------------|------|
| Е |                   |      |
| F | +                 |      |
| G |                   | 2    |
| Н |                   | 6    |
| J | Mesh(wide 1m)     | 2    |
| К | PVC lashing rope  | 1    |
| L | Plastic cable tie | 1bag |
| М | Tarpaulin         | 1    |
| N | Rubber cord       | 14   |
| 0 | Tent pegs         | 10   |

# Assemble the parts as shown below:

**Step1:** Assemble 2A+C+2B into one piece (15 pieces in total)

**Step2:** Install the bottom frame according to the part number in the picture below.

**Step3:** Install the column according to the part number below.