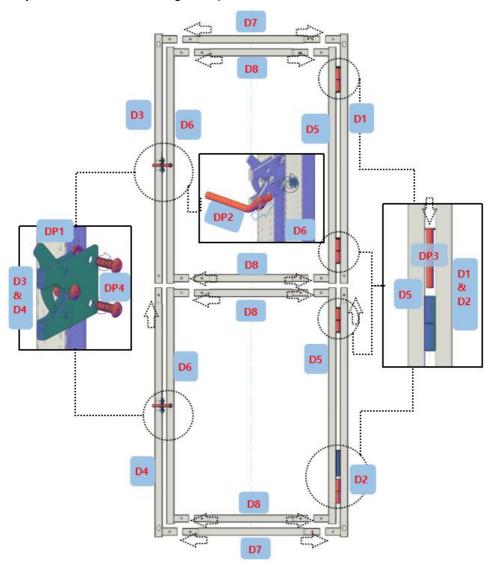

| 4   | 1590mm  | 8  |
|-----|---------|----|
| D1  |         | 1  |
| D2  |         | 1  |
| D3  |         | 1  |
| D4  |         | 1  |
| D5  |         | 2  |
| D6  |         | 2  |
| D7  | 3       | 2  |
| D8  | 3       | 4  |
| DP1 | Lock    | 2  |
| DP2 | M8      | 2  |
| DP3 | Ø10x80  | 4  |
| DP4 | M6      | 4  |
| DP5 | M8x40   | 4  |
| DP6 | U clips | 4  |
| С   | 0 0     | 15 |

| D |                   | 6    |
|---|-------------------|------|
| Е |                   |      |
| F | +                 |      |
| G |                   | 2    |
| Н |                   | 6    |
| J | Mesh(wide 1m)     | 2    |
| К | PVC lashing rope  | 1    |
| L | Plastic cable tie | 1bag |
| М | Tarpaulin         | 1    |
| N | Rubber cord       | 14   |
| 0 | Tent pegs         | 10   |

**Step4:** Install the beam according to the part number in the picture below.

**Step5:** Install the top surface according to the part number in the figure below.

Step6: Install the door according to the part number below.