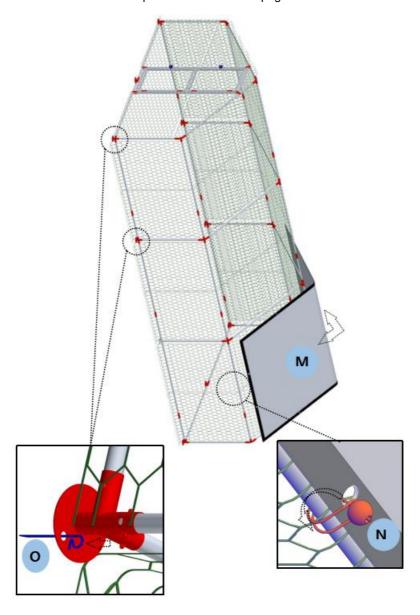

**Step10:** Lay the tarp over the top and secure it with rubber cords. Secure the chicken coop to the floor with tent pegs.

Manufacturer: HEBEI HABIT METAL PRODUCTS CO.,LTD

ADD: 9# Daocheng Logistics Park, Hengshui High-tech Zone, Hebei