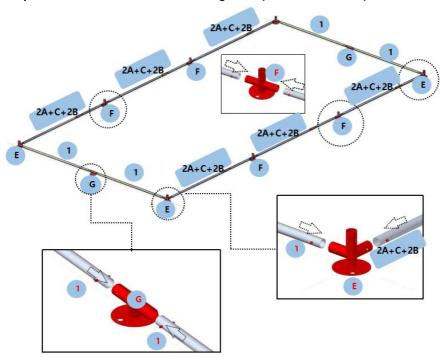

# Assemble the parts as shown below:

**Step1:** Assemble 2A+C+2B into one piece (15 pieces in total)

**Step2:** Install the bottom frame according to the part number in the picture below.

**Step3:** Install the column according to the part number below.