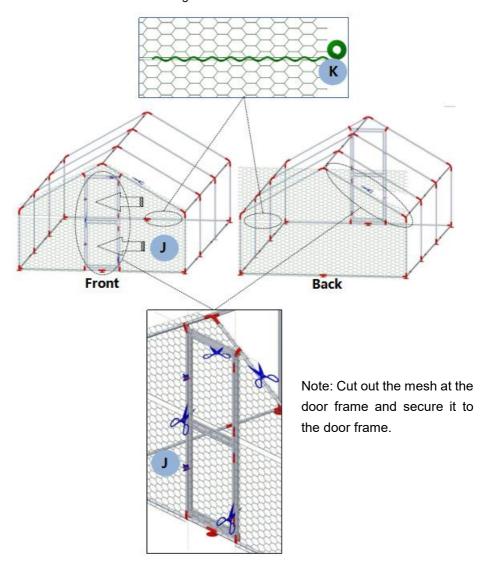

**Step7:** Attach the door to the frame.

**Step8:** Installation of top mesh. The laying mesh can be pre-cut to 6x1m.

**Step9:**Install front and rear mesh (The two mesh are interlaced with PVC lashing rope) and secure to the frame with excess length cut.