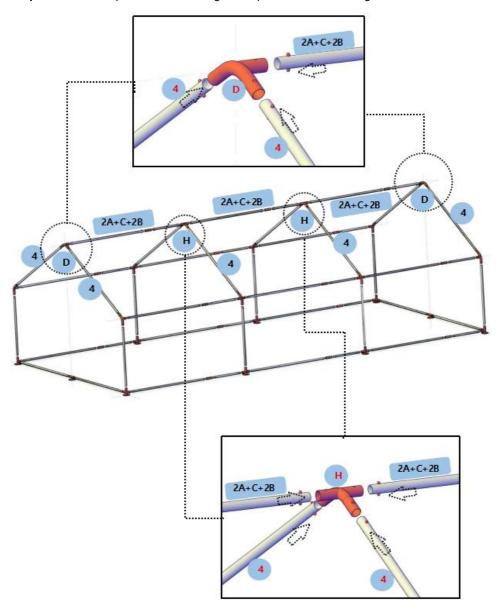

# Assemble the parts as shown below:

**Step1:** Assemble 2A+C+2B into one piece (15 pieces in total)

**Step2:** Install the bottom frame according to the part number in the picture below.

**Step3:** Install the column according to the part number below.

**Step4:** Install the beam according to the part number in the picture below.

**Step5:** Install the top surface according to the part number in the figure below.

Step6: Install the door according to the part number below.

**Step7:** Attach the door to the frame.

**Step8:** Installation of top mesh. The laying mesh can be pre-cut to 6x1m.

**Step9:**Install front and rear mesh (The two mesh are interlaced with PVC lashing rope) and secure to the frame with excess length cut.

**Step10:** Lay the tarp over the top and secure it with rubber cords. Secure the chicken coop to the floor with tent pegs.

Manufacturer: HEBEI HABIT METAL PRODUCTS CO.,LTD

ADD: 9# Daocheng Logistics Park, Hengshui High-tech Zone, Hebei