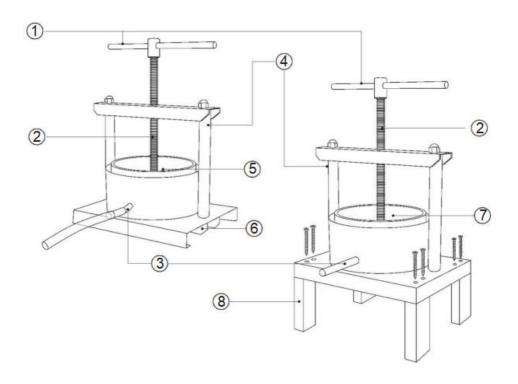

| 1 | Comfortable and labor-saving handle                    |     |
|---|--------------------------------------------------------|-----|
| 2 | T-pattern thread wear-resistant and safe for your hand |     |
| 3 | Stainless steel inner and outlet bucket                | 2рс |
| 4 | Aluminium alloy upright posts                          | 2pc |
| 5 | Stainless steel round inner plate                      | 1pc |
| 6 | Heavy duty base                                        | 1pc |
| 7 | Beech material round inner plate 2cm thickness         | 1pc |
| 8 | Paulownia material base                                | 1pc |