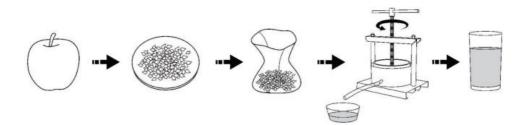

#### Fruit press procedure:

Puree the hard and soft fruit, then put it in a nylon bag. Finally, put it in the pot and press by turning the handle.

All the operators or maintainers must familiarize themselves with operating instructions. Never allow children to use it. The product does not include a service kit.

These products can't press whole fruit, which must be mashed. Otherwise, you won't be able to juice it successfully.

The manual juice press is different from other electric juicers. For example, the

grape can't be put into the electric juicer because crushed grape seeds will cause bitterness. Only using this product can keep the seeds intact. Please make sure the fruit is fresh, and the fruit is crushed.

Press apples, pears, oranges, and other similar fruits, which should be crushed. This will increase juice production. But like grapes, raspberries, currants do not need to mash.

Before pressing, all the fruit mush clean.