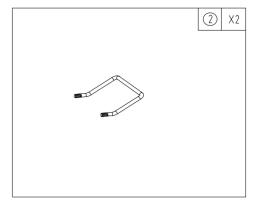

## List

| NO | Name            | Quantity |
|----|-----------------|----------|
| 1  | Grill           | 1        |
| 2  | Hold hands      | 2        |
| Α  | M 6 hexagon nut | 4        |