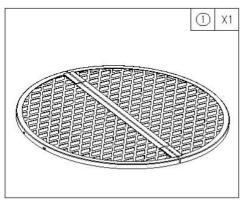

## List

| NO | Name            | Quantity |
|----|-----------------|----------|
| 1  | Grill           | 1        |
| 2  | Hold hands      | 2        |
| Α  | M 6 hexagon nut | 4        |