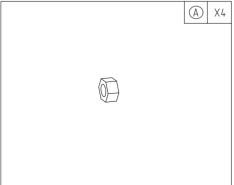

## List

| NO | Name            | Quantity |
|----|-----------------|----------|
| 1  | Grill           | 1        |
| 2  | Hold hands      | 2        |
| Α  | M 6 hexagon nut | 4        |