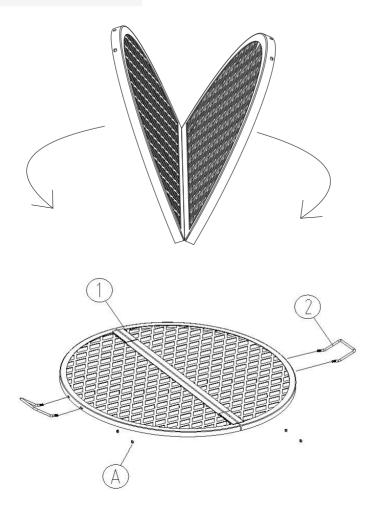

## List

| NO | Name            | Quantity |
|----|-----------------|----------|
| 1  | Grill           | 1        |
| 2  | Hold hands      | 2        |
| Α  | M 6 hexagon nut | 4        |

### **Installation method**

Spread out the grill in the arrow direction and lock the handle with M6 hex nut