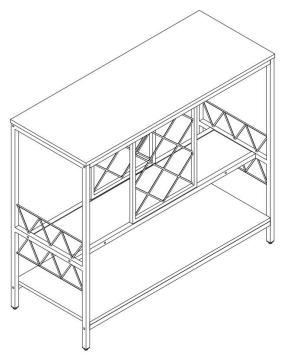

Technical Support and E-Warranty Certificate www.vevor.com/support

# SS-9115 Wine Cabinet User manual

We continue to be committed to provide you tools with competitive price.

"Save Half", "Half Price" or any other similar expressions used by us only represents an estimate of savings you might benefit from buying certain tools with us compared to the major top brands and doses not necessarily mean to cover all categories of tools offered by us. You are kindly reminded to verify carefully when you are placing an order with us if you are actually saving half in comparison with the top major brands.



#### SS-9115 Wine Cabinet

Model: SS-9115



### **NEED HELP? CONTACT US!**

Have product questions? Need technical support? Please feel free to contact us:

CustomerService@vevor.com

This is the original instruction, please read all manual instructions carefully before operating. VEVOR reserves a clear interpretation of our user manual. The appearance of the product shall be subject to the product you received. Please forgive us that we won't inform you again if there are any technology or software updates on our product.

## **Technical Specifications**

Weight Capacity of DesktopCenter:90 pound (40.8kg)

Weight Capacity of Shelf:50 pound (22.7kg)

Net Weight: 17.8Kg ±3% **Gross Weight:** 

19.5Kg ±3%

Product Size: 1000\*400\*865mm ±5mm 1100\*470\*150 ±5mm Carton Size:

### SAFETY

|   | Read the instruction manual. | <u> </u>