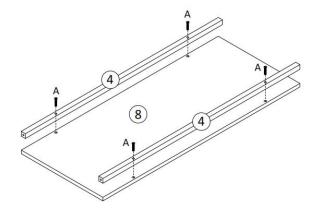

fluence of alcohol, drugs or medication.
- 6. Weight capacity and other product capabilities apply to properly and completely assembled product only.
- 7. Assemble on a flat, level, hard and smooth surface capable of safely supporting a fully loaded Wine <u>Cabinet</u>.



### TO PREVENT SERIOUS INJURY AND DEATH FROM TIPPING:

- 1. DO NOT SIT, STAND OR CLIMB ON THIS ITEM.
- 2. This product is not a toy nor a toy chest. Do not allow children to play with or near this item.
- 3. Empty, close, and lock Wine Cabinet before moving.
- 4. Use only on a flat, level, hard and smooth surface capable of safely supporting a fully loaded Chest.
- 5. Use as intended only.
- 6. Inspect before every use; do not use if parts are loose or damaged.

### **PARTS**



# **EXPLODED VIEW**



# ASSEMBLY STEP1:



# STEP2:



# STEP3:



# STEP4:



# STEP5:



# STEP6:



#### MAINTENANCE/ Service

Have your Wine Cabinet serviced by a qualified repair person using only identical replacement parts.

This will ensure that the safety of the Wine Cabinet is maintained.

A dusty, damp or corrosive énvironment can cause damage to the Wine Cabinet

In order to prevent any possible failure or fault of this Wine Cabinet, clean the dust regularly with clean and dry cleaning cloth.

Please note that: Lack of maintenance may result in warranty cancellation. The guarantee of this Wine Cabinet will be void if the Wine Cabinet has been modified, or you attempt to take apart Wine Cabinet without the consent of an authorized representative of the manufacturer.

### Disposal

This products should be disposed of in