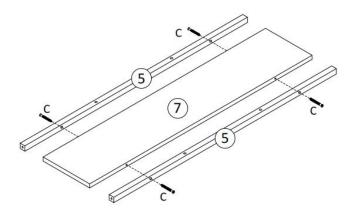

lcohol, drugs or medication.
- 6. Weight capacity and other product capabilities apply to properly and completely assembled product only.
- 7. Assemble on a flat, level, hard and smooth surface capable of safely supporting a fully loaded Wine <u>Cabinet</u>.



### TO PREVENT SERIOUS INJURY AND DEATH FROM TIPPING:

- 1. DO NOT SIT, STAND OR CLIMB ON THIS ITEM.
- 2. This product is not a toy nor a toy chest. Do not allow children to play with or near this item.
- 3. Empty, close, and lock Wine Cabinet before moving.
- 4. Use only on a flat, level, hard and smooth surface capable of safely supporting a fully loaded Chest.
- 5. Use as intended only.
- 6. Inspect before every use; do not use if parts are loose or damaged.

### **PARTS**



# **EXPLODED VIEW**



# ASSEMBLY STEP1:



# STEP2:



# STEP3:



# STEP4:



# STEP5:



# STEP6:



#### MAINTENANCE/ Service

Have your Wine Cabinet serviced by a qualified repair person using only identical replacement parts.

This will ensure that the safety of the Wine Cabinet is maintained.

A dusty, damp or corrosive énvironment can cause damage to the Wine Cabinet

In order to prevent any possible failure or fault of this Wine Cabinet, clean the dust regularly with clean and dry cleaning cloth.

Please note that: Lack of maintenance may result in warranty cancellation. The guarantee of this Wine Cabinet will be void if the Wine Cabinet has been modified, or you attempt to take apart Wine Cabinet without the consent of an authorized representative of the manufacturer.

### Disposal

This products should be disposed of in accordance