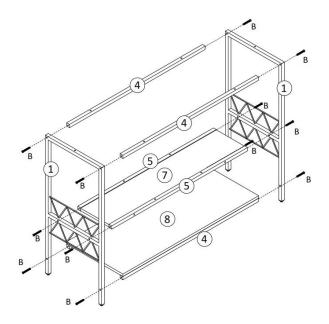

s or medication.
- 6. Weight capacity and other product capabilities apply to properly and completely assembled product only.
- 7. Assemble on a flat, level, hard and smooth surface capable of safely supporting a fully loaded Wine <u>Cabinet</u>.



### TO PREVENT SERIOUS INJURY AND DEATH FROM TIPPING:

- 1. DO NOT SIT, STAND OR CLIMB ON THIS ITEM.
- 2. This product is not a toy nor a toy chest. Do not allow children to play with or near this item.
- 3. Empty, close, and lock Wine Cabinet before moving.
- 4. Use only on a flat, level, hard and smooth surface capable of safely supporting a fully loaded Chest.
- 5. Use as intended only.
- 6. Inspect before every use; do not use if parts are loose or damaged.

### **PARTS**



# **EXPLODED VIEW**



# ASSEMBLY STEP1:



# STEP2:



# STEP3:



# STEP4:



# STEP5:



# STEP6:



#### MAINTENANCE/ Service

Have your Wine Cabinet serviced by a qualified repair person using only identical replacement parts.

This will ensure that the safety of the Wine Cabinet is maintained.

A dusty, damp or corrosive énvironment can cause damage to the Wine Cabinet

In order to prevent any possible failure or fault of this Wine Cabinet, clean the dust regularly with clean and dry cleaning cloth.

Please note that: Lack of maintenance may result in warranty cancellation. The guarantee of this Wine Cabinet will be void if the Wine Cabinet has been modified, or you attempt to take apart Wine Cabinet without the consent of an authorized representative of the manufacturer.

### Disposal

This products should be disposed of in accordance with local r