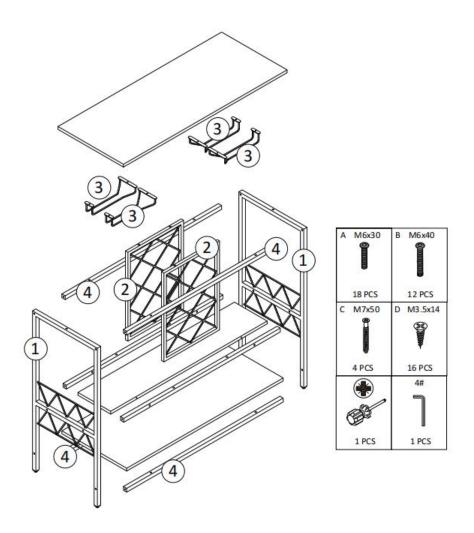

or when under the influence of alcohol, drugs or medication.
- 6. Weight capacity and other product capabilities apply to properly and completely assembled product only.
- 7. Assemble on a flat, level, hard and smooth surface capable of safely supporting a fully loaded Wine <u>Cabinet</u>.



### TO PREVENT SERIOUS INJURY AND DEATH FROM TIPPING:

- 1. DO NOT SIT, STAND OR CLIMB ON THIS ITEM.
- 2. This product is not a toy nor a toy chest. Do not allow children to play with or near this item.
- 3. Empty, close, and lock Wine Cabinet before moving.
- 4. Use only on a flat, level, hard and smooth surface capable of safely supporting a fully loaded Chest.
- 5. Use as intended only.
- 6. Inspect before every use; do not use if parts are loose or damaged.

### **PARTS**



# **EXPLODED VIEW**



# ASSEMBLY STEP1:



# STEP2:



# STEP3:



# STEP4:



# STEP5:



# STEP6:



#### MAINTENANCE/ Service

Have your Wine Cabinet serviced by a qualified repair person using only identical replacement parts.

This will ensure that the safety of the Wine Cabinet is maintained.

A dusty, damp or corrosive énvironment can cause damage to the Wine Cabinet

In order to prevent any possible failure or fault of this Wine Cabinet, clean the dust regularly with clean and dry cleaning cloth.

Please note that: Lack of maintenance may result in warranty cancellation. The guarantee of this Wine Cabinet will be void if the Wine Cabinet has been modified, or you attempt to take apart Wine Cabinet without the consent of an authorized representative of the manufacturer.

### Disposal

This products sho