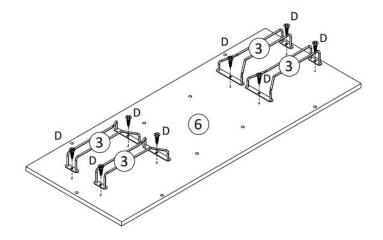

ight capacity and other product capabilities apply to properly and completely assembled product only.
- 7. Assemble on a flat, level, hard and smooth surface capable of safely supporting a fully loaded Wine <u>Cabinet</u>.



### TO PREVENT SERIOUS INJURY AND DEATH FROM TIPPING:

- 1. DO NOT SIT, STAND OR CLIMB ON THIS ITEM.
- 2. This product is not a toy nor a toy chest. Do not allow children to play with or near this item.
- 3. Empty, close, and lock Wine Cabinet before moving.
- 4. Use only on a flat, level, hard and smooth surface capable of safely supporting a fully loaded Chest.
- 5. Use as intended only.
- 6. Inspect before every use; do not use if parts are loose or damaged.

### **PARTS**



# **EXPLODED VIEW**



# ASSEMBLY STEP1:



# STEP2:



# STEP3:



# STEP4:



# STEP5:



# STEP6:



#### MAINTENANCE/ Service

Have your Wine Cabinet serviced by a qualified repair person using only identical replacement parts.

This will ensure that the safety of the Wine Cabinet is maintained.

A dusty, damp or corrosive énvironment can cause damage to the Wine Cabinet

In order to prevent any possible failure or fault of this Wine Cabinet, clean the dust regularly with clean and dry cleaning cloth.

Please note that: Lack of maintenance may result in warranty cancellation. The guarantee of this Wine Cabinet will be void if the Wine Cabinet has been modified, or you attempt to take apart Wine Cabinet without the consent of an authorized representative of the manufacturer.

### Disposal

This products should be disposed of in accordance with local regulations. If you are u