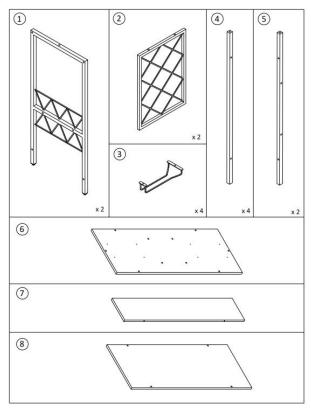

not assemble when tired or when under the influence of alcohol, drugs or medication.
- 6. Weight capacity and other product capabilities apply to properly and completely assembled product only.
- 7. Assemble on a flat, level, hard and smooth surface capable of safely supporting a fully loaded Wine <u>Cabinet</u>.



### TO PREVENT SERIOUS INJURY AND DEATH FROM TIPPING:

- 1. DO NOT SIT, STAND OR CLIMB ON THIS ITEM.
- 2. This product is not a toy nor a toy chest. Do not allow children to play with or near this item.
- 3. Empty, close, and lock Wine Cabinet before moving.
- 4. Use only on a flat, level, hard and smooth surface capable of safely supporting a fully loaded Chest.
- 5. Use as intended only.
- 6. Inspect before every use; do not use if parts are loose or damaged.

### **PARTS**



# **EXPLODED VIEW**



# ASSEMBLY STEP1:



# STEP2:



# STEP3:



# STEP4:



# STEP5:



# STEP6:



#### MAINTENANCE/ Service

Have your Wine Cabinet serviced by a qualified repair person using only identical replacement parts.

This will ensure that the safety of the Wine Cabinet is maintained.

A dusty, damp or corrosive énvironment can cause damage to the Wine Cabinet

In order to prevent any possible failure or fault of this Wine Cabinet, clean the dust regularly with clean and dry cleaning cloth.

Please note that: Lack of maintenance may result in warranty cancellation. The guarantee of this Wine Cabinet will be void if the Wine Cabinet has been modified, or you attempt to take apart Wine Cabinet without the consent of an authorized representative of the manufacturer.

### Disp