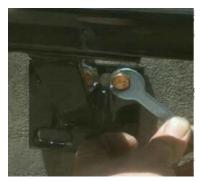

Step2: As shown, according to the installation position, fixed position, with a hammer drilling, the use of expansion screws will be fixed in the column base on the stairs.

Step3: Tighten expansion screw with open end wrench.