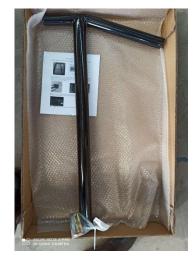

## **Instruction Manual**

Model number: Stair Handrail 2 steps-tree Branch (circular Tube) column

| Open end wrench | Expansion screw |
|-----------------|-----------------|
| 3               |                 |
| 1PCS            | 4PCS            |

Step 1: First of all, please check whether the model meets your needs (branch type or round pipe type). Second, please check whether the quantity of material is correct: 2 step with column Integral Stair handrails 1,1 installation package (including 4 expansion screws, 1 open spanner).