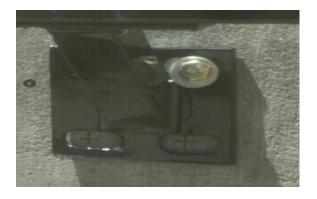

Step2: As shown, according to the installation position, fixed position, with a hammer drilling, the use of expansion screws will be fixed in the column base on the stairs.

Step3: Tighten expansion screw with open end wrench.