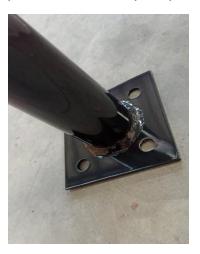

Step2: As shown, according to the installation position, fixed position, with a hammer drilling, the use of expansion screws will be fixed in the column base on the stairs.

Step3: Tighten expansion screw with open end wrench.