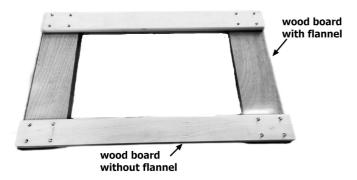

# **ASSEMBLY & INSTALLATION**

1. Unscrew all nuts.

2. Put together 4 pieces of wood.

3. Install the wheels and tighten the nuts.