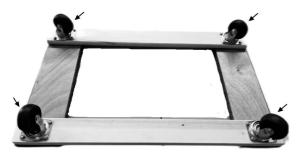

# **ASSEMBLY & INSTALLATION**

1. Unscrew all nuts.

2. Put together 4 pieces of wood.

3. Install the wheels and tighten the nuts.