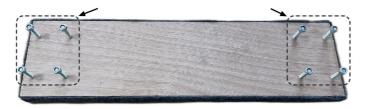

# **ASSEMBLY & INSTALLATION**

1. Unscrew all nuts.

2. Put together 4 pieces of wood.

3. Install the wheels and tighten the nuts.