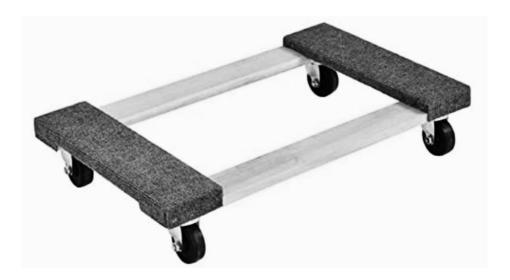

### **FURNITURE DOLLIES**

MODEL: SC01 / SC02

## **MODEL AND PARAMETERS**

| Model | Photo  | PARAMETERS                                                                                                                                                                        |
|-------|--------|-----------------------------------------------------------------------------------------------------------------------------------------------------------------------------------|
| SC01  | 1-pack | Material: Wood Size (single): 750x455x130 mm Load Capacity:  1. The normal load of each furniture                                                                                 |
| SC02  | 2-pack | dolly is 660 pounds, and the maximum load does not exceed 1,000 pounds.  2. It is impossible to use two furniture trolleys to carry the same piece of furniture at the same time. |