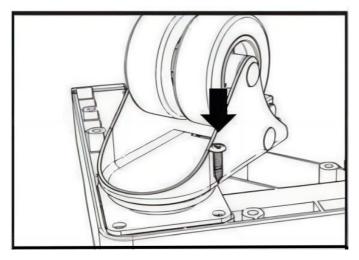

### 2. Use screws to fix 4 wheels.

3. Fix 4 cylindrical support seats with screws, and then place 4 stainless steel square tubes as shown in the picture below.

4. Insert stainless steel square tube and adjust to the proper size, then lock 4 buckles.