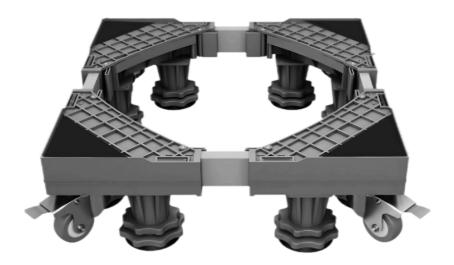

#### **MODEL AND PARAMETERS**

Model: LDH07

Material: Plastic+Alloy Steel

Product size: Minimum 16x16 inches, maximum 27x27 inches

Load capacity: The normal load is 110 pounds, and the maximum load

does not exceed 400 pounds.