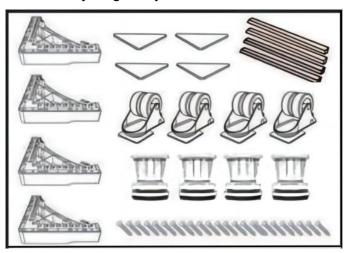

e of the product shall be subject to the product you received. Please forgive us that we won't inform you again if there are any technology or software updates on our product.

#### **SAFETY INSTRUCTIONS**

#### **WARNING:**

- 1. Please do not put it near flammable materials.
- 2. It is forbidden to carry people under any condition.
- 3. This product cannot be used to go up or down stairs.
- 4. Overload is strictly prohibited.
- 5. Don't move too fast when passing pothole areas.

#### SAVE THESE INSTRUCTIONS

#### **MODEL AND PARAMETERS**

Model: LDH07

Material: Plastic+Alloy Steel

Product size: Minimum 16x16 inches, maximum 27x27 inches

Load capacity: The normal load is 110 pounds, and the maximum load

does not exceed 400 pounds.

## **ASSEMBLY AND USE**

# 1. Get everything ready.



### 2. Use screws to fix 4 wheels.



3. Fix 4 cylindrical support seats with screws, and then place 4 stainless steel square tubes as shown in the picture below.



4. Insert stainless steel square tube and adjust to the proper size, then lock 4 buckles.



5. Stick shock absorption mats in 4 corners of the base.



6. Rotate to the proper height to keep the base flat.



### MAINTENANCE

- 1. Avoid prolonged exposure to the sun to avoid aging.
- 2. Inspect accessories for wear, cracks and other damage before use, and replace defective accessories immediately.

Sanven Technology Ltd.

Address: Suite 250, 9166 Anaheim Place, Rancho Cucamonga, CA 91730

Made In China



**Technical Support and E-Warranty Certificate** www.vevor.com/support