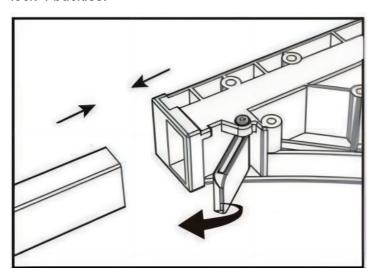

### 2. Use screws to fix 4 wheels.

3. Fix 4 cylindrical support seats with screws, and then place 4 stainless steel square tubes as shown in the picture below.

4. Insert stainless steel square tube and adjust to the proper size, then lock 4 buckles.