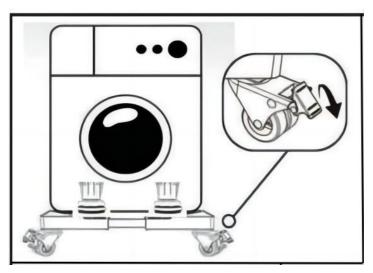

5. Stick shock absorption mats in 4 corners of the base.

6. Rotate to the proper height to keep the base flat.