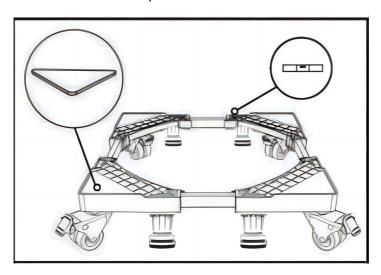

### 2. Use screws to fix 4 wheels.

3. Fix 4 cylindrical support seats with screws, and then place 4 stainless steel square tubes as shown in the picture below.

4. Insert stainless steel square tube and adjust to the proper size, then lock 4 buckles.

5. Stick shock absorption mats in 4 corners of the base.

6. Rotate to the proper height to keep the base flat.