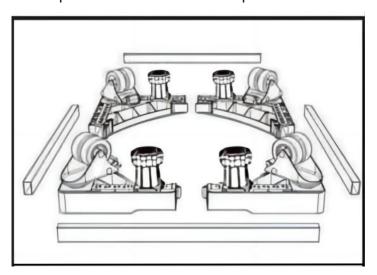

### 2. Use screws to fix 4 wheels.

3. Fix 4 cylindrical support seats with screws, and then place 4 stainless steel square tubes as shown in the picture below.

4. Insert stainless steel square tube and adjust to the proper size, then lock 4 buckles.

5. Stick shock absorption mats in 4 corners of the base.

6. Rotate to the proper height to keep the base flat.