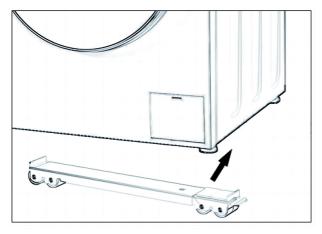

4. Put the furniture on the dollies and push it to the desired position.

5. Press the brake on the dollies to prevent it from sliding.