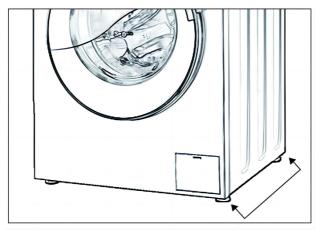

1. Attach non-slip pads to both ends of the support surface.

2. Measure the width of the furniture.

3. Adjust the length of the dollies according to the measured furniture width and tighten the hand screw nut.