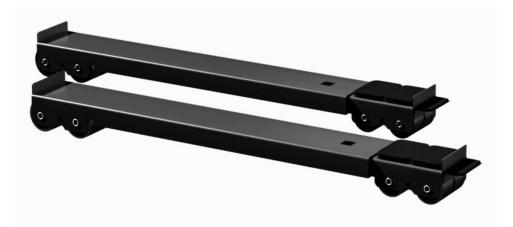

## MODEL AND PARAMETERS

Model: Y13

Material: Alloy Steel

Product size: Dollies length adjustment range is 17 to 28in, width 2in.

Load capacity: The normal load is 110 pounds, and the maximum load does not exceed 330 pounds.