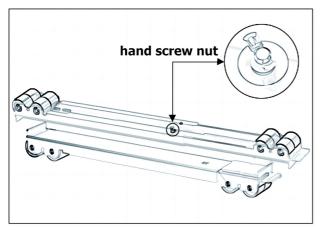

1. Attach non-slip pads to both ends of the support surface.

2. Measure the width of the furniture.

3. Adjust the length of the dollies according to the measured furniture width and tighten the hand screw nut.