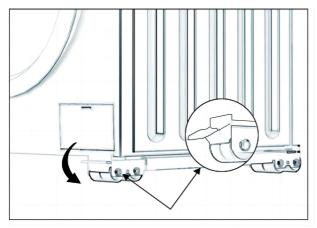

1. Attach non-slip pads to both ends of the support surface.

2. Measure the width of the furniture.

3. Adjust the length of the dollies according to the measured furniture width and tighten the hand screw nut.

4. Put the furniture on the dollies and push it to the desired position.

5. Press the brake on the dollies to prevent it from sliding.