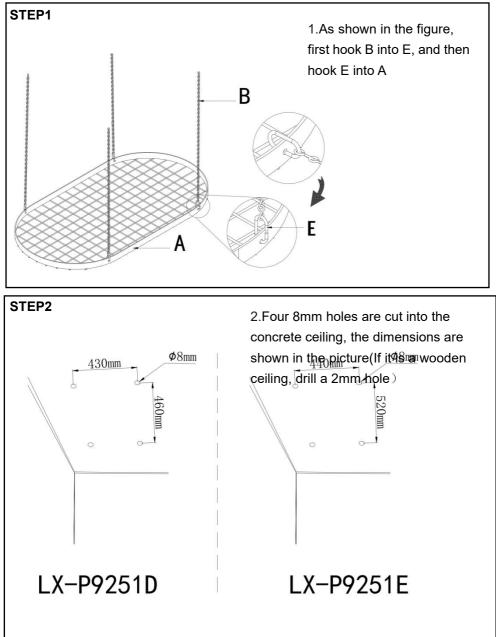

ly before applying load. Be aware of dynamic loading! The sudden load movement may briefly create an excess load, causing product failure.

### PARTS LIST

| No.     | A     | В     | С          | D            | E      |
|---------|-------|-------|------------|--------------|--------|
| Name    | Base  | Chain | Screw Hook | Screw Hook   | Ring   |
|         |       |       | (For wall) | (For wooden) | Buckle |
| Parts   |       |       |            |              |        |
| Quantiy | 1 PCS | 4 PCS | 4 PCS      | 4PCS         | 4 PCS  |

| No.     | F         |           |  |
|---------|-----------|-----------|--|
| Name    | Hooking   |           |  |
| Parts   |           |           |  |
| Quantiy | 12 PCS    | 20 PCS    |  |
| Model   | LX-P9251D | LX-P9251E |  |

# ASSEMBLY STEPS









#### Cleaning

-For cleaning, wipe the surface with a damp (not wet) cloth or wipe dry with a clean lint free cotton cloth.

-Window cleaning liquid or a similar cleaning liquid can be used to clean the surface.