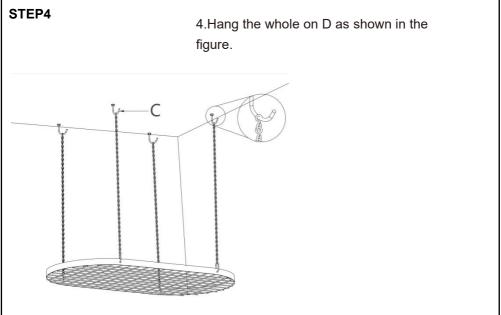

efore applying load. Be aware of dynamic loading! The sudden load movement may briefly create an excess load, causing product failure.

### PARTS LIST

| No.     | A     | В     | С          | D            | E      |
|---------|-------|-------|------------|--------------|--------|
| Name    | Base  | Chain | Screw Hook | Screw Hook   | Ring   |
|         |       |       | (For wall) | (For wooden) | Buckle |
| Parts   |       |       |            |              |        |
| Quantiy | 1 PCS | 4 PCS | 4 PCS      | 4PCS         | 4 PCS  |

| No.     | F         |           |  |
|---------|-----------|-----------|--|
| Name    | Hooking   |           |  |
| Parts   |           |           |  |
| Quantiy | 12 PCS    | 20 PCS    |  |
| Model   | LX-P9251D | LX-P9251E |  |

# ASSEMBLY STEPS









#### Cleaning

-For cleaning, wipe the surface with a damp (not wet) cloth or wipe dry with a clean lint free cotton cloth.

-Window cleaning liquid or a similar cleaning liquid can be used to clean the surface.