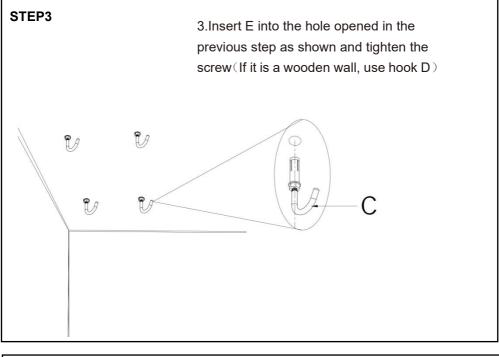

before applying load. Be aware of dynamic loading! The sudden load movement may briefly create an excess load, causing product failure.

### PARTS LIST

| No.     | A     | В     | С          | D            | E      |
|---------|-------|-------|------------|--------------|--------|
| Name    | Base  | Chain | Screw Hook | Screw Hook   | Ring   |
|         |       |       | (For wall) | (For wooden) | Buckle |
| Parts   |       |       |            |              |        |
| Quantiy | 1 PCS | 4 PCS | 4 PCS      | 4PCS         | 4 PCS  |

| No.     | F         |           |  |
|---------|-----------|-----------|--|
| Name    | Hooking   |           |  |
| Parts   |           |           |  |
| Quantiy | 12 PCS    | 20 PCS    |  |
| Model   | LX-P9251D | LX-P9251E |  |

# ASSEMBLY STEPS









#### Cleaning

-For cleaning, wipe the surface with a damp (not wet) cloth or wipe dry with a clean lint free cotton cloth.

-Window cleaning liquid or a similar cleaning liquid can be used to clean the surface.