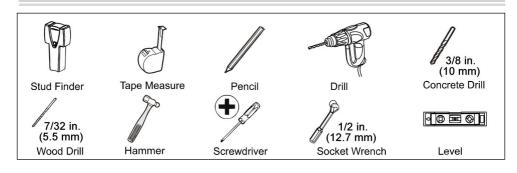

upporting the TV Wall Mounts.
- For additional information regarding the parts listed in the following pages, please refer to the Assembly Diagram of this manual. Unwrap and separate all parts in a clean work area.

# **Use precautions**

- 1. This product is designed for use in wood stud and solid concrete wall. -Do not mount on dry wall alone.
- 2. Do not exceed the maximum weight capacity of this product.
- 3. The wall must be capable of supporting five times the weight of the TV and mount combined.
- 4. Do not use this product for any purpose not explicitly specified by manufacture.
- 5. Inspect before every use; do not use if parts are loose or damaged.
- 6. Manufacture is not responsible for damage or injury caused by incorrect assembly or use.

SAVE THIS MANUAL

# **TOOLS NEEDED**



# HARDWARE INCLUDED



### **ASSEMBLY STEP**

# **STEP1 Attach Brackets to TV**

### STEP 1-1 Measure TV Hole Pattern



Note: VESA=Horizontal x Vertical (Max VESA: 600 x 400 mm)

100mm 4 in 200mm 7 7/8 in 300mm 11 3/4 in 400mm 15 3/4 in 600mm 23 5/8 in

### STEP 1-2 Select TV Screws

Preparation: Check VESA pattern of TV before installation. Only one screw size fits your TV.





# STEP 2 Attach Wall Plate to Wall

### **STEP 2A Wood Stud Installation**







### STEP 2B Solid Concrete Wall Installation



Caution: These anchors are for solid concrete and concrete block walls ONLY DO NOT use them in drywall or wood studs.



# STEP 3 Extension Arms Assembly 3-1 03 3-2 04







# PRODUCT PARAMETER

| Model               | RLLF5         |
|---------------------|---------------|
| Safe L