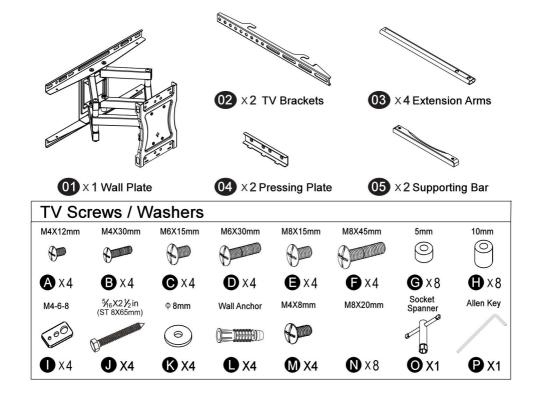

ounts.
- For additional information regarding the parts listed in the following pages, please refer to the Assembly Diagram of this manual. Unwrap and separate all parts in a clean work area.

# **Use precautions**

- 1. This product is designed for use in wood stud and solid concrete wall. -Do not mount on dry wall alone.
- 2. Do not exceed the maximum weight capacity of this product.
- 3. The wall must be capable of supporting five times the weight of the TV and mount combined.
- 4. Do not use this product for any purpose not explicitly specified by manufacture.
- 5. Inspect before every use; do not use if parts are loose or damaged.
- 6. Manufacture is not responsible for damage or injury caused by incorrect assembly or use.

SAVE THIS MANUAL

# **TOOLS NEEDED**



# HARDWARE INCLUDED



### **ASSEMBLY STEP**

# **STEP1 Attach Brackets to TV**

### STEP 1-1 Measure TV Hole Pattern



Note: VESA=Horizontal x Vertical (Max VESA: 600 x 400 mm)

100mm 4 in 200mm 7 7/8 in 300mm 11 3/4 in 400mm 15 3/4 in 600mm 23 5/8 in

### STEP 1-2 Select TV Screws

Preparation: Check VESA pattern of TV before installation. Only one screw size fits your TV.





# STEP 2 Attach Wall Plate to Wall

### **STEP 2A Wood Stud Installation**







### STEP 2B Solid Concrete Wall Installation



Caution: These anchors are for solid concrete and concrete block walls ONLY DO NOT use them in drywall or wood studs.



# STEP 3 Extension Arms Assembly 3-1 03 3-2 04







# PRODUCT PARAMETER

| Model               | RLLF5         |
|---------------------|---------------|
| Safe Loading Weight | 60 kg