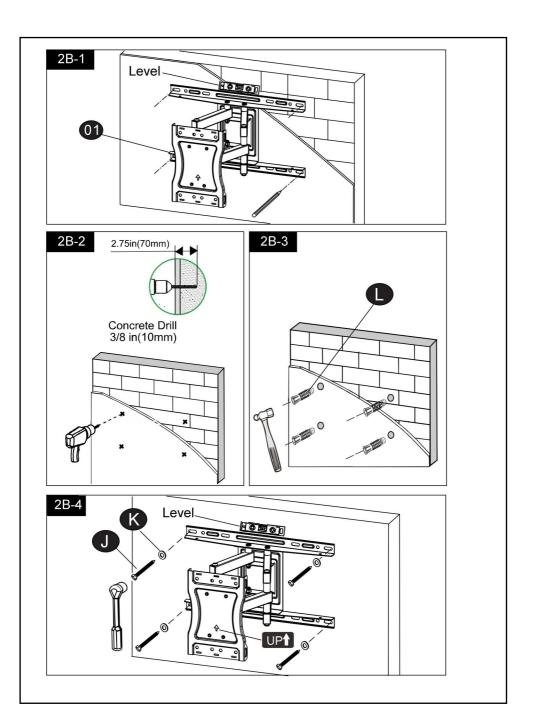

# STEP 2 Attach Wall Plate to Wall

### STEP 2B Solid Concrete Wall Installation

Caution: These anchors are for solid concrete and concrete block walls ONLY DO NOT use them in drywall or wood studs.