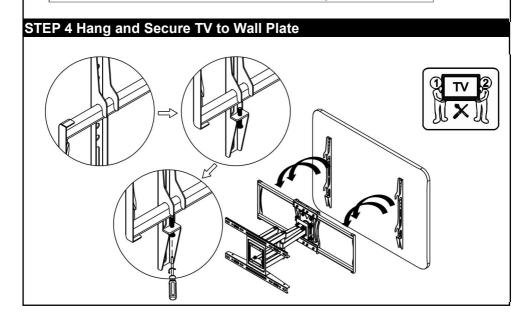

s not responsible for damage or injury caused by incorrect assembly or use.

SAVE THIS MANUAL

# **TOOLS NEEDED**



# HARDWARE INCLUDED



### **ASSEMBLY STEP**

# **STEP1 Attach Brackets to TV**

### STEP 1-1 Measure TV Hole Pattern



Note: VESA=Horizontal x Vertical (Max VESA: 600 x 400 mm)

100mm 4 in 200mm 7 7/8 in 300mm 11 3/4 in 400mm 15 3/4 in 600mm 23 5/8 in

### STEP 1-2 Select TV Screws

Preparation: Check VESA pattern of TV before installation. Only one screw size fits your TV.





# STEP 2 Attach Wall Plate to Wall

### **STEP 2A Wood Stud Installation**







### STEP 2B Solid Concrete Wall Installation



Caution: These anchors are for solid concrete and concrete block walls ONLY DO NOT use them in drywall or wood studs.



# STEP 3 Extension Arms Assembly 3-1 03 3-2 04







# PRODUCT PARAMETER

| Model               | RLLF5         |
|---------------------|---------------|
| Safe Loading Weight | 60 kg         |
| Product Size        | 430*240*80 mm |
| Net Weight          | 5.75 kg       |

Address: Baoshanqu Shuangchenglu 803long 11hao 1602A-1609shi Shanghai Imported to AUS: SIHAO PTY LTD, 1 ROKEVA STREETEASTWOOD NSW 2122 Australia Imported to USA: Sanven Technology Ltd.Suite 250, 9166 Anaheim Place, Rancho Cucamonga, CA 91730

EC REP

SHUNSHUN GmbH Römeräcker 9 Z2021,76351 Linkenheim-Hochstetten,Germany

UK REP

Pooledas Group Ltd Unit 5 Albert Edward House, The Pavilions Preston, United Kingdom

# Made In China



**Technical Support and E-Warranty Certificate** www.vevor.com/support