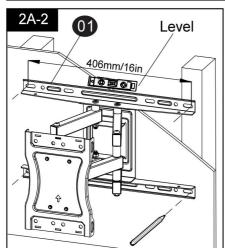

es the weight of the TV and mount combined.
- 4. Do not use this product for any purpose not explicitly specified by manufacture.
- 5. Inspect before every use; do not use if parts are loose or damaged.
- 6. Manufacture is not responsible for damage or injury caused by incorrect assembly or use.

SAVE THIS MANUAL

# **TOOLS NEEDED**



# HARDWARE INCLUDED



### **ASSEMBLY STEP**

# **STEP1 Attach Brackets to TV**

### STEP 1-1 Measure TV Hole Pattern



Note: VESA=Horizontal x Vertical (Max VESA: 600 x 400 mm)

100mm 4 in 200mm 7 7/8 in 300mm 11 3/4 in 400mm 15 3/4 in 600mm 23 5/8 in

### STEP 1-2 Select TV Screws

Preparation: Check VESA pattern of TV before installation. Only one screw size fits your TV.





# STEP 2 Attach Wall Plate to Wall

### **STEP 2A Wood Stud Installation**







### STEP 2B Solid Concrete Wall Installation



Caution: These anchors are for solid concrete and concrete block walls ONLY DO NOT use them in drywall or wood studs.



# STEP 3 Extension Arms Assembly 3-1 03 3-2 04







# PRODUCT PARAMETER

| Model               | RLLF5         |
|---------------------|---------------|
| Safe Loading Weight | 60 kg         |
| Product Size        | 430*240*80 mm |
| Net Weight          | 5.75 kg       |

Address: Baoshanqu Shuangchenglu 803long 11hao 1602A-1609shi Shanghai Imported to AUS: SIHAO PTY LTD, 1 ROKEVA STREETEASTWOOD NSW 2122 Australia Imported to USA: Sanven Technology Ltd.Suite 250, 9166 Anaheim Place, Rancho Cucamonga, CA 91730

EC REP

SHUNSHUN GmbH Römeräcker 9 Z2021,76351 Linkenheim-Hochstetten,Germany

UK REP

Pooledas Group Ltd Un