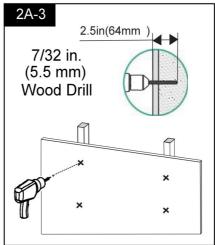

the weight of the TV and mount combined.
- 4. Do not use this product for any purpose not explicitly specified by manufacture.
- 5. Inspect before every use; do not use if parts are loose or damaged.
- 6. Manufacture is not responsible for damage or injury caused by incorrect assembly or use.

SAVE THIS MANUAL

# **TOOLS NEEDED**



# HARDWARE INCLUDED



### **ASSEMBLY STEP**

# **STEP1 Attach Brackets to TV**

### STEP 1-1 Measure TV Hole Pattern



Note: VESA=Horizontal x Vertical (Max VESA: 600 x 400 mm)

100mm 4 in 200mm 7 7/8 in 300mm 11 3/4 in 400mm 15 3/4 in 600mm 23 5/8 in

### STEP 1-2 Select TV Screws

Preparation: Check VESA pattern of TV before installation. Only one screw size fits your TV.





# STEP 2 Attach Wall Plate to Wall

### **STEP 2A Wood Stud Installation**







### STEP 2B Solid Concrete Wall Installation



Caution: These anchors are for solid concrete and concrete block walls ONLY DO NOT use them in drywall or wood studs.



# STEP 3 Extension Arms Assembly 3-1 03 3-2 04







# PRODUCT PARAMETER

| Model               | RLLF5         |
|---------------------|---------------|
| Safe Loading Weight | 60 kg         |
| Product Size        | 430*240*80 mm |
| Net Weight          | 5.75 kg       |

Address: Baoshanqu Shuangchenglu 803long 11hao 1602A-1609shi Shanghai Imported to AUS: SIHAO PTY LTD, 1 ROKEVA STREETEASTWOOD NSW 2122 Australia Imported to USA: Sanven Technology Ltd.Suite 250, 9166 Anaheim Place, Rancho Cucamonga, CA 91730

EC REP

SHUNSHUN GmbH Römeräcker 9 Z2021,76351 Linkenheim-Hochstetten,Germany

UK REP

Pooledas Group Ltd Unit