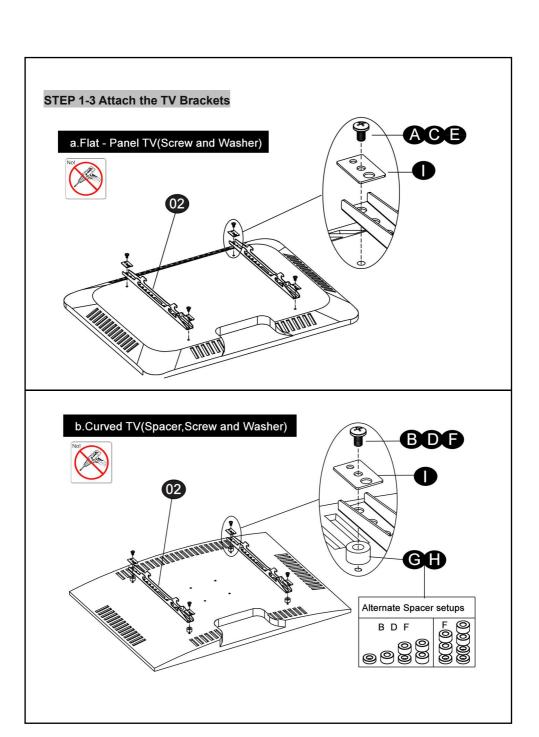

# **STEP1 Attach Brackets to TV**

### STEP 1-1 Measure TV Hole Pattern

Note: VESA=Horizontal x Vertical (Max VESA: 600 x 400 mm)

100mm 4 in 200mm 7 7/8 in 300mm 11 3/4 in 400mm 15 3/4 in 600mm 23 5/8 in

### STEP 1-2 Select TV Screws

Preparation: Check VESA pattern of TV before installation. Only one screw size fits your TV.