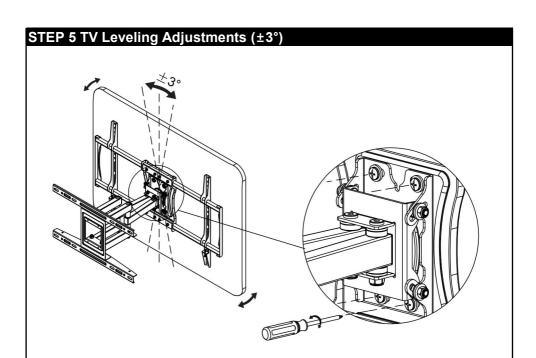

not responsible for damage or injury caused by incorrect assembly or use.

SAVE THIS MANUAL

# **TOOLS NEEDED**



# HARDWARE INCLUDED



### **ASSEMBLY STEP**

# **STEP1 Attach Brackets to TV**

### STEP 1-1 Measure TV Hole Pattern



Note: VESA=Horizontal x Vertical (Max VESA: 600 x 400 mm)

100mm 4 in 200mm 7 7/8 in 300mm 11 3/4 in 400mm 15 3/4 in 600mm 23 5/8 in

### STEP 1-2 Select TV Screws

Preparation: Check VESA pattern of TV before installation. Only one screw size fits your TV.





# STEP 2 Attach Wall Plate to Wall

### **STEP 2A Wood Stud Installation**







### STEP 2B Solid Concrete Wall Installation



Caution: These anchors are for solid concrete and concrete block walls ONLY DO NOT use them in drywall or wood studs.



# STEP 3 Extension Arms Assembly 3-1 03 3-2 04







# PRODUCT PARAMETER

| Model               | RLLF5         |
|---------------------|---------------|
| Safe Loading Weight | 60 kg         |
| Product Size        | 430*240*80 mm |
| Net Weight          | 5.75 kg       |

Address: Baoshanqu Shuangchenglu 803long 11hao 1602A-1609shi Shanghai Imported to AUS: SIHAO PTY LTD, 1 ROKEVA STREETEASTWOOD NSW 2122 Australia Imported to USA: Sanven Technology Ltd.Suite 250, 9166 Anaheim Place, Rancho Cucamonga, CA 91730

EC REP

SHUNSHUN GmbH Römeräcker 9 Z2021,76351 Linkenheim-Hochstetten,Germany

UK REP

Pooledas Group Ltd Unit 5 Albert Edward House, The Pavilions Preston, United Kingdom

# Made In China



**Technical Support and E-Warranty Certificate** www.vevor.com/support