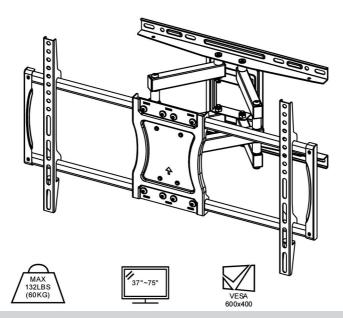

### TV WALL MOUNTS

MODEL:RLLF5

# PRODUCT PARAMETER

| Model               | RLLF5         |
|---------------------|---------------|
| Safe Loading Weight | 60 kg         |
| Product Size        | 430*240*80 mm |
| Net Weight          | 5.75 kg       |