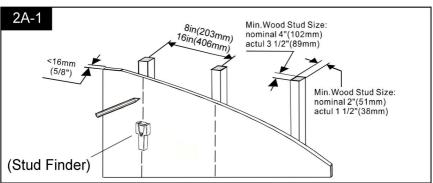

imes the weight of the TV and mount combined.
- 4. Do not use this product for any purpose not explicitly specified by manufacture.
- 5. Inspect before every use; do not use if parts are loose or damaged.
- 6. Manufacture is not responsible for damage or injury caused by incorrect assembly or use.

SAVE THIS MANUAL

# **TOOLS NEEDED**



# HARDWARE INCLUDED



### **ASSEMBLY STEP**

# **STEP1 Attach Brackets to TV**

### STEP 1-1 Measure TV Hole Pattern



Note: VESA=Horizontal x Vertical (Max VESA: 600 x 400 mm)

100mm 4 in 200mm 7 7/8 in 300mm 11 3/4 in 400mm 15 3/4 in 600mm 23 5/8 in

### STEP 1-2 Select TV Screws

Preparation: Check VESA pattern of TV before installation. Only one screw size fits your TV.





# STEP 2 Attach Wall Plate to Wall

### **STEP 2A Wood Stud Installation**







### STEP 2B Solid Concrete Wall Installation



Caution: These anchors are for solid concrete and concrete block walls ONLY DO NOT use them in drywall or wood studs.



# STEP 3 Extension Arms Assembly 3-1 03 3-2 04







# PRODUCT PARAMETER

| Model               | RLLF5         |
|---------------------|---------------|
| Safe Loading Weight | 60 kg         |
| Product Size        | 430*240*80 mm |
| Net Weight          | 5.75 kg       |

Address: Baoshanqu Shuangchenglu 803long 11hao 1602A-1609shi Shanghai Imported to AUS: SIHAO PTY LTD, 1 ROKEVA STREETEASTWOOD NSW 2122 Australia Imported to USA: Sanven Technology Ltd.Suite 250, 9166 Anaheim Place, Rancho Cucamonga, CA 91730

EC REP

SHUNSHUN GmbH Römeräcker 9 Z2021,76351 Linkenheim-Hochstetten,Germany

UK REP

Pooledas Group Ltd