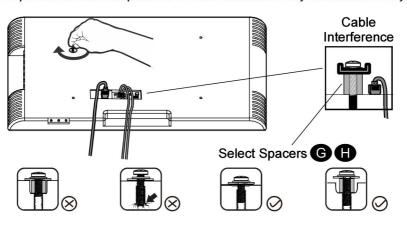

# **STEP1 Attach Brackets to TV**

### STEP 1-2 Select TV Screws

Preparation: Check VESA pattern of TV before installation. Only one screw size fits your TV.