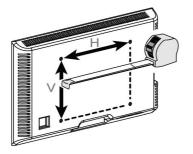

### STEP 1-1 Measure TV Hole Pattern

Note: VESA=Horizontal x Vertical (Max VESA: 600 x 400 mm)

100mm 4 in 200mm 7 7/8 in 300mm 11 3/4 in 400mm 15 3/4 in 600mm 23 5/8 in