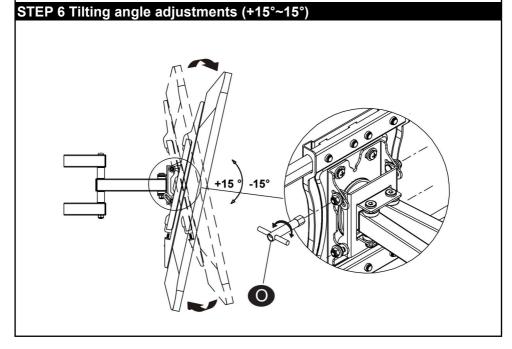

t responsible for damage or injury caused by incorrect assembly or use.

SAVE THIS MANUAL

# **TOOLS NEEDED**



# HARDWARE INCLUDED



### **ASSEMBLY STEP**

# **STEP1 Attach Brackets to TV**

### STEP 1-1 Measure TV Hole Pattern



Note: VESA=Horizontal x Vertical (Max VESA: 600 x 400 mm)

100mm 4 in 200mm 7 7/8 in 300mm 11 3/4 in 400mm 15 3/4 in 600mm 23 5/8 in

### STEP 1-2 Select TV Screws

Preparation: Check VESA pattern of TV before installation. Only one screw size fits your TV.





# STEP 2 Attach Wall Plate to Wall

### **STEP 2A Wood Stud Installation**







### STEP 2B Solid Concrete Wall Installation



Caution: These anchors are for solid concrete and concrete block walls ONLY DO NOT use them in drywall or wood studs.



# STEP 3 Extension Arms Assembly 3-1 03 3-2 04







# PRODUCT PARAMETER

| Model               | RLLF5         |
|---------------------|---------------|
| Safe Loading Weight | 60 kg         |
| Product Size        | 430*240*80 mm |
| Net Weight          | 5.75 kg       |

Address: Baoshanqu Shuangchenglu 803long 11hao 1602A-1609shi Shanghai Imported to AUS: SIHAO PTY LTD, 1 ROKEVA STREETEASTWOOD NSW 2122 Australia Imported to USA: Sanven Technology Ltd.Suite 250, 9166 Anaheim Place, Rancho Cucamonga, CA 91730

EC REP

SHUNSHUN GmbH Römeräcker 9 Z2021,76351 Linkenheim-Hochstetten,Germany

UK REP

Pooledas Group Ltd Unit 5 Albert Edward House, The Pavilions Preston, United Kingdom

# Made In China



**Technical Support and E-Warranty Certificate** www.vevor.com/support