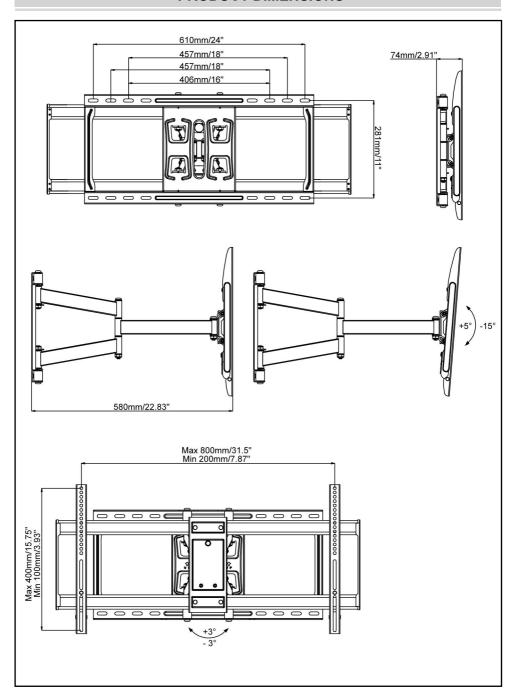

# **PRODUCT DIMENSIONS**

## PRODUCT PARAMETER

| Model               | RLLF7-X       |
|---------------------|---------------|
| Safe Loading Weight | 75 kg         |
| Product Size        | 880*325*90 mm |
| Net Weight          | 10.77 kg      |