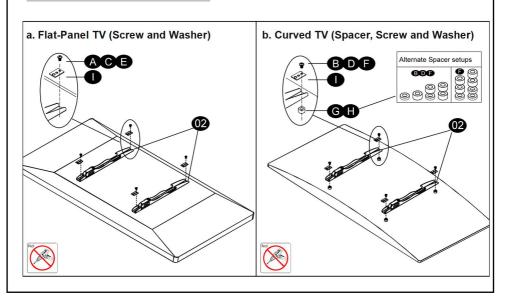

# **STEP1** Attach Brackets to TV

#### STEP 1-1 Select TV Screws

Preparation: Check VESA pattern of TV before installation. Only one screw size fits your TV.

#### STEP1-2 Attach the TV Brackets