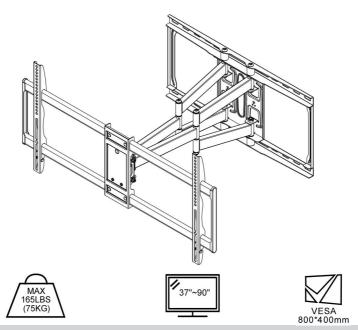

#### TV WALL MOUNTS

**MODEL:RLLF7-X** 

## PRODUCT PARAMETER

| Model               | RLLF7-X       |
|---------------------|---------------|
| Safe Loading Weight | 75 kg         |
| Product Size        | 880*325*90 mm |
| Net Weight          | 10.77 kg      |