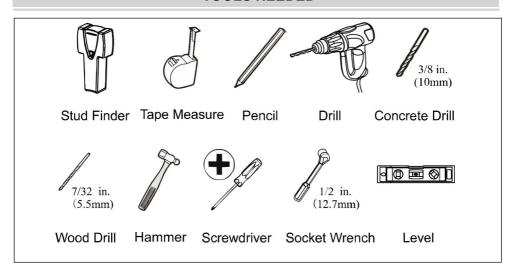

pporting the TV Wall Mounts.
- For additional information regarding the parts listed in the following pages, please refer to the Assembly Diagram of this manual. Unwrap and separate all parts in a clean work area.

## **Use precautions**

- 1. This product is designed for use in wood stud and solid concrete wall. -Do not mount on dry wall alone.
- 2. Do not exceed the maximum weight capacity of this product.
- 3. The wall must be capable of supporting five times the weight of the TV and mount combined.
- 4. Do not use this product for any purpose not explicitly specified by manufacture.
- 5. Inspect before every use; do not use if parts are loose or damaged.
- 6. Manufacture is not responsible for damage or injury caused by incorrect assembly or use.

SAVE THIS MANUAL

# **TOOLS NEEDED**



# HARDWARE INCLUDED



## **ASSEMBLY STEP**

# **STEP1** Attach Brackets to TV

#### STEP 1-1 Select TV Screws

Preparation: Check VESA pattern of TV before installation. Only one screw size fits your TV.



#### STEP1-2 Attach the TV Brackets



## STEP 2 Attach Wall Plate to Wall

For wood stud installation, follow STEP 2A For concrete installation, foliow STEP 2B

#### STEP 2A Wood Stud Installation



## STEP 2B Solid Concrete Wall Installation



Caution: These anchors are for solid concrete and concrete block walls ONLY DO NOT use them in drywall or wood studs.





# STEP4 Adjustments

## STEP 4-1 TV Leveling Adjustment(±3°)

Loosen 2 leveling bolts on the rear of TV plate by maximum 2 turns, adjust to level, and retighten to secure.



# STEP 4-2 Tilting AngelAdjustment (+5°~-15°