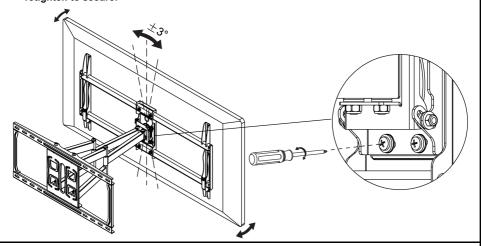

## STEP 4-1 TV Leveling Adjustment(±3°)

Loosen 2 leveling bolts on the rear of TV plate by maximum 2 turns, adjust to level, and retighten to secure.