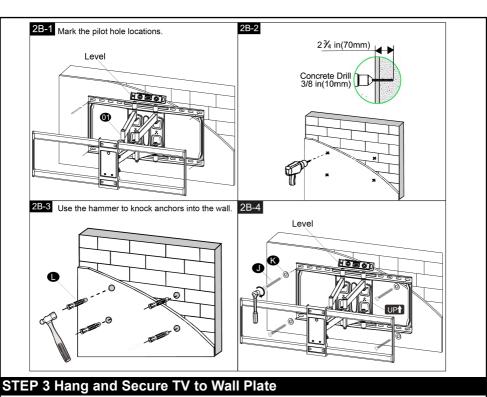

## STEP 2B Solid Concrete Wall Installation

Caution: These anchors are for solid concrete and concrete block walls ONLY DO NOT use them in drywall or wood studs.