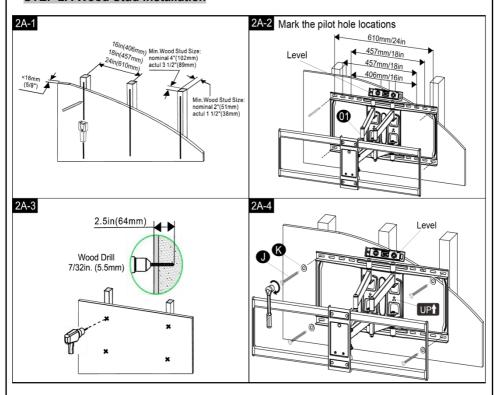

## STEP 2 Attach Wall Plate to Wall

For wood stud installation, follow STEP 2A For concrete installation, foliow STEP 2B

#### STEP 2A Wood Stud Installation