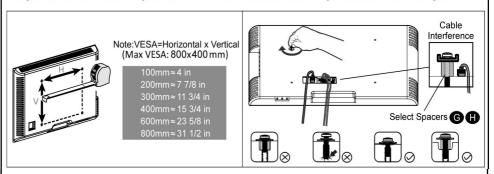

#### STEP 1-1 Select TV Screws

Preparation: Check VESA pattern of TV before installation. Only one screw size fits your TV.