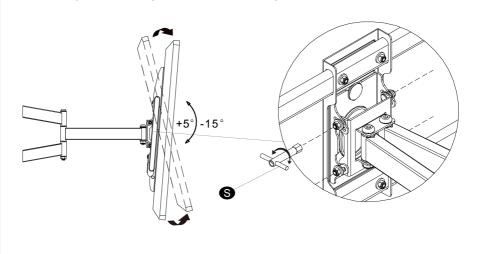

# STEP 4-2 Tilting AngelAdjustment (+5°~-15°)

Pull TV to your desired angle and then fasten 4 tilting bolts with Socket Spanner.