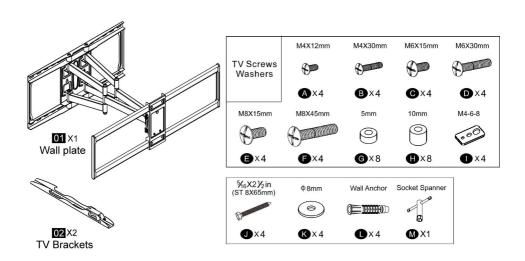

unts.
- For additional information regarding the parts listed in the following pages, please refer to the Assembly Diagram of this manual. Unwrap and separate all parts in a clean work area.

## **Use precautions**

- 1. This product is designed for use in wood stud and solid concrete wall. -Do not mount on dry wall alone.
- 2. Do not exceed the maximum weight capacity of this product.
- 3. The wall must be capable of supporting five times the weight of the TV and mount combined.
- 4. Do not use this product for any purpose not explicitly specified by manufacture.
- 5. Inspect before every use; do not use if parts are loose or damaged.
- 6. Manufacture is not responsible for damage or injury caused by incorrect assembly or use.

SAVE THIS MANUAL

# **TOOLS NEEDED**



# HARDWARE INCLUDED



## **ASSEMBLY STEP**

# **STEP1** Attach Brackets to TV

#### STEP 1-1 Select TV Screws

Preparation: Check VESA pattern of TV before installation. Only one screw size fits your TV.



#### STEP1-2 Attach the TV Brackets



## STEP 2 Attach Wall Plate to Wall

For wood stud installation, follow STEP 2A For concrete installation, foliow STEP 2B

#### STEP 2A Wood Stud Installation



## STEP 2B Solid Concrete Wall Installation



Caution: These anchors are for solid concrete and concrete block walls ONLY DO NOT use them in drywall or wood studs.





# STEP4 Adjustments

## STEP 4-1 TV Leveling Adjustment(±3°)

Loosen 2 leveling bolts on the rear of TV plate by maximum 2 turns, adjust to level, and retighten to secure.



# STEP 4-2 Tilting AngelAdjustment (+5°~-15°)

Pull TV to your desi