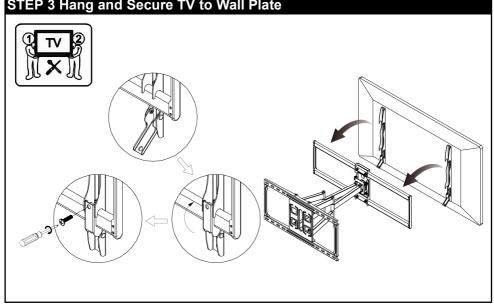

# STEP4 Adjustments

## STEP 4-1 TV Leveling Adjustment(±3°)

Loosen 2 leveling bolts on the rear of TV plate by maximum 2 turns, adjust to level, and retighten to secure.

# STEP 4-2 Tilting AngelAdjustment (+5°~-15°)

Pull TV to your desired angle and then fasten 4 tilting bolts with Socket Spanner.