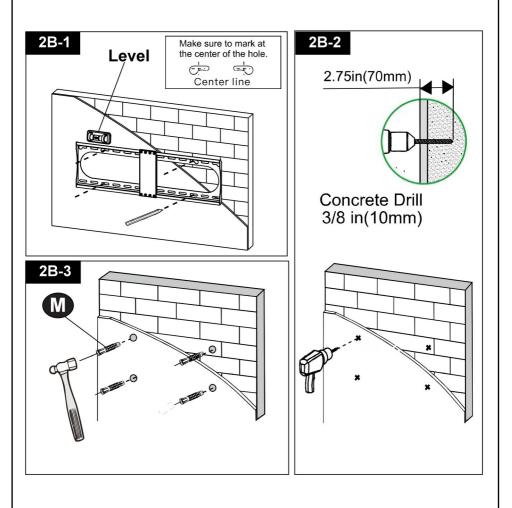

## STEP 2B Solid Concrete Wall Installation

Caution: These anchors are for solid concrete and concrete block walls ONLY DO NOT use them in drywall or wood studs.