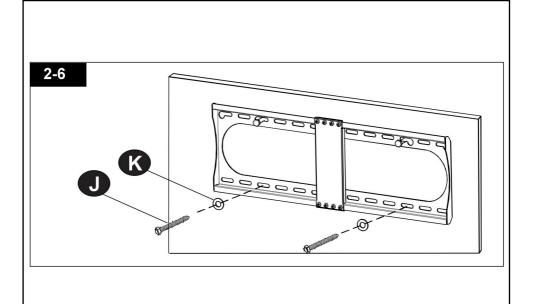

## STEP 2B Solid Concrete Wall Installation

Caution: These anchors are for solid concrete and concrete block walls ONLY DO NOT use them in drywall or wood studs.