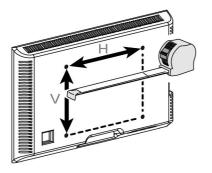

#### STEP 1-1 Measure TV Hole Pattern

Note: VESA=Horizontal x Vertical (Max VESA: 600 x 400 mm)

100mm ≈ 4 in 200mm ≈ 7 7/8 in 300mm ≈ 11 3/4 in 400mm ≈ 15 3/4 in 600mm ≈ 23 5/8 in