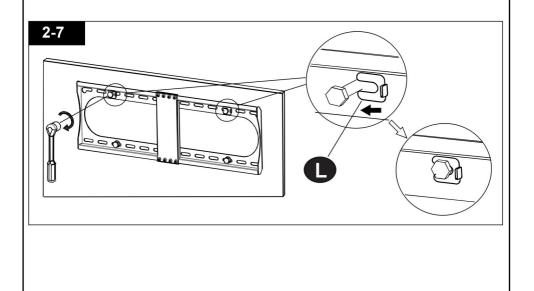

## STEP 2B Solid Concrete Wall Installation

Caution: These anchors are for solid concrete and concrete block walls ONLY DO NOT use them in drywall or wood studs.