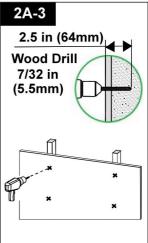

the TV and mount combined.
- 4. Do not use this product for any purpose not explicitly specified by manufacture.
- 5. Inspect before every use; do not use if parts are loose or damaged.
- 6. Manufacture is not responsible for damage or injury caused by incorrect assembly or use.

SAVE THIS MANUAL

## **TOOLS NEEDED**



# HARDWARE INCLUDED



### **ASSEMBLY STEP**

## **STEP1 Attach Brackets to TV**

#### STEP 1-1 Measure TV Hole Pattern



Note: VESA=Horizontal x Vertical (Max VESA: 600 x 400 mm)

100mm ≈ 4 in 200mm ≈ 7 7/8 in 300mm ≈ 11 3/4 in 400mm ≈ 15 3/4 in 600mm ≈ 23 5/8 in

#### STEP 1-2 Select TV Screws

Preparation: Check VESA pattern of TV beforeinstallation.



Only one screw size fits your TV.







# STEP 2 Attach Wall Plate to Wall

### STEP 2A Wood Stud Installation







## STEP 2B Solid Concrete Wall Installation



Caution: These anchors are for solid concrete and concrete block walls ONLY DO NOT use them in drywall or wood studs.

















### PRODUCT PARAMETER

| Model               | RLLT2-E       |
|---------------------|---------------|
| Safe Loading Weight | 60 kg         |
| Product Size        | 660*210*25 mm |
| Net Weight          | 2.13 kg       |

Address: Baoshanqu Shuangchenglu 803long 11hao 1602A-1609shi Shanghai Imported to AUS: SIHAO PTY LTD, 1 ROKEVA STREETEASTWOOD NSW 2122 Australia Imported to USA: Sanven Technology Ltd.Suite 250, 9166 Anaheim Place, Rancho Cucamonga, CA 91730

EC REP

SHUNSHUN GmbH Römeräcker 9 Z2021,76351 Linkenheim-Hochstetten,Germany

UK REP

Pooledas Group Ltd Unit 5 Albert Edward House, The Pavilions P