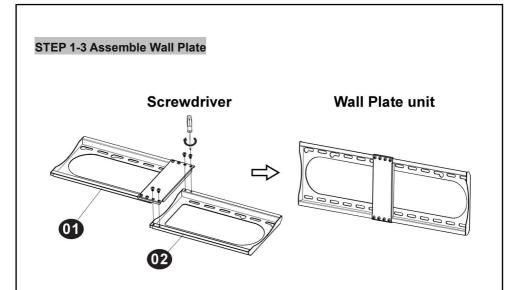

this product.
- 3. The wall must be capable of supporting five times the weight of the TV and mount combined.
- 4. Do not use this product for any purpose not explicitly specified by manufacture.
- 5. Inspect before every use; do not use if parts are loose or damaged.
- 6. Manufacture is not responsible for damage or injury caused by incorrect assembly or use.

SAVE THIS MANUAL

## **TOOLS NEEDED**



# HARDWARE INCLUDED



### **ASSEMBLY STEP**

## **STEP1 Attach Brackets to TV**

#### STEP 1-1 Measure TV Hole Pattern



Note: VESA=Horizontal x Vertical (Max VESA: 600 x 400 mm)

100mm ≈ 4 in 200mm ≈ 7 7/8 in 300mm ≈ 11 3/4 in 400mm ≈ 15 3/4 in 600mm ≈ 23 5/8 in

#### STEP 1-2 Select TV Screws

Preparation: Check VESA pattern of TV beforeinstallation.



Only one screw size fits your TV.







# STEP 2 Attach Wall Plate to Wall

### STEP 2A Wood Stud Installation







## STEP 2B Solid Concrete Wall Installation



Caution: These anchors are for solid concrete and concrete block walls ONLY DO NOT use them in drywall or wood studs.

















### PRODUCT PARAMETER

| Model               | RLLT2-E       |
|---------------------|---------------|
| Safe Loading Weight | 60 kg         |
| Product Size        | 660*210*25 mm |
| Net Weight          | 2.13 kg       |

Address: Baoshanqu Shuangchenglu 803long 11hao 1602A-1609shi Shanghai Imported to AUS: SIHAO PTY LTD, 1 ROKEVA STREETEASTWOOD NSW 2122 Australia Imported to USA: Sanven Technology Ltd.Suite 250, 9166 Anaheim Place, Rancho Cucamonga, CA 91730

EC REP

SHUNSHUN GmbH Römeräcker 9 Z2021,76351 Linkenheim-Hochstett