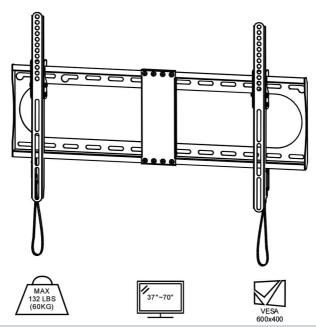

### PRODUCT PARAMETER

| Model               | RLLT2-E       |
|---------------------|---------------|
| Safe Loading Weight | 60 kg         |
| Product Size        | 660*210*25 mm |
| Net Weight          | 2.13 kg       |