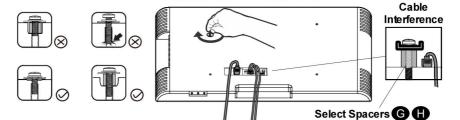

#### STEP 1-2 Select TV Screws

Preparation: Check VESA pattern of TV beforeinstallation.

Only one screw size fits your TV.