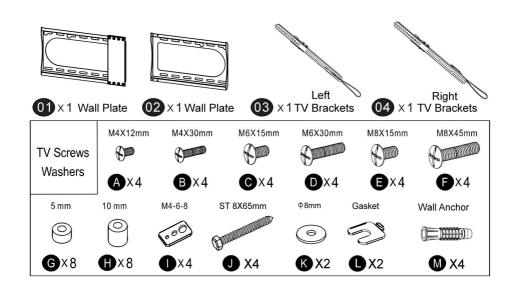

nts.
- For additional information regarding the parts listed in the following pages, please refer to the Assembly Diagram of this manual. Unwrap and separate all parts in a clean work area.

## **Use precautions**

- 1. This product is designed for use in wood stud and solid concrete wall. -Do not mount on dry wall alone.
- 2. Do not exceed the maximum weight capacity of this product.
- 3. The wall must be capable of supporting five times the weight of the TV and mount combined.
- 4. Do not use this product for any purpose not explicitly specified by manufacture.
- 5. Inspect before every use; do not use if parts are loose or damaged.
- 6. Manufacture is not responsible for damage or injury caused by incorrect assembly or use.

SAVE THIS MANUAL

## **TOOLS NEEDED**



# HARDWARE INCLUDED



### **ASSEMBLY STEP**

## **STEP1 Attach Brackets to TV**

#### STEP 1-1 Measure TV Hole Pattern



Note: VESA=Horizontal x Vertical (Max VESA: 600 x 400 mm)

100mm ≈ 4 in 200mm ≈ 7 7/8 in 300mm ≈ 11 3/4 in 400mm ≈ 15 3/4 in 600mm ≈ 23 5/8 in

#### STEP 1-2 Select TV Screws

Preparation: Check VESA pattern of TV beforeinstallation.



Only one screw size fits your TV.







# STEP 2 Attach Wall Plate to Wall

### STEP 2A Wood Stud Installation







## STEP 2B Solid Concrete Wall Installation



Caution: These anchors are for solid concrete and concrete block walls ONLY DO NOT use them in drywall or wood studs.

















### PRODUCT PARAMETER

| Model               | RLLT2-E       |
|---------------------|---------------|
| Safe Loading Weight | 60 kg         |
| Product Size