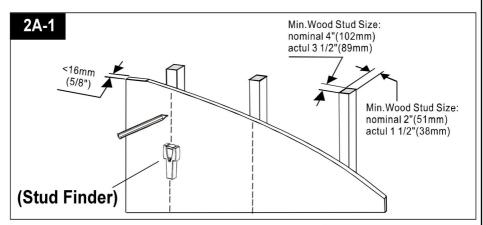

t of the TV and mount combined.
- 4. Do not use this product for any purpose not explicitly specified by manufacture.
- 5. Inspect before every use; do not use if parts are loose or damaged.
- 6. Manufacture is not responsible for damage or injury caused by incorrect assembly or use.

SAVE THIS MANUAL

## **TOOLS NEEDED**



# HARDWARE INCLUDED



### **ASSEMBLY STEP**

## **STEP1 Attach Brackets to TV**

#### STEP 1-1 Measure TV Hole Pattern



Note: VESA=Horizontal x Vertical (Max VESA: 600 x 400 mm)

100mm ≈ 4 in 200mm ≈ 7 7/8 in 300mm ≈ 11 3/4 in 400mm ≈ 15 3/4 in 600mm ≈ 23 5/8 in

#### STEP 1-2 Select TV Screws

Preparation: Check VESA pattern of TV beforeinstallation.



Only one screw size fits your TV.







# STEP 2 Attach Wall Plate to Wall

### STEP 2A Wood Stud Installation







## STEP 2B Solid Concrete Wall Installation



Caution: These anchors are for solid concrete and concrete block walls ONLY DO NOT use them in drywall or wood studs.

















### PRODUCT PARAMETER

| Model               | RLLT2-E       |
|---------------------|---------------|
| Safe Loading Weight | 60 kg         |
| Product Size        | 660*210*25 mm |
| Net Weight          | 2.13 kg       |

Address: Baoshanqu Shuangchenglu 803long 11hao 1602A-1609shi Shanghai Imported to AUS: SIHAO PTY LTD, 1 ROKEVA STREETEASTWOOD NSW 2122 Australia Imported to USA: Sanven Technology Ltd.Suite 250, 9166 Anaheim Place, Rancho Cucamonga, CA 91730

EC REP

SHUNSHUN GmbH Römeräcker 9 Z2021,76351 Linkenheim-Hochstetten,Germany

UK REP

Pooledas Group Ltd Unit 5 Albert Edward House, The Pavilio