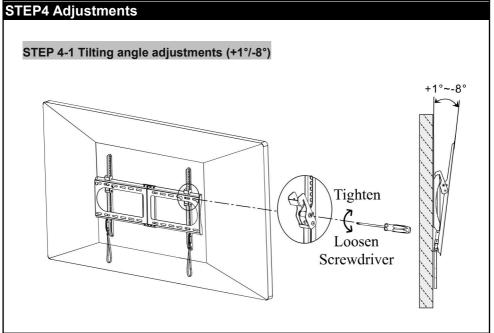

maged.
- 6. Manufacture is not responsible for damage or injury caused by incorrect assembly or use.

SAVE THIS MANUAL

## **TOOLS NEEDED**



# HARDWARE INCLUDED



### **ASSEMBLY STEP**

## **STEP1 Attach Brackets to TV**

#### STEP 1-1 Measure TV Hole Pattern



Note: VESA=Horizontal x Vertical (Max VESA: 600 x 400 mm)

100mm ≈ 4 in 200mm ≈ 7 7/8 in 300mm ≈ 11 3/4 in 400mm ≈ 15 3/4 in 600mm ≈ 23 5/8 in

#### STEP 1-2 Select TV Screws

Preparation: Check VESA pattern of TV beforeinstallation.



Only one screw size fits your TV.







# STEP 2 Attach Wall Plate to Wall

### STEP 2A Wood Stud Installation







## STEP 2B Solid Concrete Wall Installation



Caution: These anchors are for solid concrete and concrete block walls ONLY DO NOT use them in drywall or wood studs.

















### PRODUCT PARAMETER

| Model               | RLLT2-E       |
|---------------------|---------------|
| Safe Loading Weight | 60 kg         |
| Product Size        | 660*210*25 mm |
| Net Weight          | 2.13 kg       |

Address: Baoshanqu Shuangchenglu 803long 11hao 1602A-1609shi Shanghai Imported to AUS: SIHAO PTY LTD, 1 ROKEVA STREETEASTWOOD NSW 2122 Australia Imported to USA: Sanven Technology Ltd.Suite 250, 9166 Anaheim Place, Rancho Cucamonga, CA 91730

EC REP

SHUNSHUN GmbH Römeräcker 9 Z2021,76351 Linkenheim-Hochstetten,Germany

UK REP

Pooledas Group Ltd Unit 5 Albert Edward House, The Pavilions Preston, United Kingdom

## Made In China



**Technical Support and E-Warranty Certificate** www.vevor.com/support