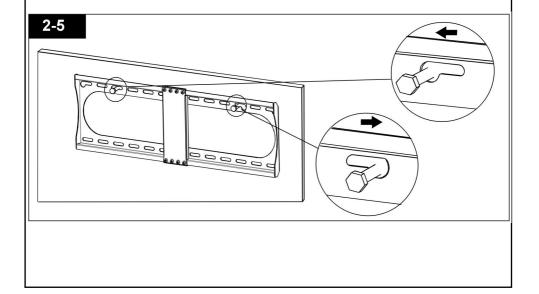

## STEP 2B Solid Concrete Wall Installation

Caution: These anchors are for solid concrete and concrete block walls ONLY DO NOT use them in drywall or wood studs.