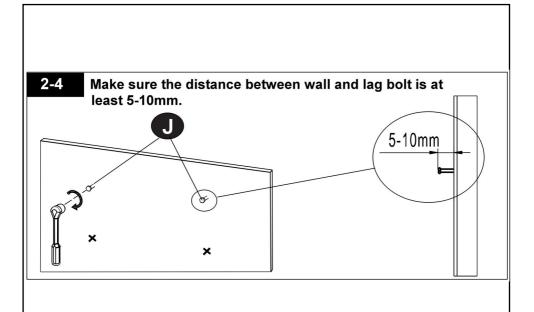

## STEP 2B Solid Concrete Wall Installation

Caution: These anchors are for solid concrete and concrete block walls ONLY DO NOT use them in drywall or wood studs.