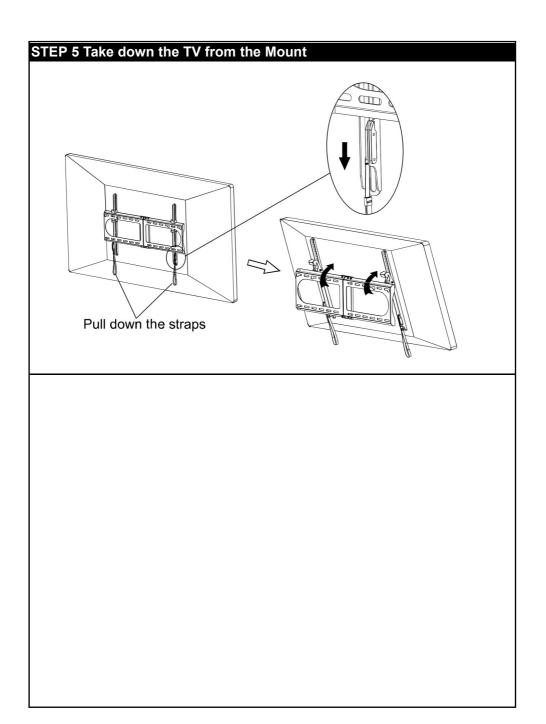

ged.
- 6. Manufacture is not responsible for damage or injury caused by incorrect assembly or use.

SAVE THIS MANUAL

## **TOOLS NEEDED**



# HARDWARE INCLUDED



### **ASSEMBLY STEP**

## **STEP1 Attach Brackets to TV**

#### STEP 1-1 Measure TV Hole Pattern



Note: VESA=Horizontal x Vertical (Max VESA: 600 x 400 mm)

100mm ≈ 4 in 200mm ≈ 7 7/8 in 300mm ≈ 11 3/4 in 400mm ≈ 15 3/4 in 600mm ≈ 23 5/8 in

#### STEP 1-2 Select TV Screws

Preparation: Check VESA pattern of TV beforeinstallation.



Only one screw size fits your TV.







# STEP 2 Attach Wall Plate to Wall

### STEP 2A Wood Stud Installation







## STEP 2B Solid Concrete Wall Installation



Caution: These anchors are for solid concrete and concrete block walls ONLY DO NOT use them in drywall or wood studs.

















### PRODUCT PARAMETER

| Model               | RLLT2-E       |
|---------------------|---------------|
| Safe Loading Weight | 60 kg         |
| Product Size        | 660*210*25 mm |
| Net Weight          | 2.13 kg       |

Address: Baoshanqu Shuangchenglu 803long 11hao 1602A-1609shi Shanghai Imported to AUS: SIHAO PTY LTD, 1 ROKEVA STREETEASTWOOD NSW 2122 Australia Imported to USA: Sanven Technology Ltd.Suite 250, 9166 Anaheim Place, Rancho Cucamonga, CA 91730

EC REP

SHUNSHUN GmbH Römeräcker 9 Z2021,76351 Linkenheim-Hochstetten,Germany

UK REP

Pooledas Group Ltd Unit 5 Albert Edward House, The Pavilions Preston, United Kingdom

## Made In China



**Technical Support and E-Warranty Certificate** www.vevor.com/support