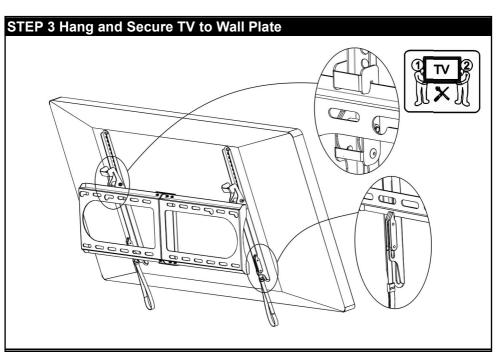

## **STEP1 Attach Brackets to TV**

#### STEP 1-1 Measure TV Hole Pattern

Note: VESA=Horizontal x Vertical (Max VESA: 600 x 400 mm)

100mm ≈ 4 in 200mm ≈ 7 7/8 in 300mm ≈ 11 3/4 in 400mm ≈ 15 3/4 in 600mm ≈ 23 5/8 in

#### STEP 1-2 Select TV Screws

Preparation: Check VESA pattern of TV beforeinstallation.

Only one screw size fits your TV.