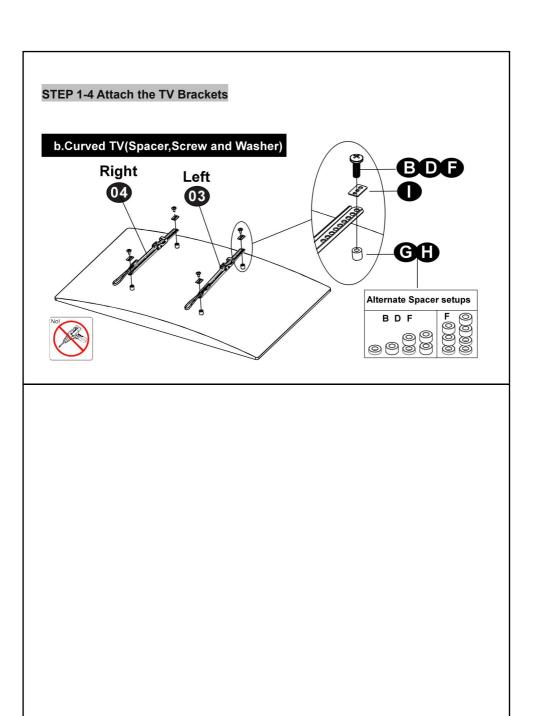

product.
- 3. The wall must be capable of supporting five times the weight of the TV and mount combined.
- 4. Do not use this product for any purpose not explicitly specified by manufacture.
- 5. Inspect before every use; do not use if parts are loose or damaged.
- 6. Manufacture is not responsible for damage or injury caused by incorrect assembly or use.

SAVE THIS MANUAL

## **TOOLS NEEDED**



# HARDWARE INCLUDED



### **ASSEMBLY STEP**

## **STEP1 Attach Brackets to TV**

#### STEP 1-1 Measure TV Hole Pattern



Note: VESA=Horizontal x Vertical (Max VESA: 600 x 400 mm)

100mm ≈ 4 in 200mm ≈ 7 7/8 in 300mm ≈ 11 3/4 in 400mm ≈ 15 3/4 in 600mm ≈ 23 5/8 in

#### STEP 1-2 Select TV Screws

Preparation: Check VESA pattern of TV beforeinstallation.



Only one screw size fits your TV.







# STEP 2 Attach Wall Plate to Wall

### STEP 2A Wood Stud Installation







## STEP 2B Solid Concrete Wall Installation



Caution: These anchors are for solid concrete and concrete block walls ONLY DO NOT use them in drywall or wood studs.

















### PRODUCT PARAMETER

| Model               | RLLT2-E       |
|---------------------|---------------|
| Safe Loading Weight | 60 kg         |
| Product Size        | 660*210*25 mm |
| Net Weight          | 2.13 kg       |

Address: Baoshanqu Shuangchenglu 803long 11hao 1602A-1609shi Shanghai Imported to AUS: SIHAO PTY LTD, 1 ROKEVA STREETEASTWOOD NSW 2122 Australia Imported to USA: Sanven Technology Ltd.Suite 250, 9166 Anaheim Place, Rancho Cucamonga, CA 91730

EC REP

SHUNSHUN GmbH Römeräcker 9 Z2021,76351 Linkenheim-Hochstetten,G