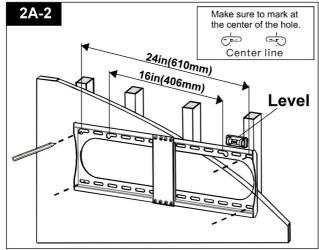

of the TV and mount combined.
- 4. Do not use this product for any purpose not explicitly specified by manufacture.
- 5. Inspect before every use; do not use if parts are loose or damaged.
- 6. Manufacture is not responsible for damage or injury caused by incorrect assembly or use.

SAVE THIS MANUAL

## **TOOLS NEEDED**



# HARDWARE INCLUDED



### **ASSEMBLY STEP**

## **STEP1 Attach Brackets to TV**

#### STEP 1-1 Measure TV Hole Pattern



Note: VESA=Horizontal x Vertical (Max VESA: 600 x 400 mm)

100mm ≈ 4 in 200mm ≈ 7 7/8 in 300mm ≈ 11 3/4 in 400mm ≈ 15 3/4 in 600mm ≈ 23 5/8 in

#### STEP 1-2 Select TV Screws

Preparation: Check VESA pattern of TV beforeinstallation.



Only one screw size fits your TV.







# STEP 2 Attach Wall Plate to Wall

### STEP 2A Wood Stud Installation







## STEP 2B Solid Concrete Wall Installation



Caution: These anchors are for solid concrete and concrete block walls ONLY DO NOT use them in drywall or wood studs.

















### PRODUCT PARAMETER

| Model               | RLLT2-E       |
|---------------------|---------------|
| Safe Loading Weight | 60 kg         |
| Product Size        | 660*210*25 mm |
| Net Weight          | 2.13 kg       |

Address: Baoshanqu Shuangchenglu 803long 11hao 1602A-1609shi Shanghai Imported to AUS: SIHAO PTY LTD, 1 ROKEVA STREETEASTWOOD NSW 2122 Australia Imported to USA: Sanven Technology Ltd.Suite 250, 9166 Anaheim Place, Rancho Cucamonga, CA 91730

EC REP

SHUNSHUN GmbH Römeräcker 9 Z2021,76351 Linkenheim-Hochstetten,Germany

UK REP

Pooledas Group Ltd Unit 5 Albert Edward House, The Pavilions