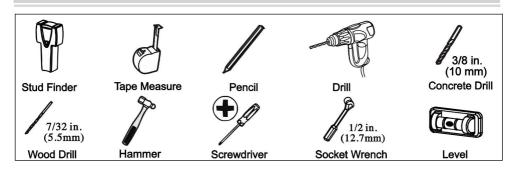

porting the TV Wall Mounts.
- For additional information regarding the parts listed in the following pages, please refer to the Assembly Diagram of this manual. Unwrap and separate all parts in a clean work area.

## **Use precautions**

- 1. This product is designed for use in wood stud and solid concrete wall. -Do not mount on dry wall alone.
- 2. Do not exceed the maximum weight capacity of this product.
- 3. The wall must be capable of supporting five times the weight of the TV and mount combined.
- 4. Do not use this product for any purpose not explicitly specified by manufacture.
- 5. Inspect before every use; do not use if parts are loose or damaged.
- 6. Manufacture is not responsible for damage or injury caused by incorrect assembly or use.

SAVE THIS MANUAL

## **TOOLS NEEDED**



# HARDWARE INCLUDED



### **ASSEMBLY STEP**

## **STEP1 Attach Brackets to TV**

#### STEP 1-1 Measure TV Hole Pattern



Note: VESA=Horizontal x Vertical (Max VESA: 600 x 400 mm)

100mm ≈ 4 in 200mm ≈ 7 7/8 in 300mm ≈ 11 3/4 in 400mm ≈ 15 3/4 in 600mm ≈ 23 5/8 in

#### STEP 1-2 Select TV Screws

Preparation: Check VESA pattern of TV beforeinstallation.



Only one screw size fits your TV.







# STEP 2 Attach Wall Plate to Wall

### STEP 2A Wood Stud Installation







## STEP 2B Solid Concrete Wall Installation



Caution: These anchors are for solid concrete and concrete block walls ONLY DO NOT use them in drywall or wood studs.

















### PRODUCT PARAMETER

| Model               | RLLT2-E       |
|---------------------|---------------|
| Safe Loading Weight | 60 kg