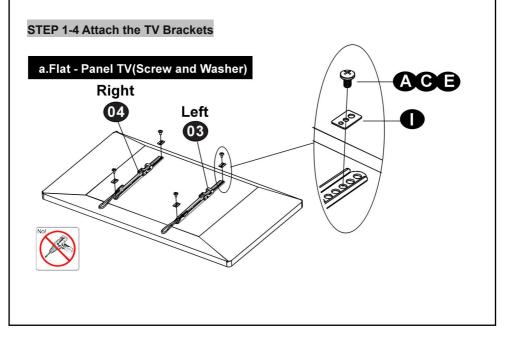

is product.
- 3. The wall must be capable of supporting five times the weight of the TV and mount combined.
- 4. Do not use this product for any purpose not explicitly specified by manufacture.
- 5. Inspect before every use; do not use if parts are loose or damaged.
- 6. Manufacture is not responsible for damage or injury caused by incorrect assembly or use.

SAVE THIS MANUAL

## **TOOLS NEEDED**



# HARDWARE INCLUDED



### **ASSEMBLY STEP**

## **STEP1 Attach Brackets to TV**

#### STEP 1-1 Measure TV Hole Pattern



Note: VESA=Horizontal x Vertical (Max VESA: 600 x 400 mm)

100mm ≈ 4 in 200mm ≈ 7 7/8 in 300mm ≈ 11 3/4 in 400mm ≈ 15 3/4 in 600mm ≈ 23 5/8 in

#### STEP 1-2 Select TV Screws

Preparation: Check VESA pattern of TV beforeinstallation.



Only one screw size fits your TV.







# STEP 2 Attach Wall Plate to Wall

### STEP 2A Wood Stud Installation







## STEP 2B Solid Concrete Wall Installation



Caution: These anchors are for solid concrete and concrete block walls ONLY DO NOT use them in drywall or wood studs.

















### PRODUCT PARAMETER

| Model               | RLLT2-E       |
|---------------------|---------------|
| Safe Loading Weight | 60 kg         |
| Product Size        | 660*210*25 mm |
| Net Weight          | 2.13 kg       |

Address: Baoshanqu Shuangchenglu 803long 11hao 1602A-1609shi Shanghai Imported to AUS: SIHAO PTY LTD, 1 ROKEVA STREETEASTWOOD NSW 2122 Australia Imported to USA: Sanven Technology Ltd.Suite 250, 9166 Anaheim Place, Rancho Cucamonga, CA 91730

EC REP

SHUNSHUN GmbH Römeräcker 9 Z2021,76351 Linkenheim-Hochstetten