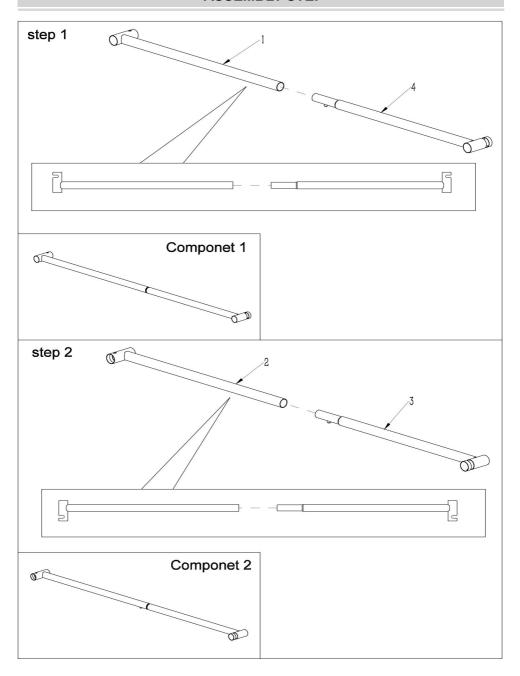

# **ASSEMBLY STEP**

# **PARTS LIST**

| 9                                   |                                     |
|-------------------------------------|-------------------------------------|
| 1. Left Bottom Flat Head Pipe x1    | 2. Right Bottom Flat Head Pipe x1   |
| Coll.                               |                                     |
| 3. Left Bottom Shrink Head Pipe x1  | 4. Right Bottom Shrink Head Pipe x1 |
| 001                                 | Cal Lab                             |
| 5. Top Flat Head Pipe x1            | 6. Top Shrink Head Pipe x1          |
| 0.0                                 |                                     |
| 7. Foot Frame x2                    | 8.Bottom Pipe x2                    |
|                                     |                                     |
| 9. Middle Pipe x2                   | 10. Mesh x2                         |
|                                     |                                     |
| 11-1. Brake Wheel x2 11-2. Wheel x2 | 12. Cap x4 13. Spanner x1           |