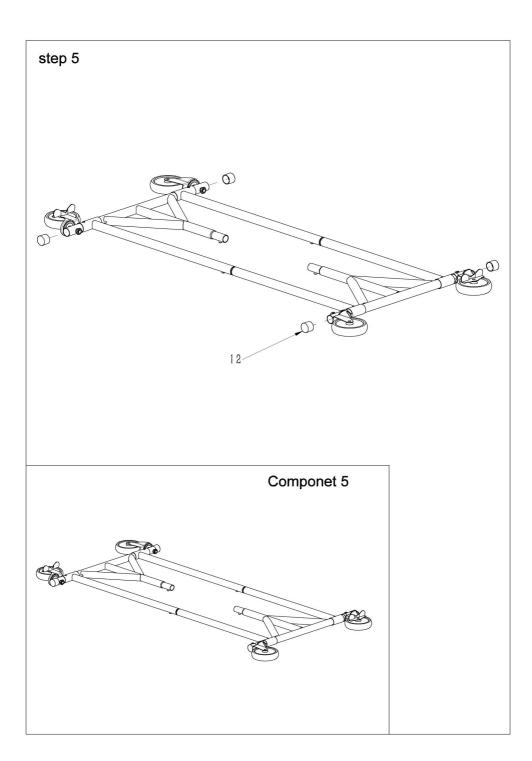

# **ASSEMBLY STEP**

# **PARTS LIST**

| 9                                   |                                     |
|-------------------------------------|-------------------------------------|
| 1. Left Bottom Flat Head Pipe x1    | 2. Right Bottom Flat Head Pipe x1   |
| Coll.                               |                                     |
| 3. Left Bottom Shrink Head Pipe x1  | 4. Right Bottom Shrink Head Pipe x1 |
| 001                                 | Cal Lab                             |
| 5. Top Flat Head Pipe x1            | 6. Top Shrink Head Pipe x1          |
| 0.0                                 |                                     |
| 7. Foot Frame x2                    | 8.Bottom Pipe x2                    |
|                                     |                                     |
| 9. Middle Pipe x2                   | 10. Mesh x2                         |
|                                     |                                     |
| 11-1. Brake Wheel x2 11-2. Wheel x2 | 12. Cap x4 13. Spanner x1           |