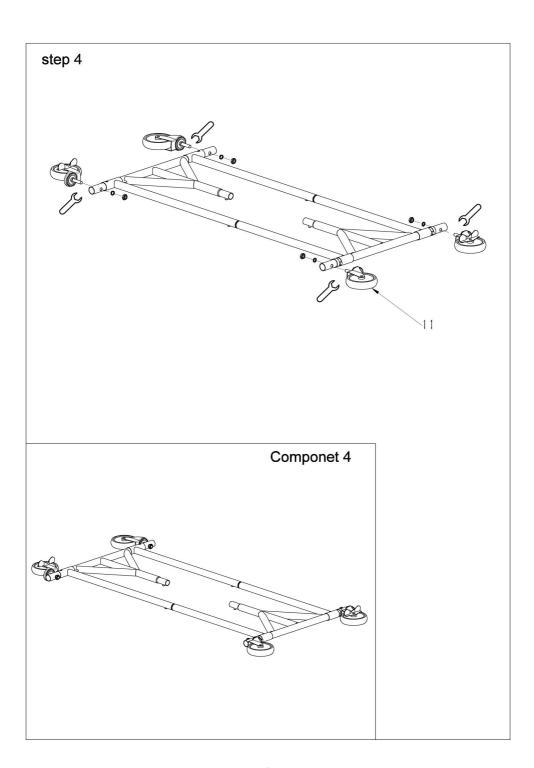

# **ASSEMBLY STEP**

# **PARTS LIST**

| 9                                   |                                     |
|-------------------------------------|-------------------------------------|
| 1. Left Bottom Flat Head Pipe x1    | 2. Right Bottom Flat Head Pipe x1   |
| Coll.                               |                                     |
| 3. Left Bottom Shrink Head Pipe x1  | 4. Right Bottom Shrink Head Pipe x1 |
| 001                                 | Cal Lab                             |
| 5. Top Flat Head Pipe x1            | 6. Top Shrink Head Pipe x1          |
| 0.0                                 |                                     |
| 7. Foot Frame x2                    | 8.Bottom Pipe x2                    |
|                                     |                                     |
| 9. Middle Pipe x2                   | 10. Mesh x2                         |
|                                     |                                     |
| 11-1. Brake Wheel x2 11-2. Wheel x2 | 12. Cap x4 13. Spanner x1           |