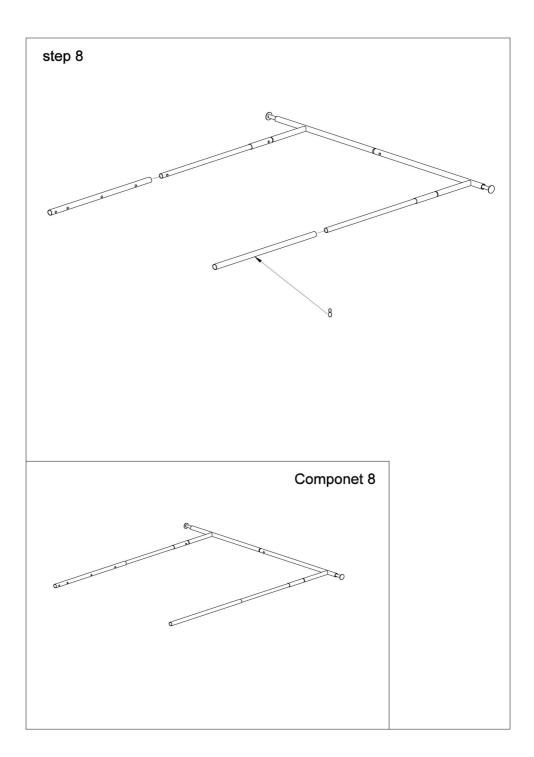

|
| 3. Left Bottom Shrink Head Pipe x1  | 4. Right Bottom Shrink Head Pipe x1 |
| 001                                 | Cal Lab                             |
| 5. Top Flat Head Pipe x1            | 6. Top Shrink Head Pipe x1          |
| 0.0                                 |                                     |
| 7. Foot Frame x2                    | 8.Bottom Pipe x2                    |
|                                     |                                     |
| 9. Middle Pipe x2                   | 10. Mesh x2                         |
|                                     |                                     |
| 11-1. Brake Wheel x2 11-2. Wheel x2 | 12. Cap x4 13. Spanner x1           |

# **ASSEMBLY STEP**



# step 3 componet 1 componet 2 Componet 3















# **COMPLETION**



#### PRODUCT PARAMETER

| Model               | YD00017              |
|---------------------|----------------------|
| Safe Loading Weight | 160kg                |
| Product Size        | Max 1870*554*1883 mm |
| Net Weight          | 10.2 kg              |

Address: Baoshanqu Shuangchenglu 803long 11hao 1602A-1609shi Shanghai Imported to AUS: SIHAO PTY LTD, 1 ROKEVA STREETEASTWOOD NSW 2122 Australia Imported to USA: Sanven Technology Ltd.Suite 250, 9166 Anaheim Place, Rancho Cucamonga, CA 91730

EC REP

SHUNSHUN GmbH Römeräcker 9 Z2021,76351 Linkenheim-Hochstetten,Germany

UK REP

Pooledas Group Ltd Unit 5 Albert Edward House, The Pavilions Preston, United Kingdom

#### Made In Chin



**Technical Support and E-Warranty Certificate** www.vevor.com/support