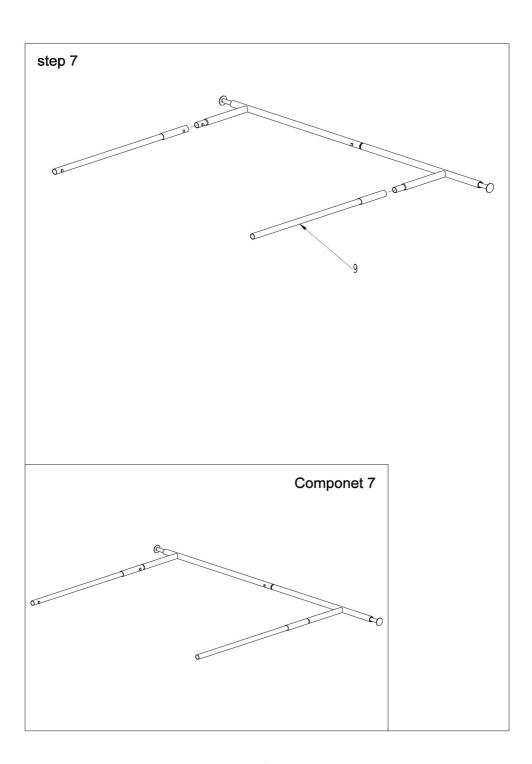

|
| 3. Left Bottom Shrink Head Pipe x1  | 4. Right Bottom Shrink Head Pipe x1 |
| 001                                 | Cal Lab                             |
| 5. Top Flat Head Pipe x1            | 6. Top Shrink Head Pipe x1          |
| 0.0                                 |                                     |
| 7. Foot Frame x2                    | 8.Bottom Pipe x2                    |
|                                     |                                     |
| 9. Middle Pipe x2                   | 10. Mesh x2                         |
|                                     |                                     |
| 11-1. Brake Wheel x2 11-2. Wheel x2 | 12. Cap x4 13. Spanner x1           |

# **ASSEMBLY STEP**



# step 3 componet 1 componet 2 Componet 3















# **COMPLETION**



#### PRODUCT PARAMETER

| Model               | YD00017              |
|---------------------|----------------------|
| Safe Loading Weight | 160kg                |
| Product Size        | Max 1870*554*1883 mm |
| Net Weight          | 10.2 kg              |

Address: Baoshanqu Shuangchenglu 803long 11hao 1602A-1609shi Shanghai Imported to AUS: SIHAO PTY LTD, 1 ROKEVA STREETEASTWOOD NSW 2122 Australia Imported to USA: Sanven Technology Ltd.Suite 250, 9166 Anaheim Place, Rancho Cucamonga, CA 91730

EC REP

SHUNSHUN GmbH Römeräcker 9 Z2021,76351 Linkenheim-Hochstetten,Germany

UK REP

Pooledas Group Ltd Unit 5 Albert Edward House, The Pavilions Preston, United Kingdom

#### Made In Chin



**Technical Support and E-Warranty Certificate** www.vevor.com/support