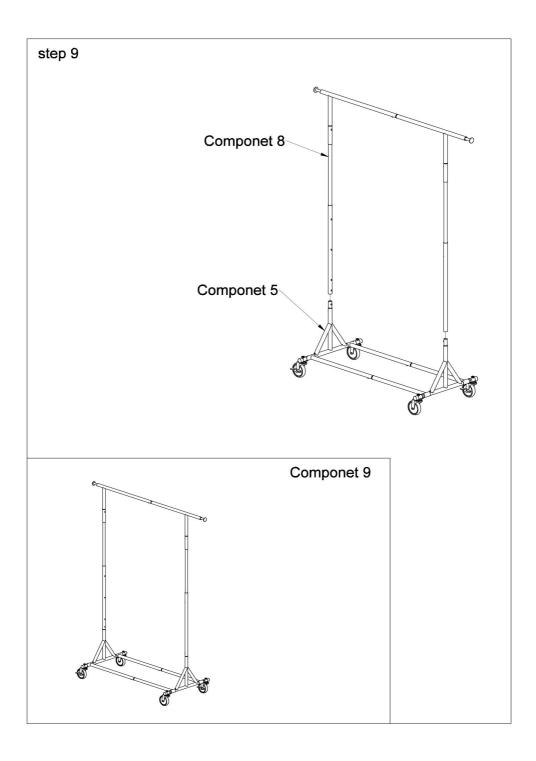

|
| 3. Left Bottom Shrink Head Pipe x1  | 4. Right Bottom Shrink Head Pipe x1 |
| 001                                 | Cal Lab                             |
| 5. Top Flat Head Pipe x1            | 6. Top Shrink Head Pipe x1          |
| 0.0                                 |                                     |
| 7. Foot Frame x2                    | 8.Bottom Pipe x2                    |
|                                     |                                     |
| 9. Middle Pipe x2                   | 10. Mesh x2                         |
|                                     |                                     |
| 11-1. Brake Wheel x2 11-2. Wheel x2 | 12. Cap x4 13. Spanner x1           |

# **ASSEMBLY STEP**



# step 3 componet 1 componet 2 Componet 3















# **COMPLETION**



#### PRODUCT PARAMETER

| Model               | YD00017              |
|---------------------|----------------------|
| Safe Loading Weight | 160kg                |
| Product Size        | Max 1870*554*1883 mm |
| Net Weight          | 10.2 kg              |

Address: Baoshanqu Shuangchenglu 803long 11hao 1602A-1609shi Shanghai Imported to AUS: SIHAO PTY LTD, 1 ROKEVA STREETEASTWOOD NSW 2122 Australia Imported to USA: Sanven Technology Ltd.Suite 250, 9166 Anaheim Place, Rancho Cucamonga, CA 91730

EC REP

SHUNSHUN GmbH Römeräcker 9 Z2021,76351 Linkenheim-Hochstetten,Germany

UK REP

Pooledas Group Ltd Unit 5 Albert Edward House, The Pavilions Preston, United Kingdom

#### Made In Chin



**Technical Support and E-Warranty Certificate** www.vevor.com/support