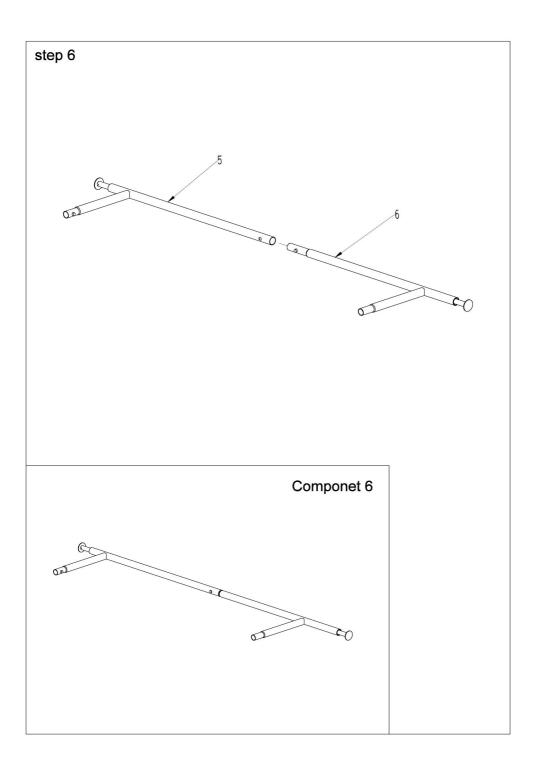

|
| 3. Left Bottom Shrink Head Pipe x1  | 4. Right Bottom Shrink Head Pipe x1 |
| 001                                 | Cal Lab                             |
| 5. Top Flat Head Pipe x1            | 6. Top Shrink Head Pipe x1          |
| 0.0                                 |                                     |
| 7. Foot Frame x2                    | 8.Bottom Pipe x2                    |
|                                     |                                     |
| 9. Middle Pipe x2                   | 10. Mesh x2                         |
|                                     |                                     |
| 11-1. Brake Wheel x2 11-2. Wheel x2 | 12. Cap x4 13. Spanner x1           |

# **ASSEMBLY STEP**



# step 3 componet 1 componet 2 Componet 3















# **COMPLETION**



#### PRODUCT PARAMETER

| Model               | YD00017              |
|---------------------|----------------------|
| Safe Loading Weight | 160kg                |
| Product Size        | Max 1870*554*1883 mm |
| Net Weight          | 10.2 kg              |

Address: Baoshanqu Shuangchenglu 803long 11hao 1602A-1609shi Shanghai Imported to AUS: SIHAO PTY LTD, 1 ROKEVA STREETEASTWOOD NSW 2122 Australia Imported to USA: Sanven Technology Ltd.Suite 250, 9166 Anaheim Place, Rancho Cucamonga, CA 91730

EC REP

SHUNSHUN GmbH Römeräcker 9 Z2021,76351 Linkenheim-Hochstetten,Germany

UK REP

Pooledas Group Ltd Unit 5 Albert Edward House, The Pavilions Preston, United Kingdom

#### Made In Chin



**Technical Support and E-Warranty Certificate** www.vevor.com/support