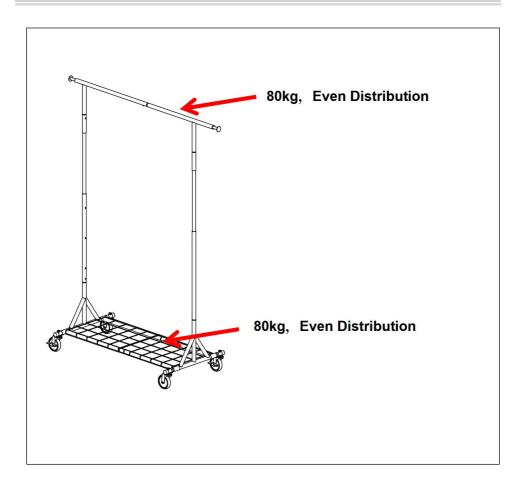

#### PRODUCT PARAMETER

| Model               | YD00017              |
|---------------------|----------------------|
| Safe Loading Weight | 160kg                |
| Product Size        | Max 1870*554*1883 mm |
| Net Weight          | 10.2 kg              |