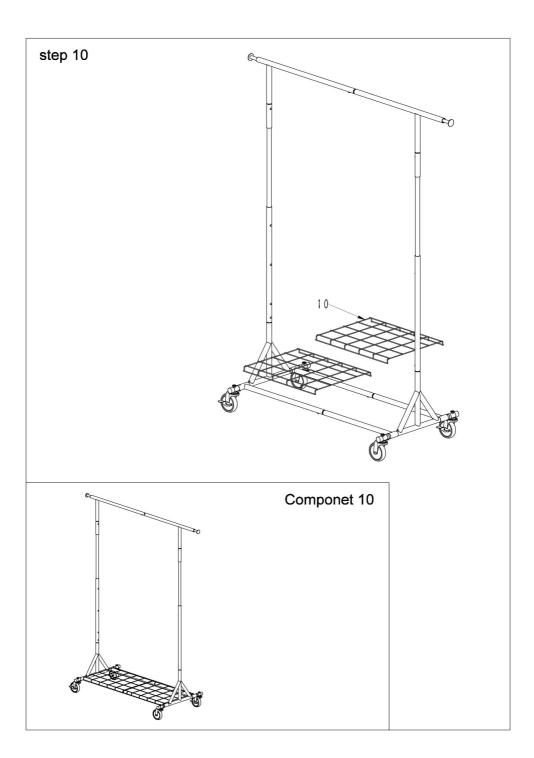

|
| 3. Left Bottom Shrink Head Pipe x1  | 4. Right Bottom Shrink Head Pipe x1 |
| 001                                 | Cal Lab                             |
| 5. Top Flat Head Pipe x1            | 6. Top Shrink Head Pipe x1          |
| 0.0                                 |                                     |
| 7. Foot Frame x2                    | 8.Bottom Pipe x2                    |
|                                     |                                     |
| 9. Middle Pipe x2                   | 10. Mesh x2                         |
|                                     |                                     |
| 11-1. Brake Wheel x2 11-2. Wheel x2 | 12. Cap x4 13. Spanner x1           |

# **ASSEMBLY STEP**



# step 3 componet 1 componet 2 Componet 3















# **COMPLETION**



#### PRODUCT PARAMETER

| Model               | YD00017              |
|---------------------|----------------------|
| Safe Loading Weight | 160kg                |
| Product Size        | Max 1870*554*1883 mm |
| Net Weight          | 10.2 kg              |

Address: Baoshanqu Shuangchenglu 803long 11hao 1602A-1609shi Shanghai Imported to AUS: SIHAO PTY LTD, 1 ROKEVA STREETEASTWOOD NSW 2122 Australia Imported to USA: Sanven Technology Ltd.Suite 250, 9166 Anaheim Place, Rancho Cucamonga, CA 91730

EC REP

SHUNSHUN GmbH Römeräcker 9 Z2021,76351 Linkenheim-Hochstetten,Germany

UK REP

Pooledas Group Ltd Unit 5 Albert Edward House, The Pavilions Preston, United Kingdom

#### Made In Chin



**Technical Support and E-Warranty Certificate** www.vevor.com/support