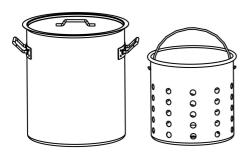

#### STOCK POT & **ACCESSORY**

Model: SP354003S Model: SP354003D

#### PRODUCT PARAMETERS

| Model     | Product<br>Size(LxWxH)               | capacity            | material |
|-----------|--------------------------------------|---------------------|----------|
| SP354003S | 455x380x455mm<br>(17.9"x14.9"x17.9") | 42Qt (About 39.7 L) | SUS201   |
| SP354003D | 455x380x455mm<br>(17.9"x14.9"x17.9") | 42Qt (About 39.7 L) | SUS304   |