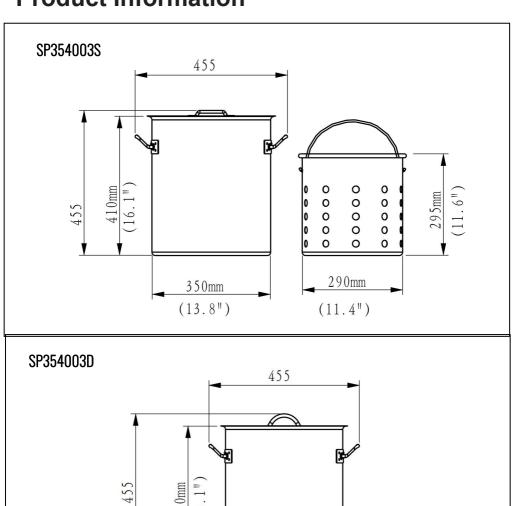

## **Product Information**

350mm (13.8")

#### PRODUCT PARAMETERS

| Model     | Product<br>Size(LxWxH)               | capacity            | material |
|-----------|--------------------------------------|---------------------|----------|
| SP354003S | 455x380x455mm<br>(17.9"x14.9"x17.9") | 42Qt (About 39.7 L) | SUS201   |
| SP354003D | 455x380x455mm<br>(17.9"x14.9"x17.9") | 42Qt (About 39.7 L) | SUS304   |