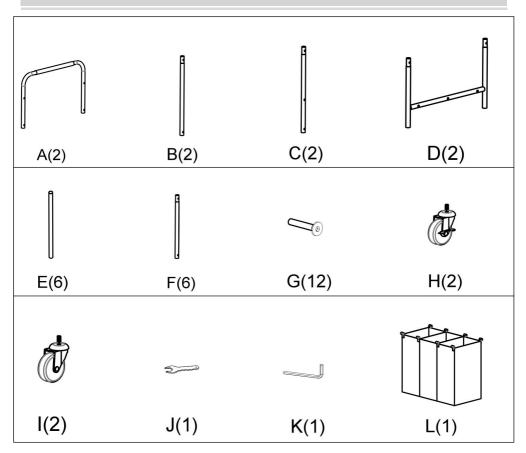

g the parts listed in the following pages, please refer to the Assembly Diagram of this manual. Unwrap and separate all parts in a clean work area.

## **Use precautions**

- 1. DO NOT SIT OR STAND ON THIS ITEM.
- 2. This product is not a toy Do not allow children to play with or near this item.
- 3. Do not exceed weight capacities.
- 4. Use only on a flat, level, hard and smooth surface capable of safely supporting a fully loaded laundry sorter cart..
- 5. Use as intended only.
- 6. Inspect before every use; do not use if parts are loose or damaged.

#### **SAVE THIS MANUAL**

# **PRODUCT PARAMETER**

| Model        | BL-7660A       |
|--------------|----------------|
| Safe Bearing | 15kg           |
| Product Size | 765*405*866 mm |
| Net Weight   | 3. 70 kg       |

## **PARTS LIST**



# **ASSEMBLY STEP**





# **COMPLETION**



Address: Baoshanqu Shuangchenglu 803long 11hao 1602A-1609shi Shanghai

Imported to AUS: SIHAO PTY LTD, 1 ROKEVA STREETEASTWOOD NSW 2122 Australia

Imported to USA: VEVOR STORE INC, 9448 RINCHMOND PL #E RANCHO CUCAMONGA, California, 91730 United States of America

EC REP

SHUNSHUN GmbH Römeräcker 9 Z2021,76351 Linkenheim-Hochstetten,Germany



Pooledas Group Ltd Unit 5 Albert Edward House, The Pavilions Preston, United Kingdom

Made In China



**Technical Support and E-Warranty Certificate** www.vevor.com/support