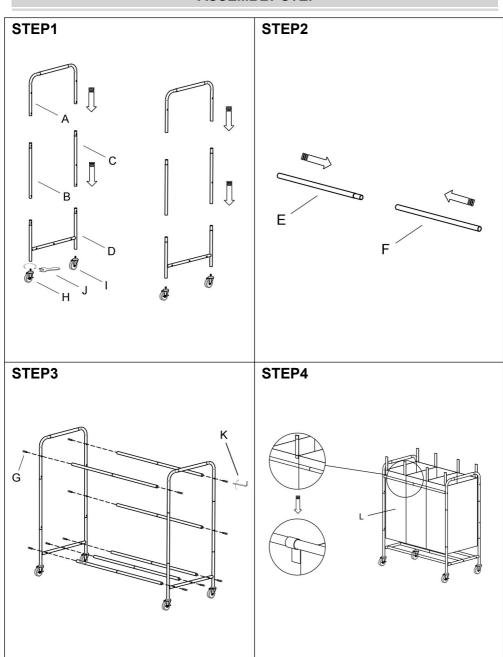

he following pages, please refer to the Assembly Diagram of this manual. Unwrap and separate all parts in a clean work area.

## **Use precautions**

- 1. DO NOT SIT OR STAND ON THIS ITEM.
- 2. This product is not a toy Do not allow children to play with or near this item.
- 3. Do not exceed weight capacities.
- 4. Use only on a flat, level, hard and smooth surface capable of safely supporting a fully loaded laundry sorter cart..
- 5. Use as intended only.
- 6. Inspect before every use; do not use if parts are loose or damaged.

#### **SAVE THIS MANUAL**

# **PRODUCT PARAMETER**

| Model        | BL-7660A       |
|--------------|----------------|
| Safe Bearing | 15kg           |
| Product Size | 765*405*866 mm |
| Net Weight   | 3. 70 kg       |

## **PARTS LIST**



# **ASSEMBLY STEP**





# **COMPLETION**



Address: Baoshanqu Shuangchenglu 803long 11hao 1602A-1609shi Shanghai

Imported to AUS: SIHAO PTY LTD, 1 ROKEVA STREETEASTWOOD NSW 2122 Australia

Imported to USA: VEVOR STORE INC, 9448 RINCHMOND PL #E RANCHO CUCAMONGA, California, 91730 United States of America

EC REP

SHUNSHUN GmbH Römeräcker 9 Z2021,76351 Linkenheim-Hochstetten,Germany



Pooledas Group Ltd Unit 5 Albert Edward House, The Pavilions Preston, United Kingdom

Made In China



**Technical Support and E-Warranty Certificate** www.vevor.com/support