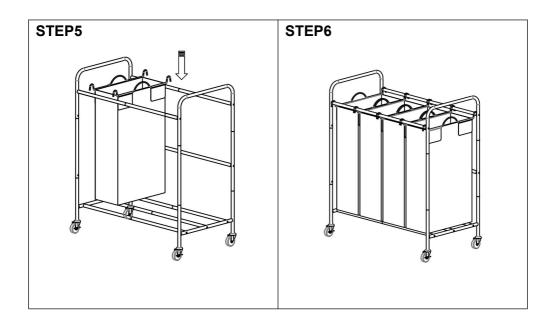

ding the parts listed in the following pages, please refer to the Assembly Diagram of this manual. Unwrap and separate all parts in a clean work area.

## **Use precautions**

- 1. DO NOT SIT OR STAND ON THIS ITEM.
- 2. This product is not a toy Do not allow children to play with or near this item.
- 3. Do not exceed weight capacities.
- 4. Use only on a flat, level, hard and smooth surface capable of safely supporting a fully loaded laundry sorter cart.
- 5. Use as intended only.
- 6. Inspect before every use; do not use if parts are loose or damaged.

## SAVE THIS MANUAL

## PRODUCT PARAMETER

| Model        | BL-7665        |
|--------------|----------------|
| Safe Bearing | 20kg           |
| Product Size | 765*406*865 mm |
| Net Weight   | 3. 98 kg       |



## **ASSEMBLY STEP**





## COMPLETION



Address: Baoshanqu Shuangchenglu 803long 11hao 1602A-1609shi Shanghai Imported to AUS: SIHAO PTY LTD, 1 ROKEVA STREETEASTWOOD NSW 2122 Australia Imported to USA: VEVOR STORE INC, 9448 RINCHMOND PL #E RANCHO CUCAMONGA, California, 91730 United States of America



SHUNSHUN GmbH Römeräcker 9 Z2021,76351 Linkenheim-Hochstetten,Germany



Pooledas Group Ltd Unit 5 Albert Edward House, The Pavilions Preston, United Kingdom

## Made In China



Technical Support and E-Warranty Certificate www.vevor.com/support