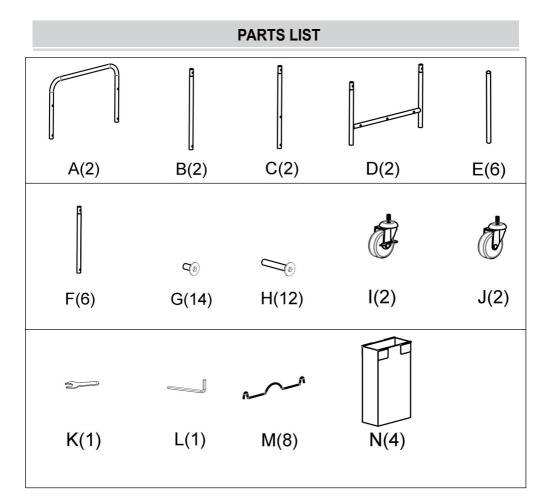

#### Assembly precautions

- 1. Assemble only according to these instructions. Improper assembly can create hazards.
- 2. Wear ANSI-approved safety goggles and heavy-duty work gloves during assembly.
- 3. Keep the assembly area clean and well-lit.
- 4. Keep bystanders out of the area during assembly.
- 5. Do not assemble when tired or when under the influence of alcohol, drugs or medication.
- 6. The product capabilities apply to properly and completely assembled products only.
- 7. Assemble on a flat, level, hard and smooth surface capable of safely supporting the laundry sorter cart.
- 8. For additional information regarding the parts listed in the following pages, please refer to the Assembly Diagram of this manual. Unwrap and separate all parts in a clean work area.

## **ASSEMBLY STEP**