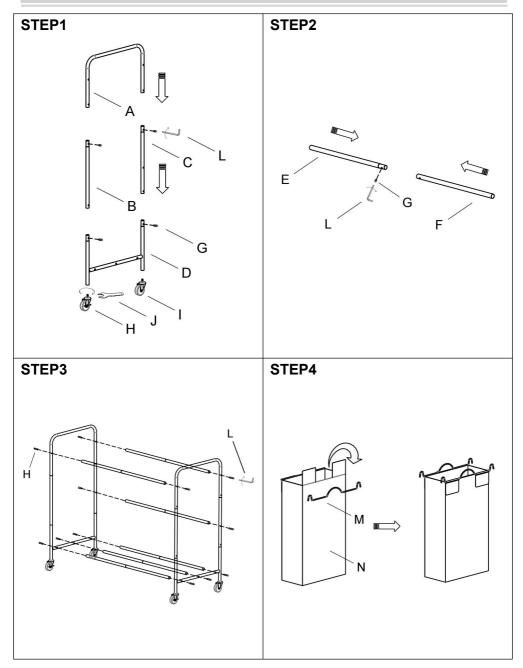

arding the parts listed in the following pages, please refer to the Assembly Diagram of this manual. Unwrap and separate all parts in a clean work area.

## **Use precautions**

- 1. DO NOT SIT OR STAND ON THIS ITEM.
- 2. This product is not a toy Do not allow children to play with or near this item.
- 3. Do not exceed weight capacities.
- 4. Use only on a flat, level, hard and smooth surface capable of safely supporting a fully loaded laundry sorter cart.
- 5. Use as intended only.
- 6. Inspect before every use; do not use if parts are loose or damaged.

## SAVE THIS MANUAL

## PRODUCT PARAMETER

| Model        | BL-7665        |
|--------------|----------------|
| Safe Bearing | 20kg           |
| Product Size | 765*406*865 mm |
| Net Weight   | 3. 98 kg       |



## **ASSEMBLY STEP**





## COMPLETION



Address: Baoshanqu Shuangchenglu 803long 11hao 1602A-1609shi Shanghai Imported to AUS: SIHAO PTY LTD, 1 ROKEVA STREETEASTWOOD NSW 2122 Australia Imported to USA: VEVOR STORE INC, 9448 RINCHMOND PL #E RANCHO CUCAMONGA, California, 91730 United States of America



SHUNSHUN GmbH Römeräcker 9 Z2021,76351 Linkenheim-Hochstetten,Germany



Pooledas Group Ltd Unit 5 Albert Edward House, The Pavilions Preston, United Kingdom

## Made In China



Technical Support and E-Warranty Certificate www.vevor.com/support