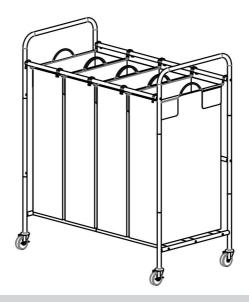

## LAUNDRY SORTER CART

#### MODEL:BL-7665

## PRODUCT PARAMETER

| Model        | BL-7665        |
|--------------|----------------|
| Safe Bearing | 20kg           |
| Product Size | 765*406*865 mm |
| Net Weight   | 3. 98 kg       |