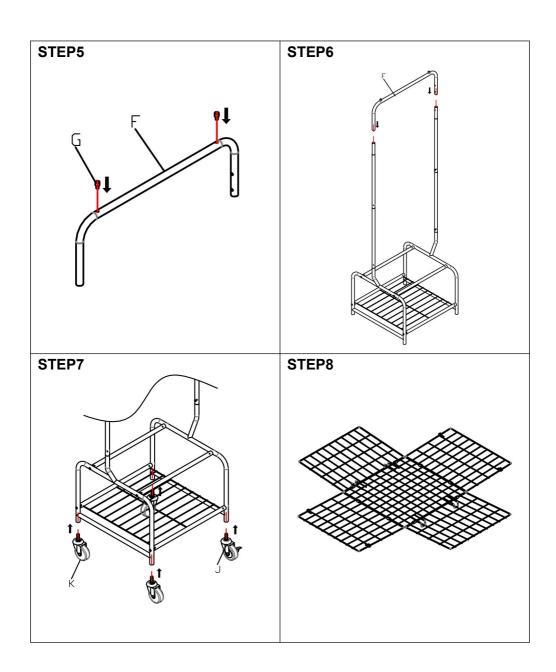

n the following pages, please refer to the Assembly Diagram of this manual. Unwrap and separate all parts in a clean work area.

## **Use precautions**

- 1. DO NOT SIT OR STAND ON THIS ITEM.
- 2. This product is not a toy Do not allow children to play with or near this item.
- 3. Do not exceed weight capacities.
- 4. Use only on a flat, level, hard and smooth surface capable of safely supporting a fully loaded laundry cart.
- 5. Use as intended only.
- 6. Inspect before every use; do not use if parts are loose or damaged.

#### **SAVE THIS MANUAL**

## PRODUCT PARAMETER

| Model        | BL-8866         |
|--------------|-----------------|
| Safe Bearing | 57lbs           |
| Product Size | 590*490*1760 mm |
| Net Weight   | 5. 50 kg        |

## **PARTS LIST**



## **ASSEMBLY STEP**







## **COMPLETION**



Address: Baoshanqu Shuangchenglu 803long 11hao 1602A-1609shi Shanghai

Imported to AUS: SIHAO PTY LTD, 1 ROKEVA STREETEASTWOOD NSW 2122 Australia

Imported to USA: VEVOR STORE INC, 9448 RINCHMOND PL #E RANCHO CUCAMONGA, California, 91730 United States of America

EC REP

SHUNSHUN GmbH Römeräcker 9 Z2021,76351 Linkenheim-Hochstetten,Germany



Pooledas Group Ltd Unit 5 Albert Edward House, The Pavilions Preston, United Kingdom

Made In China



**Technical Support and E-Warranty Certificate** www.vevor.com/support