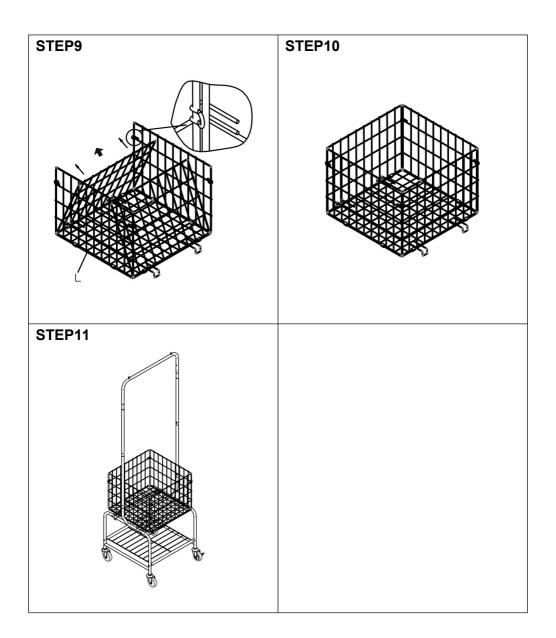

the following pages, please refer to the Assembly Diagram of this manual. Unwrap and separate all parts in a clean work area.

## **Use precautions**

- 1. DO NOT SIT OR STAND ON THIS ITEM.
- 2. This product is not a toy Do not allow children to play with or near this item.
- 3. Do not exceed weight capacities.
- 4. Use only on a flat, level, hard and smooth surface capable of safely supporting a fully loaded laundry cart.
- 5. Use as intended only.
- 6. Inspect before every use; do not use if parts are loose or damaged.

#### **SAVE THIS MANUAL**

## PRODUCT PARAMETER

| Model        | BL-8866         |
|--------------|-----------------|
| Safe Bearing | 57lbs           |
| Product Size | 590*490*1760 mm |
| Net Weight   | 5. 50 kg        |

## **PARTS LIST**



## **ASSEMBLY STEP**







## **COMPLETION**



Address: Baoshanqu Shuangchenglu 803long 11hao 1602A-1609shi Shanghai

Imported to AUS: SIHAO PTY LTD, 1 ROKEVA STREETEASTWOOD NSW 2122 Australia

Imported to USA: VEVOR STORE INC, 9448 RINCHMOND PL #E RANCHO CUCAMONGA, California, 91730 United States of America

EC REP

SHUNSHUN GmbH Römeräcker 9 Z2021,76351 Linkenheim-Hochstetten,Germany



Pooledas Group Ltd Unit 5 Albert Edward House, The Pavilions Preston, United Kingdom

Made In China



**Technical Support and E-Warranty Certificate** www.vevor.com/support