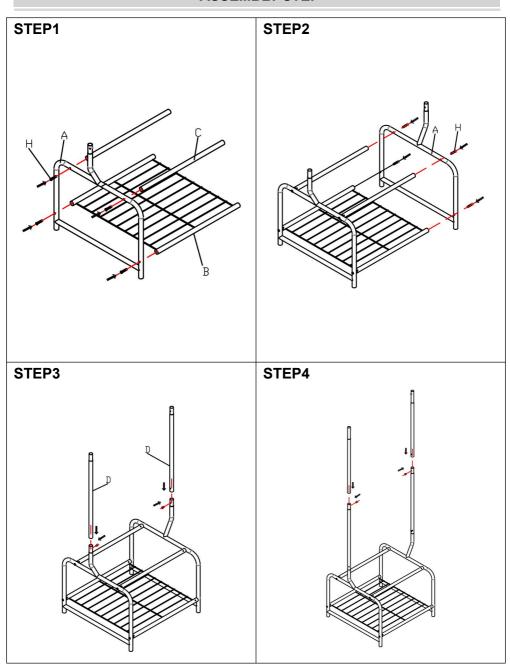

in the following pages, please refer to the Assembly Diagram of this manual. Unwrap and separate all parts in a clean work area.

## **Use precautions**

- 1. DO NOT SIT OR STAND ON THIS ITEM.
- 2. This product is not a toy Do not allow children to play with or near this item.
- 3. Do not exceed weight capacities.
- 4. Use only on a flat, level, hard and smooth surface capable of safely supporting a fully loaded laundry cart.
- 5. Use as intended only.
- 6. Inspect before every use; do not use if parts are loose or damaged.

#### **SAVE THIS MANUAL**

## PRODUCT PARAMETER

| Model        | BL-8866         |
|--------------|-----------------|
| Safe Bearing | 57lbs           |
| Product Size | 590*490*1760 mm |
| Net Weight   | 5. 50 kg        |

## **PARTS LIST**



## **ASSEMBLY STEP**







## **COMPLETION**



Address: Baoshanqu Shuangchenglu 803long 11hao 1602A-1609shi Shanghai

Imported to AUS: SIHAO PTY LTD, 1 ROKEVA STREETEASTWOOD NSW 2122 Australia

Imported to USA: VEVOR STORE INC, 9448 RINCHMOND PL #E RANCHO CUCAMONGA, California, 91730 United States of America

EC REP

SHUNSHUN GmbH Römeräcker 9 Z2021,76351 Linkenheim-Hochstetten,Germany



Pooledas Group Ltd Unit 5 Albert Edward House, The Pavilions Preston, United Kingdom

Made In China



**Technical Support and E-Warranty Certificate** www.vevor.com/support