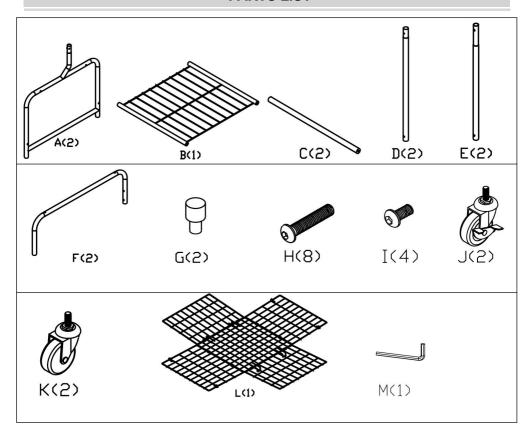

garding the parts listed in the following pages, please refer to the Assembly Diagram of this manual. Unwrap and separate all parts in a clean work area.

## **Use precautions**

- 1. DO NOT SIT OR STAND ON THIS ITEM.
- 2. This product is not a toy Do not allow children to play with or near this item.
- 3. Do not exceed weight capacities.
- 4. Use only on a flat, level, hard and smooth surface capable of safely supporting a fully loaded laundry cart.
- 5. Use as intended only.
- 6. Inspect before every use; do not use if parts are loose or damaged.

#### **SAVE THIS MANUAL**

## PRODUCT PARAMETER

| Model        | BL-8866         |
|--------------|-----------------|
| Safe Bearing | 57lbs           |
| Product Size | 590*490*1760 mm |
| Net Weight   | 5. 50 kg        |

## **PARTS LIST**



## **ASSEMBLY STEP**







## **COMPLETION**



Address: Baoshanqu Shuangchenglu 803long 11hao 1602A-1609shi Shanghai

Imported to AUS: SIHAO PTY LTD, 1 ROKEVA STREETEASTWOOD NSW 2122 Australia

Imported to USA: VEVOR STORE INC, 9448 RINCHMOND PL #E RANCHO CUCAMONGA, California, 91730 United States of America

EC REP

SHUNSHUN GmbH Römeräcker 9 Z2021,76351 Linkenheim-Hochstetten,Germany



Pooledas Group Ltd Unit 5 Albert Edward House, The Pavilions Preston, United Kingdom

Made In China



**Technical Support and E-Warranty Certificate** www.vevor.com/support