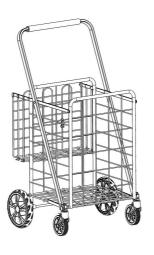

#### LAUNDRY CART

MODEL: ZZ 507 ZZ 509-7

## PRODUCT PARAMETER

| Model        | ZZ 507          | ZZ 509-7        |
|--------------|-----------------|-----------------|
| Safe Bearing | 110 lbs         | 210 lbs         |
| Product Size | 645*625*1045 mm | 480*540*1040 mm |
| Net Weight   | 6.15 kg         | 7.34 kg         |