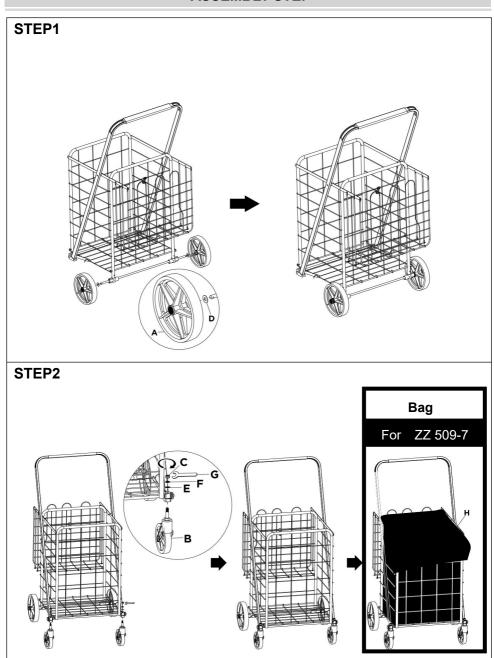

separate all parts in a clean work area.

## **Use precautions**

- 1. DO NOT SIT OR STAND ON THIS ITEM.
- 2. This product is not a toy Do not allow children to play with or near this item.
- 3. Do not exceed weight capacities.
- 4. Use only on a flat, level, hard and smooth surface capable of safely supporting a fully loaded laundry cart.
- 5. Use as intended only.
- 6. Inspect before every use; do not use if parts are loose or damaged.

#### **SAVE THIS MANUAL**

## PRODUCT PARAMETER

| Model        | ZZ 507          | ZZ 509-7        |
|--------------|-----------------|-----------------|
| Safe Bearing | 110 lbs         | 210 lbs         |
| Product Size | 645*625*1045 mm | 480*540*1040 mm |
| Net Weight   | 6.15 kg         | 7.34 kg         |

## **PARTS LIST**



# **ASSEMBLY STEP**



# **COMPLETION**



**ZZ** 507



ZZ 509-7

Address: Baoshanqu Shuangchenglu 803long 11hao 1602A-1609shi Shanghai

Imported to AUS: SIHAO PTY LTD, 1 ROKEVA STREETEASTWOOD NSW 2122 Australia

Imported to USA: VEVOR STORE INC, 9448 RINCHMOND PL #E RANCHO CUCAMONGA, California, 91730 United States of America

EC REP

SHUNSHUN GmbH Römeräcker 9 Z2021,76351 Linkenheim-Hochstetten,Germany



Pooledas Group Ltd Unit 5 Albert Edward House, The Pavilions Preston, United Kingdom

#### Made In China



**Technical Support and E-Warranty Certificate** www.vevor.com/support