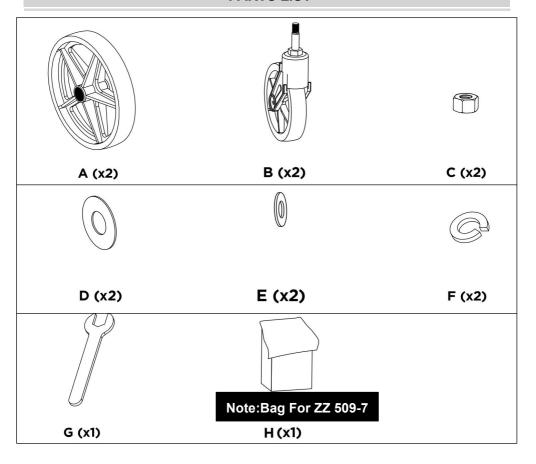

his manual. Unwrap and separate all parts in a clean work area.

## **Use precautions**

- 1. DO NOT SIT OR STAND ON THIS ITEM.
- 2. This product is not a toy Do not allow children to play with or near this item.
- 3. Do not exceed weight capacities.
- 4. Use only on a flat, level, hard and smooth surface capable of safely supporting a fully loaded laundry cart.
- 5. Use as intended only.
- 6. Inspect before every use; do not use if parts are loose or damaged.

#### **SAVE THIS MANUAL**

## PRODUCT PARAMETER

| Model        | ZZ 507          | ZZ 509-7        |
|--------------|-----------------|-----------------|
| Safe Bearing | 110 lbs         | 210 lbs         |
| Product Size | 645*625*1045 mm | 480*540*1040 mm |
| Net Weight   | 6.15 kg         | 7.34 kg         |

## **PARTS LIST**



# **ASSEMBLY STEP**



# **COMPLETION**



**ZZ** 507



ZZ 509-7

Address: Baoshanqu Shuangchenglu 803long 11hao 1602A-1609shi Shanghai

Imported to AUS: SIHAO PTY LTD, 1 ROKEVA STREETEASTWOOD NSW 2122 Australia

Imported to USA: VEVOR STORE INC, 9448 RINCHMOND PL #E RANCHO CUCAMONGA, California, 91730 United States of America

EC REP

SHUNSHUN GmbH Römeräcker 9 Z2021,76351 Linkenheim-Hochstetten,Germany



Pooledas Group Ltd Unit 5 Albert Edward House, The Pavilions Preston, United Kingdom

#### Made In China



**Technical Support and E-Warranty Certificate** www.vevor.com/support