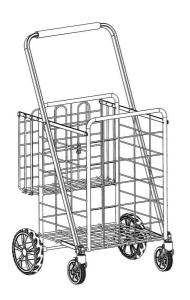

#### LAUNDRY CART

MODEL: ZZ 507 ZZ 509-7

## PRODUCT PARAMETER

| Model        | ZZ 507          | ZZ 509-7        |
|--------------|-----------------|-----------------|
| Safe Bearing | 110 lbs         | 210 lbs         |
| Product Size | 645*625*1045 mm | 480*540*1040 mm |
| Net Weight   | 6.15 kg         | 7.34 kg         |