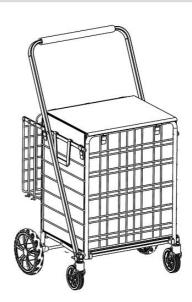

#### LAUNDRY CART

MODEL: ZZ 507 ZZ 509-7

## PRODUCT PARAMETER

| Model        | ZZ 507          | ZZ 509-7        |
|--------------|-----------------|-----------------|
| Safe Bearing | 110 lbs         | 210 lbs         |
| Product Size | 645*625*1045 mm | 480*540*1040 mm |
| Net Weight   | 6.15 kg         | 7.34 kg         |