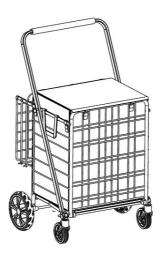

#### LAUNDRY CART

MODEL: ZZ 507 ZZ 509-7

## PRODUCT PARAMETER

| Model        | ZZ 507          | ZZ 509-7        |
|--------------|-----------------|-----------------|
| Safe Bearing | 110 lbs         | 210 lbs         |
| Product Size | 645*625*1045 mm | 480*540*1040 mm |
| Net Weight   | 6.15 kg         | 7.34 kg         |