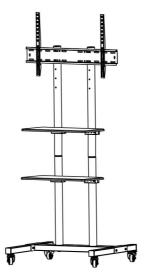

## **TELEVISION STAND**

#### MODEL:TC70

## SAVE THIS MANUAL

| Model              | TC70                                                                                        |
|--------------------|---------------------------------------------------------------------------------------------|
| Bearing            | <b>Total :154lbs Max</b><br>TV Bracket: 132lbs MAX<br>Tray: 22lbs MAX                       |
| Mounting Dimension | 100x100,100x200,100x400<br>200x200,200x300,200x400<br>300x300,300x400<br>400x400<br>600x400 |
| Screen Size        | 70″ Max                                                                                     |
| Product Size       | 695*595*1696 mm                                                                             |
| Net Weight         | 13.60 kg                                                                                    |
| Gross Weight       | 14.75 kg                                                                                    |