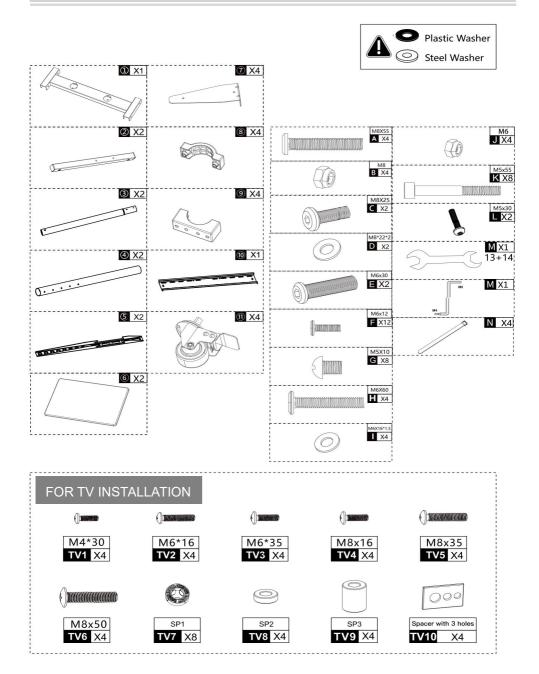

--------------------------------------------------------------------------------|
| Bearing            | <b>Total :154lbs Max</b><br>TV Bracket: 132lbs MAX<br>Tray: 22lbs MAX                       |
| Mounting Dimension | 100x100,100x200,100x400<br>200x200,200x300,200x400<br>300x300,300x400<br>400x400<br>600x400 |
| Screen Size        | 70″ Max                                                                                     |
| Product Size       | 695*595*1696 mm                                                                             |
| Net Weight         | 13.60 kg                                                                                    |
| Gross Weight       | 14.75 kg                                                                                    |

## PARTS LIST



## **ASSEMBLY STEPS**















**Address:** Baoshanqu Shuangchenglu 803long 11hao 1602A-1609shi Shanghai

**Imported to USA:** VEVOR STORE INC, 9448 RINCHMOND PL #E RANCHO CUCAMONGA, California, 91730 United States of America

Made In China



Technical Support and E-Warranty Certificate www.vevor.com/support