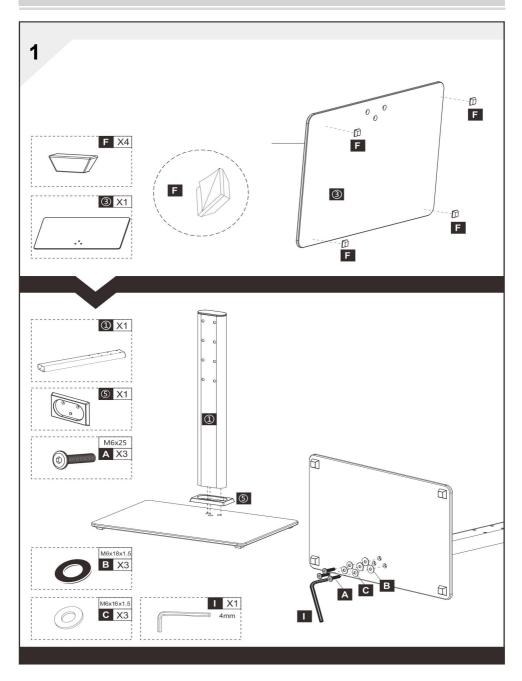

exceed rated listed weight. Serious injury or property damage may occur!

#### **SAVE THIS MANUAL**

| Model              | TV16-Y                                     |  |
|--------------------|--------------------------------------------|--|
| Bearing            | 90lbs Max                                  |  |
| Mounting Dimension | Max:400x400mm/16"x16"<br>Min:75x75mm/3"x3" |  |
| Screen Size        | 55" Max                                    |  |
| Product Size       | 670x435x260mm                              |  |
| Net Weight         | 4.40 kg                                    |  |
| Gross Weight       | 4.65 kg                                    |  |

### **PARTS LIST**

Plastic Washer

Steel Washer

F X4

G X2

**H** X2

I X1



D8 Washer

TV7

TV6 X4



## **ASSEMBLY STEPS**





3

#### Measure the TV fixing holes Width and Height







You are provided with 4 diameters of TV fixing screws, **M4**, **M6** and **M8**. Determine the screw diameter that fits.

Spacers

SP

For TVs with irregular/obstructed back



No Spacers

For TVs with flat/unobstructed back



WARNING

please keep for future reference.















**Address:** Baoshanqu Shuangchenglu 803long 11hao 1602A-1609shi Shanghai

Imported to USA: VEVOR STORE INC, 9448 RINCHMOND PL #E RANCHO CUCAMONGA, California, 91730 United States of America

Made In China



**Technical Support and E-Warranty Certificate** www.vevor.com/support