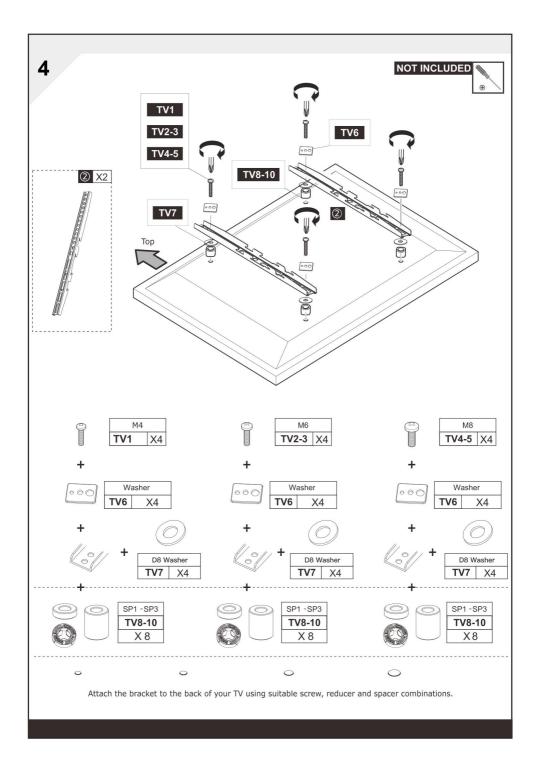

## **ASSEMBLY STEPS**

3

#### Measure the TV fixing holes Width and Height

You are provided with 4 diameters of TV fixing screws, **M4**, **M6** and **M8**. Determine the screw diameter that fits.

Spacers

SP

For TVs with irregular/obstructed back

No Spacers

For TVs with flat/unobstructed back

WARNING

please keep for future reference.

**Address:** Baoshanqu Shuangchenglu 803long 11hao 1602A-1609shi Shanghai

Imported to USA: VEVOR STORE INC, 9448 RINCHMOND PL #E RANCHO CUCAMONGA, California, 91730 United States of America