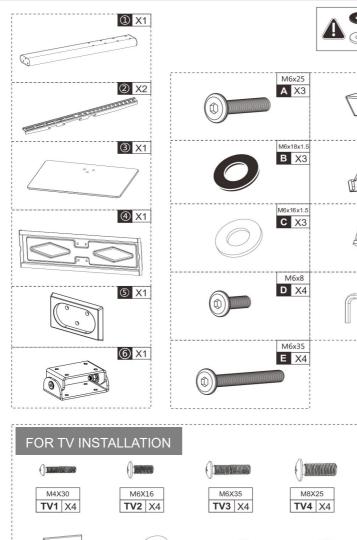

### **PARTS LIST**

Plastic Washer

Steel Washer

F X4

G X2

**H** X2

I X1

D8 Washer

TV7

TV6 X4

#### Measure the TV fixing holes Width and Height

You are provided with 4 diameters of TV fixing screws, **M4**, **M6** and **M8**. Determine the screw diameter that fits.

Spacers

SP

For TVs with irregular/obstructed back