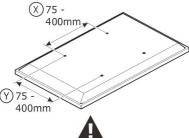

#### **SAVE THIS MANUAL**

| Model              | TV16-Y                                     |  |
|--------------------|--------------------------------------------|--|
| Bearing            | 90lbs Max                                  |  |
| Mounting Dimension | Max:400x400mm/16"x16"<br>Min:75x75mm/3"x3" |  |
| Screen Size        | 55" Max                                    |  |
| Product Size       | 670x435x260mm                              |  |
| Net Weight         | 4.40 kg                                    |  |
| Gross Weight       | 4.65 kg                                    |  |