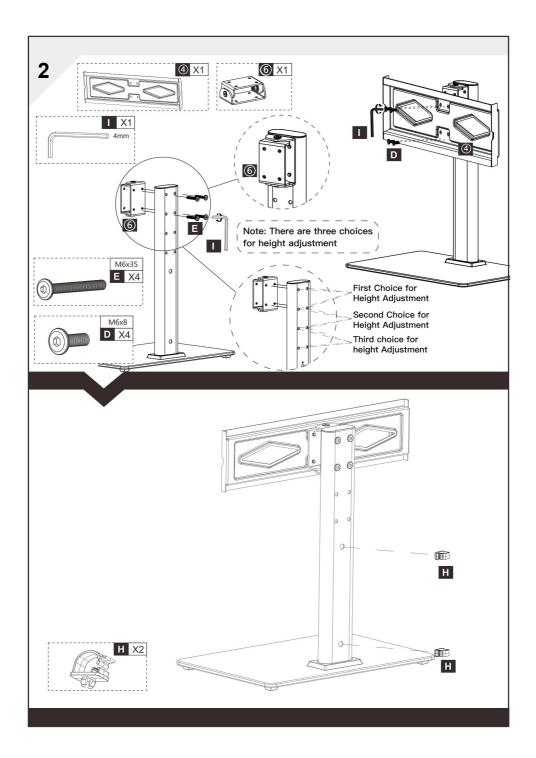

### **PARTS LIST**

Plastic Washer

Steel Washer

F X4

G X2

**H** X2

I X1

D8 Washer

## **ASSEMBLY STEPS**

3