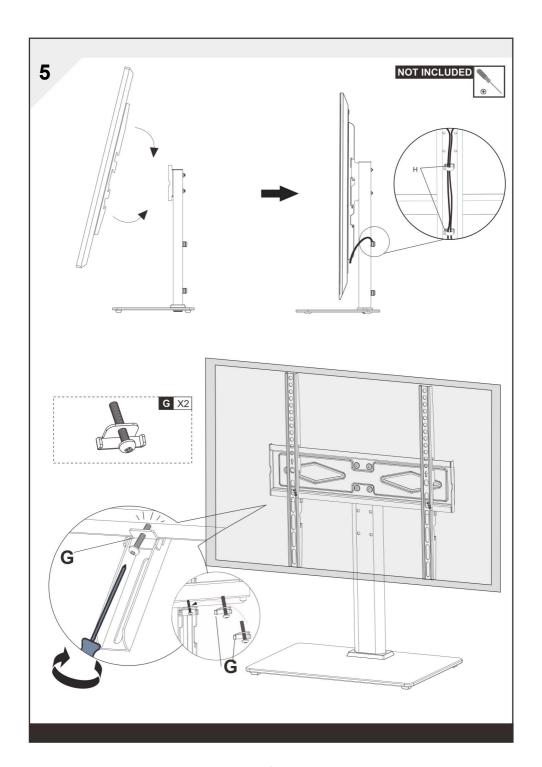

mm/16"x16"<br>Min:75x75mm/3"x3" |  |
| Screen Size        | 55" Max                                    |  |
| Product Size       | 670x435x260mm                              |  |
| Net Weight         | 4.40 kg                                    |  |
| Gross Weight       | 4.65 kg                                    |  |

### **PARTS LIST**

Plastic Washer

Steel Washer

F X4

G X2

**H** X2

I X1



D8 Washer

TV7

TV6 X4



## **ASSEMBLY STEPS**





3

#### Measure the TV fixing holes Width and Height







You are provided with 4 diameters of TV fixing screws, **M4**, **M6** and **M8**. Determine the screw diameter that fits.

Spacers

SP

For TVs with irregular/obstructed back



No Spacers

For TVs with flat/unobstructed back



WARNING

please keep for future reference.















**Address:** Baoshanqu Shuangchenglu 803long 11hao 1602A-1609shi Shanghai

Imported to USA: VEVOR STORE INC, 9448 RINCHMOND PL #E RANCHO CUCAMONGA, California, 91730 United States of America

Made In China



**Technical Support and E-Warranty Certificate** www.vevor.com/support