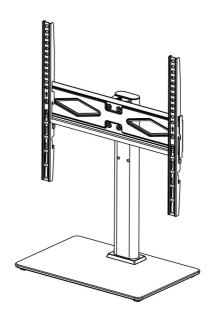

#### **TELEVISION STAND**

MODEL:TV16-Y

#### **SAVE THIS MANUAL**

| Model              | TV16-Y                                     |  |
|--------------------|--------------------------------------------|--|
| Bearing            | 90lbs Max                                  |  |
| Mounting Dimension | Max:400x400mm/16"x16"<br>Min:75x75mm/3"x3" |  |
| Screen Size        | 55" Max                                    |  |
| Product Size       | 670x435x260mm                              |  |
| Net Weight         | 4.40 kg                                    |  |
| Gross Weight       | 4.65 kg                                    |  |