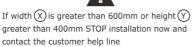

#### Measure the TV fixing holes Width and Height

You are provided with 4 diameters of TV fixing screws, **M4**, **M6** and **M8**. Determine the screw diameter that fits.

Spacers

SP

For TVs with irregular/obstructed back

No Spacers

For TVs with flat/unobstructed back

WARNING

please keep for future reference.

**Address:** Baoshanqu Shuangchenglu 803long 11hao 1602A-1609shi Shanghai

Imported to USA: VEVOR STORE INC, 9448 RINCHMOND PL #E RANCHO CUCAMONGA, California, 91730 United States of America