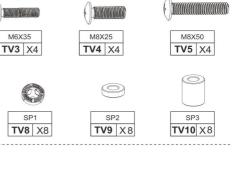

TV7

TV6 X4

#### Measure the TV fixing holes Width and Height

You are provided with 4 diameters of TV fixing screws, **M4**, **M6** and **M8**. Determine the screw diameter that fits.

Spacers

SP

For TVs with irregular/obstructed back