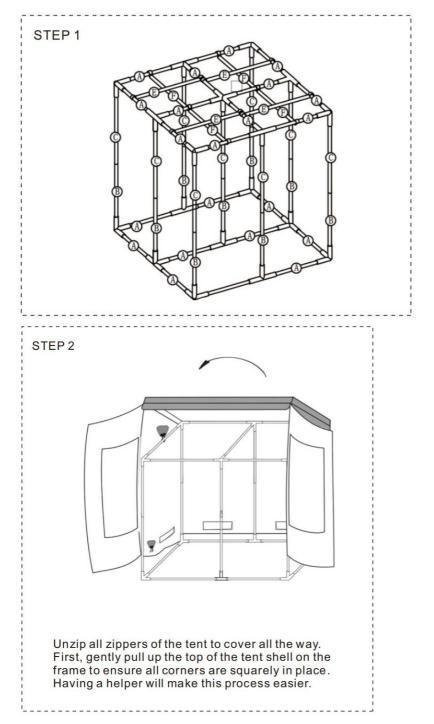

# **• GROW TENT ASSEMBLY INSTRUCTION**

- 1. FOR TENT SIZE: 120×120×80in
- 2. COMPONENTS

Manufacture: Dongguan Great Environmental Equipment Co., Ltd Address: Room 201, No.168 Tangwei Road, Chashan Town, Donguan City, Guangdong Privince