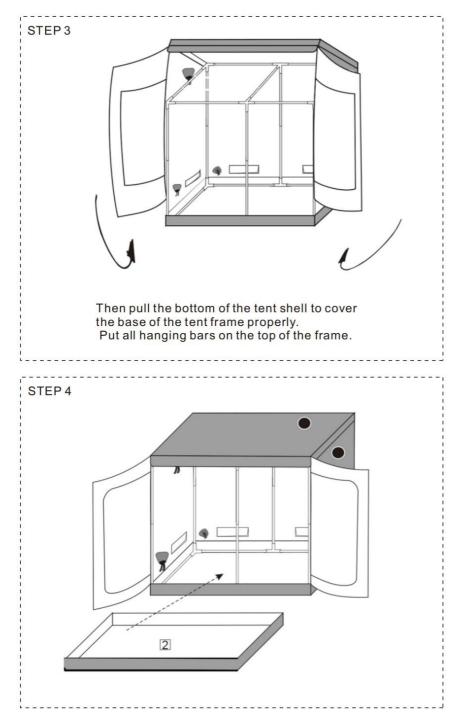

# **• GROW TENT ASSEMBLY INSTRUCTION**

- 1. FOR TENT SIZE: 120×120×80in
- 2. COMPONENTS

Manufacture: Dongguan Great Environmental Equipment Co., Ltd Address: Room 201, No.168 Tangwei Road, Chashan Town, Donguan City, Guangdong Privince