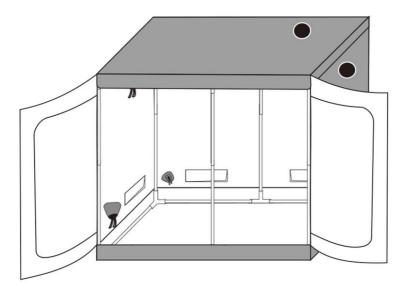

# **• GROW TENT ASSEMBLY INSTRUCTION**

- 1. FOR TENT SIZE: 120×120×80in
- 2. COMPONENTS

Manufacture: Dongguan Great Environmental Equipment Co., Ltd Address: Room 201, No.168 Tangwei Road, Chashan Town, Donguan City, Guangdong Privince