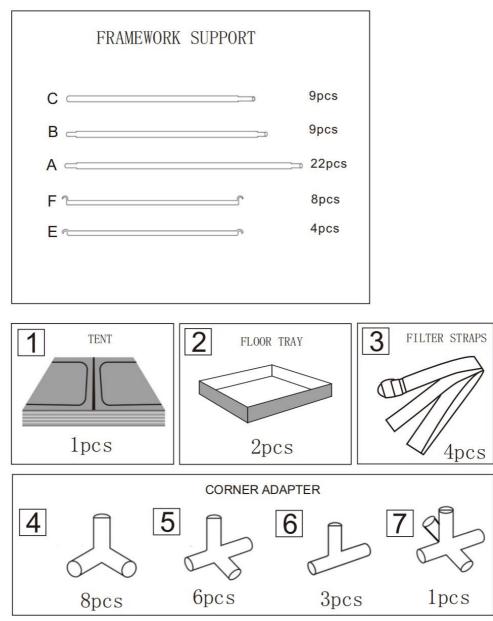

# **• GROW TENT ASSEMBLY INSTRUCTION**

- 1. FOR TENT SIZE: 120×120×80in
- 2. COMPONENTS

Manufacture: Dongguan Great Environmental Equipment Co., Ltd Address: Room 201, No.168 Tangwei Road, Chashan Town, Donguan City, Guangdong Privince