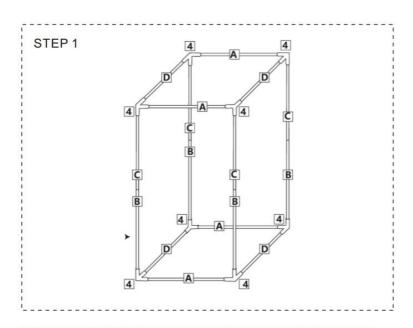

# GROW TENT ASSEMBLY INSTRUCTION

1. FOR TENT SIZE: 48×24×72in

2. COMPONENTS

Manufacture: Dongguan Great Environmental Equipment Co., Ltd

Address: Room 201, No.168 Tangwei Road, Chashan Town, Donguan City,