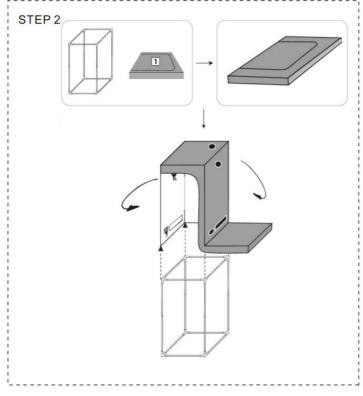

# GROW TENT ASSEMBLY INSTRUCTION

1. FOR TENT SIZE: 48×24×72in

2. COMPONENTS

Manufacture: Dongguan Great Environmental Equipment Co., Ltd

Address: Room 201, No.168 Tangwei Road, Chashan Town, Donguan City,