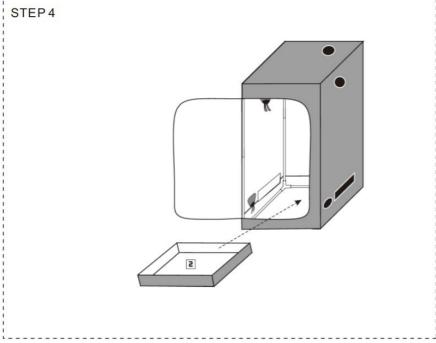

# GROW TENT ASSEMBLY INSTRUCTION

1. FOR TENT SIZE: 48×24×72in

2. COMPONENTS

Manufacture: Dongguan Great Environmental Equipment Co., Ltd

Address: Room 201, No.168 Tangwei Road, Chashan Town, Donguan City,