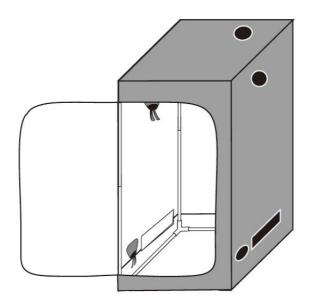

# GROW TENT ASSEMBLY INSTRUCTION

1. FOR TENT SIZE: 48×24×72in

2. COMPONENTS

Manufacture: Dongguan Great Environmental Equipment Co., Ltd

Address: Room 201, No.168 Tangwei Road, Chashan Town, Donguan City,