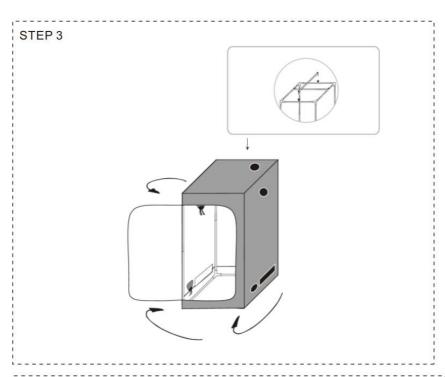

# GROW TENT ASSEMBLY INSTRUCTION

1. FOR TENT SIZE: 48×24×72in

2. COMPONENTS

Manufacture: Dongguan Great Environmental Equipment Co., Ltd

Address: Room 201, No.168 Tangwei Road, Chashan Town, Donguan City,