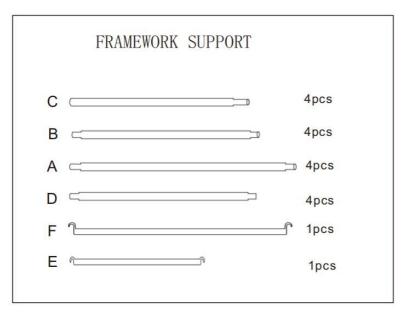

# GROW TENT ASSEMBLY INSTRUCTION

1. FOR TENT SIZE: 48×24×72in

2. COMPONENTS

Manufacture: Dongguan Great Environmental Equipment Co., Ltd

Address: Room 201, No.168 Tangwei Road, Chashan Town, Donguan City,