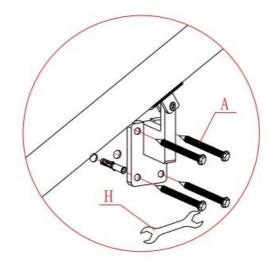

#### STEP4:

| No. | Picture |  |
|-----|---------|--|
| Α   |         |  |
| Н   | 2       |  |

Above is the H8170-7 installation. Installation of other models are the same as that of H8170-7.

Address: Baoshanqu Shuangchenglu 803long 11hao 1602A-1609shi