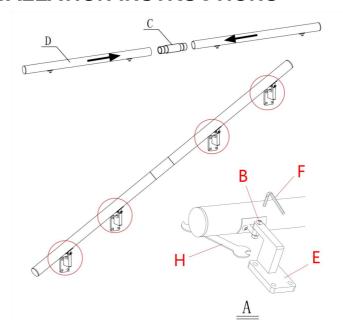

# **COMPONENTS**

| No. | Picture  | H8170-4 | H8170-5 | H8170-7 | H8170-12 |
|-----|----------|---------|---------|---------|----------|
| A   |          | 10      | 10      | 20      | 20       |
| В   |          | 3       | 3       | 6       | 6        |
| С   | on n     | -       | -       | 1       | 1        |
| D   | <u> </u> | 1       | 1       | 2       | 2        |
| E   |          | 2       | 2       | 4       | 4        |
| F   |          | 1       | 1       | 1       | 1        |
| G   |          | 1       | 1       | 1       | 1        |
| Н   | 2-3      | 1       | 1       | 1       | 1        |
| I   |          | -       | -       | 2       | 2        |

### STEP 1:

| 01L1 1. |               |  |
|---------|---------------|--|
| No.     | Picture       |  |
| В       |               |  |
| С       | on n          |  |
| D       | _ <del></del> |  |
| E       |               |  |
| F       |               |  |
| н       | 2 3           |  |