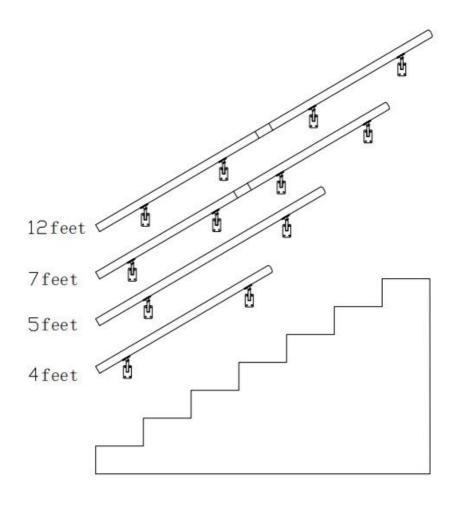

### **SAVE THESE INSTRUCTIONS**

| Model           | H8170-4 | H8170-5 | H8170-7 | H8170-12 |
|-----------------|---------|---------|---------|----------|
| Length (ft)     | 4       | 5       | 7       | 12       |
| Number of       |         |         |         |          |
| Supporting      | 2       | 2       | 4       | 4        |
| Posts(pcs)      |         |         |         |          |
| Maximum Bearing | 200     | 200     | 200     | 200      |
| Capacity (kg)   | 200     | 200     | 200     | 200      |