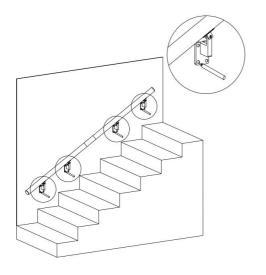

#### STEP4:

| No. | Picture |  |
|-----|---------|--|
| Α   |         |  |
| Н   | 2       |  |

Above is the H8170-7 installation. Installation of other models are the same as that of H8170-7.

Address: Baoshanqu Shuangchenglu 803long 11hao 1602A-1609shi