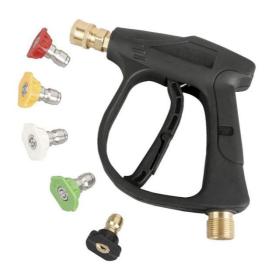

#### **★Pressure Washer Gun Kit Includes:**

1 x Pressure Washer Gun

5 x Different Nozzle Tips

1 x Adapter

#### **★**Feature

Nozzles fitting: 1/4"quick connector

Fitting: pressure washer hose with M22 14mm or M22 15mm connector

5 Spray Nozzles Have Different Spray Angle (0°、15°、25°、40°、65°)

1.Red: 0 degree straight line of water