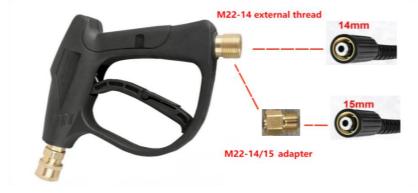

#### **★**Feature

Nozzles fitting: 1/4"quick connector

Fitting: pressure washer hose with M22 14mm or M22 15mm connector

5 Spray Nozzles Have Different Spray Angle (0°、15°、25°、40°、65°)

1.Red: 0 degree straight line of water

★ATTENTION: Do not directly fit the garden hose, water hose, or faucet. If pressure washer hose has M22 14mm fitting with 14mm inside diameter, please connect to hose directly.

## **★**Connect the hose connector

Address: Baoshanqu Shuangchenglu 803long 11hao 1602A-1609shi

Shanghai

Imported to AUS: SIHAO PTY LTD, 1 ROKEVA STREETEASTWOOD NSW