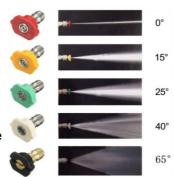

#### **★**Feature

Nozzles fitting: 1/4"quick connector

Fitting: pressure washer hose with M22 14mm or M22 15mm connector

5 Spray Nozzles Have Different Spray Angle (0°、15°、25°、40°、65°)

1.Red: 0 degree straight line of water

2.Yellow: 15 degree fan-shaped water

3. Green: 25 degree fan-shaped water

4. White: 40 degree fan-shaped water

5.Black: 65 degree, large fan foam nozzle

- ★The gun body is made of engineering plastic.
- ★The internal structure is brass and stainless steel working pressure 3000PSI Maximum.
- ★ Safety Locking Trigger Gun features a safety locking trigger to prevent unwanted trigger pulls.
- ★Ergonomic and comfortable grip to fit your hands makes pressure washing job very easy. Thus, its compact design and size makes it easy to hold and use.