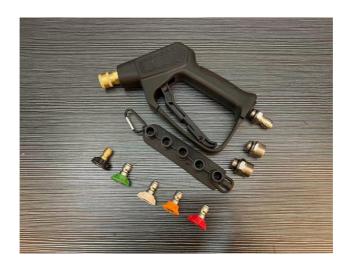

## **★Pressure Washer Gun Kit Includes:**

1 x Pressure Washer Gun 5 x Different Nozzle Tips

1 x Nozzle Holder 2 x Adapters

2 x O-rings

#### **★**Feature

Nozzles fitting: 1/4"quick connector

Fitting: pressure washer hose with 3/8" or M22 14mm or M22 15mm connector

5 Spray Nozzles Have Different Spray Angle (0°、15°、25°、40°、65°)

1.Red: 0 degree straight line of water

2. Yellow: 15 degree fan-shaped water

3. Green: 25 degree fan-shaped water

4. White: 40 degree fan-shaped water

5.Black: 65 degree, large fan foam nozzle

- ★The gun body is made of engineering plastic.
- ★The internal structure is brass and stainless steel working pressure 4000PSI Maximum.
- ★ Safety Locking Trigger Gun features a safety locking trigger to prevent unwanted trigger pulls.