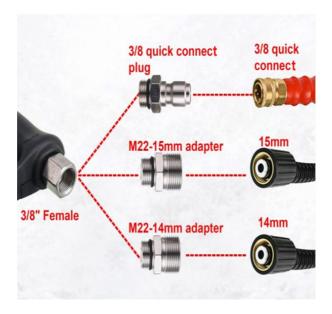

#### **★**Feature

Nozzles fitting: 1/4"quick connector

Fitting: pressure washer hose with 3/8" or M22 14mm or M22 15mm connector

5 Spray Nozzles Have Different Spray Angle (0°、15°、25°、40°、65°)

1.Red: 0 degree straight line of water

- ★Ergonomic and comfortable grip to fit your hands makes pressure washing job very easy. Thus, its compact design and size makes it easy to hold and use.
- ★ATTENTION: Do not directly fit the garden hose, water hose, or faucet.If pressure washer hose has 3/8" connector, please connect to hose directly.

## **★**Connect the hose connector

Address: Baoshangu Shuangchenglu 803long 11hao 1602A-1609shi

Shanghai

Imported to AUS: SIHAO PTY LTD, 1 ROKEVA STREETEASTWOOD NSW

2122 Australia

Imported to USA: Sanven Technology Ltd., Suite 250, 9166 Anaheim Place,