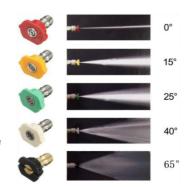

#### **★**Feature

Nozzles fitting: 1/4"quick connector

Fitting: pressure washer hose with 3/8" or M22 14mm or M22 15mm connector

5 Spray Nozzles Have Different Spray Angle (0°、15°、25°、40°、65°)

1.Red: 0 degree straight line of water

2. Yellow: 15 degree fan-shaped water

3. Green: 25 degree fan-shaped water

4. White: 40 degree fan-shaped water

5.Black: 65 degree, large fan foam nozzle

- ★The gun body is made of engineering plastic.
- ★The internal structure is brass and stainless steel working pressure 4000PSI Maximum.
- ★ Safety Locking Trigger Gun features a safety locking trigger to prevent unwanted trigger pulls.