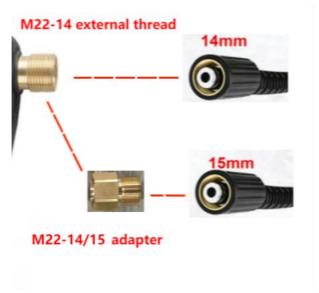

## ★Feature

Nozzles fitting: 1/4"quick connector

Fitting: pressure washer hose with 3/8" or M22 14mm or M22 15mm connector

- 5 Spray Nozzles Have Different Spray Angle (0°、15°、25°、40°、65°)
- 1.Red: 0 degree straight line of water
- 2.Yellow: 15 degree fan-shaped water
- 3. Green: 25 degree fan-shaped water
- 4.White: 40 degree fan-shaped water
- 5.Black: 65 degree, large fan foam nozzle

## $\star$ Connect the hose connector

Address: Baoshanqu Shuangchenglu 803long 11hao 1602A-1609shi Shanghai

Imported to AUS: SIHAO PTY LTD, 1 ROKEVA STREETEASTWOOD NSW 2122 Australia

Imported to USA: Sanven Technology Ltd., Suite 250, 9166 Anaheim Place, Rancho Cucamonga, CA 9173