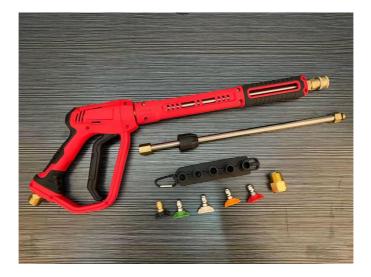

#### ★Pressure Washer Gun Kit Includes:

- 1 x Pressure Washer Gun 1 x Pressure Washer Wand
- 1 x Stainless Steel Pole 5 x Different Nozzle Tips
- 1 x Nozzle Holder 1 x Adapter

## ★Feature

Nozzles fitting: 1/4"quick connector

Fitting: pressure washer hose with 3/8" or M22 14mm or M22 15mm connector

- 5 Spray Nozzles Have Different Spray Angle (0°、15°、25°、40°、65°)
- 1.Red: 0 degree straight line of water
- 2.Yellow: 15 degree fan-shaped water
- 3. Green: 25 degree fan-shaped water
- 4.White: 40 degree fan-shaped water
- 5.Black: 65 degree, large fan foam nozzle

 $\star$ The gun body is made of engineering plastic.

★The internal structure is brass and stainless steel Working pressure 4000PSI Maximum.

★ Safety Locking Trigger – Gun features a safety locking trigger to prevent unwanted trigger pulls.