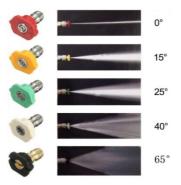

## ★Feature

Nozzles fitting: 1/4"quick connector

Fitting: pressure washer hose with 3/8" or M22 14mm or M22 15mm connector

- 5 Spray Nozzles Have Different Spray Angle (0°、15°、25°、40°、65°)
- 1.Red: 0 degree straight line of water
- 2.Yellow: 15 degree fan-shaped water
- 3. Green: 25 degree fan-shaped water
- 4.White: 40 degree fan-shaped water
- 5.Black: 65 degree, large fan foam nozzle